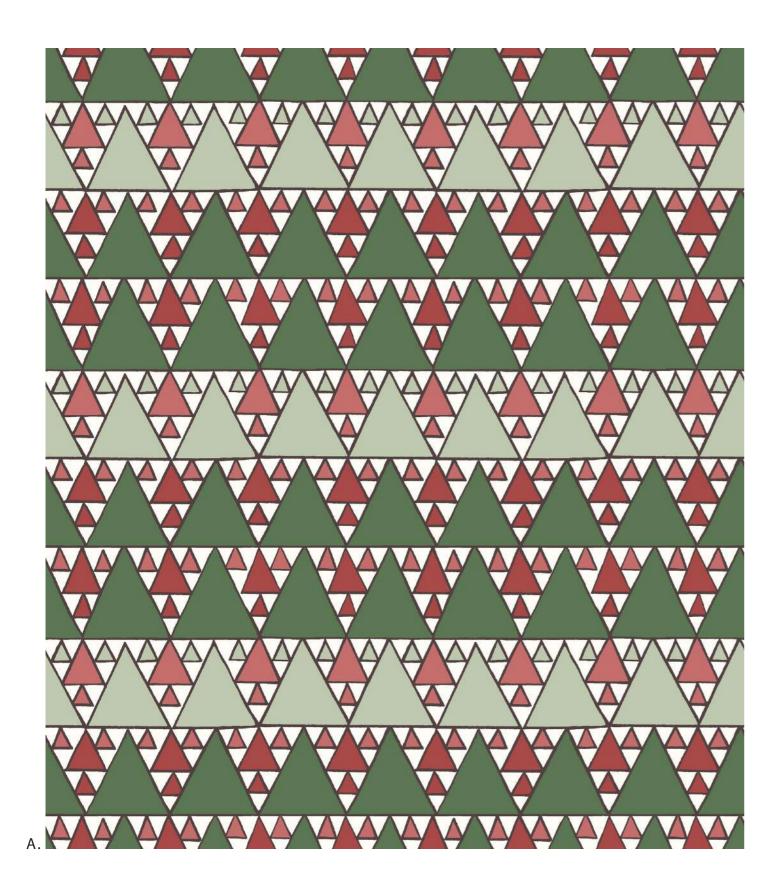

# **EVERGREEN GLADE**

Inspired by a hand-painted geometric from the Liberty archive, this striking design is reminiscent of cosy fair isle knit patterns. Its stripe formation is made up of varying triangle sizes, which come together to create a superbly symmetrical pine tree forest.