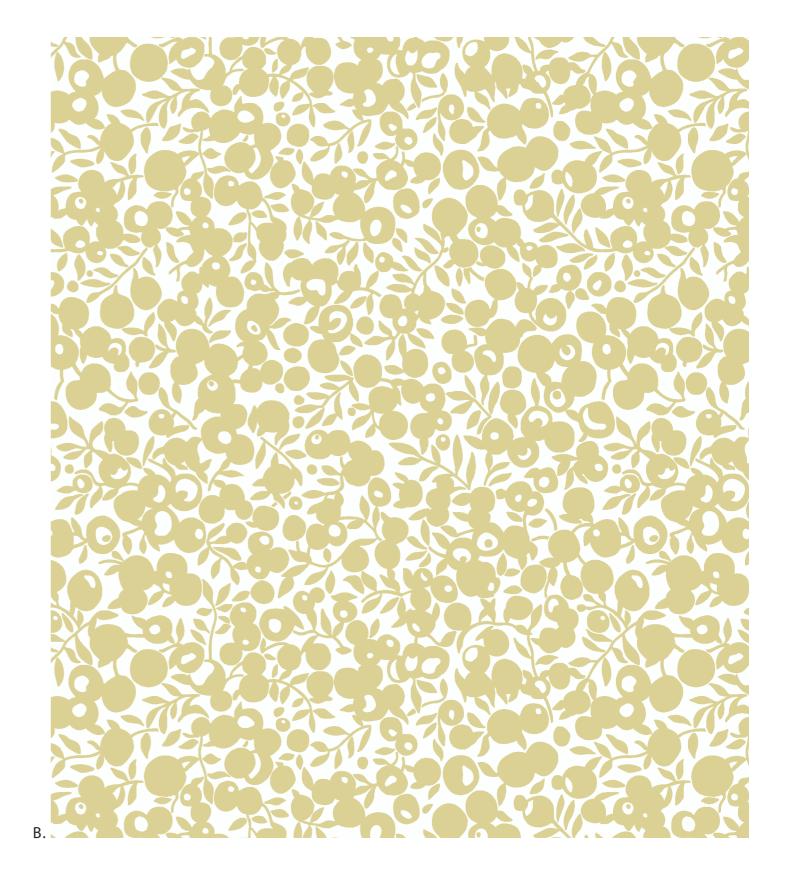

# RECOMMENDED WILTSHIRE SHADOW BLENDERS

The Liberty Fabrics design team have selected a favourite print to become the perfect blender for quilting. Originally designed for Liberty Fabrics in 1933, Wiltshire has been reimagined into a two-colour shadow silhouette to become the perfect fabric blender. The tonal leaf and berry print is available in a multitude of colourways, designed to coordinate with our vast archive of Liberty prints for a seamless mix-and-match effect.

Printed onto soft Lasenby cotton, this base is suited for craft projects and classic patchwork quilting, the possibilities are as endless as your imagination.

RUBY

FOREST

MIDNIGHT INK

JADE

Item Code. 04775683Z