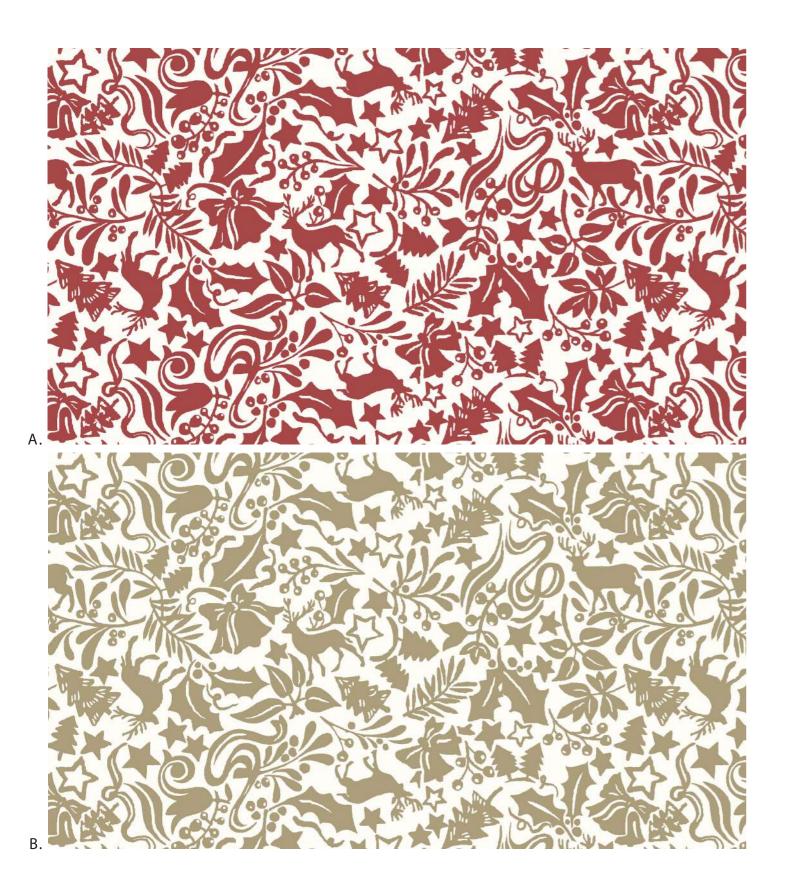

#### **ENCHANTED FOREST**

Depicting a menagerie of novelty festive objects and creatures, Enchanted Forest is a multidirectional print featuring reindeers, stars, snowflakes, ribbons, bows, trees, mistletoe, and berries. Adapted from a Liberty scarf design originally created during the 1940s, the silhouette effect offers a fresh and contemporary rendition of a traditional Christmas pattern.