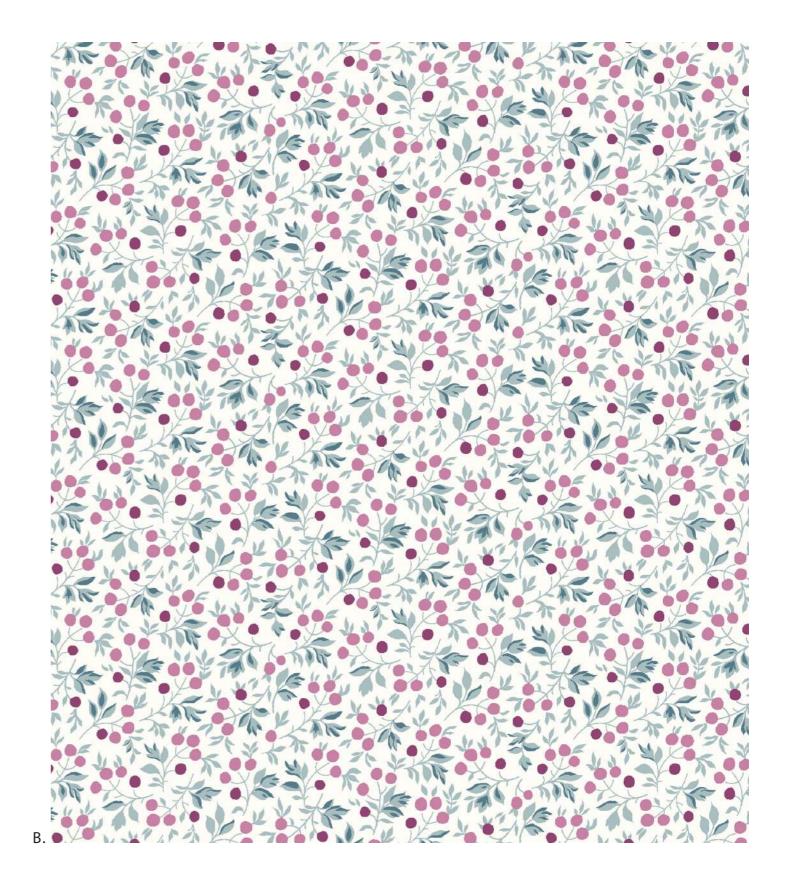

# FROST BERRY

Based on a tiny fabric swatch discovered in the Liberty archive, this all over leaf and berry pattern is as timeless as it is versatile. Myriads of scattered Christmas berries seem to pop against the lighter coloured grounds, creating an almost polka dot effect.