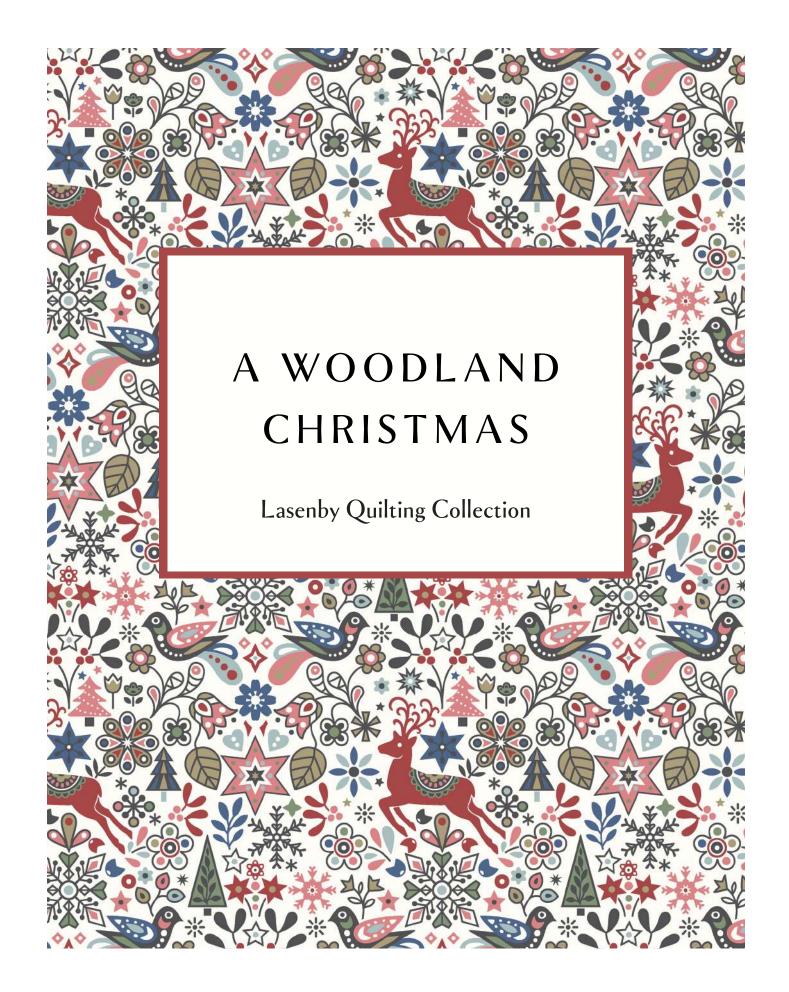

LIBERTY.

#### A NOTE FROM LIBERTY

Liberty Fabrics transports us to a magical winter wonderland of prancing reindeers and glittering stars, with A Woodland Christmas. Charming scenes unfold within an enchanted forest where snowflakes fall around a Christmas cottage, and brightly coloured baubles hidden among the evergreen firs complement traditional designs of holly and berries. Pops of metallic gold and silver twinkle throughout the collection, for an extra sprinkling of festive magic.

A Woodland Christmas has been designed in two colour stories. The first is a traditional Christmas palette of ruby reds, forest greens and warm creams complemented with hints of metallic tones. The second colour story is inspired by the northern lights, painting a picture of frosty blues, jade greens and bright mustards with pops of silver metallic against an inky midnight sky.