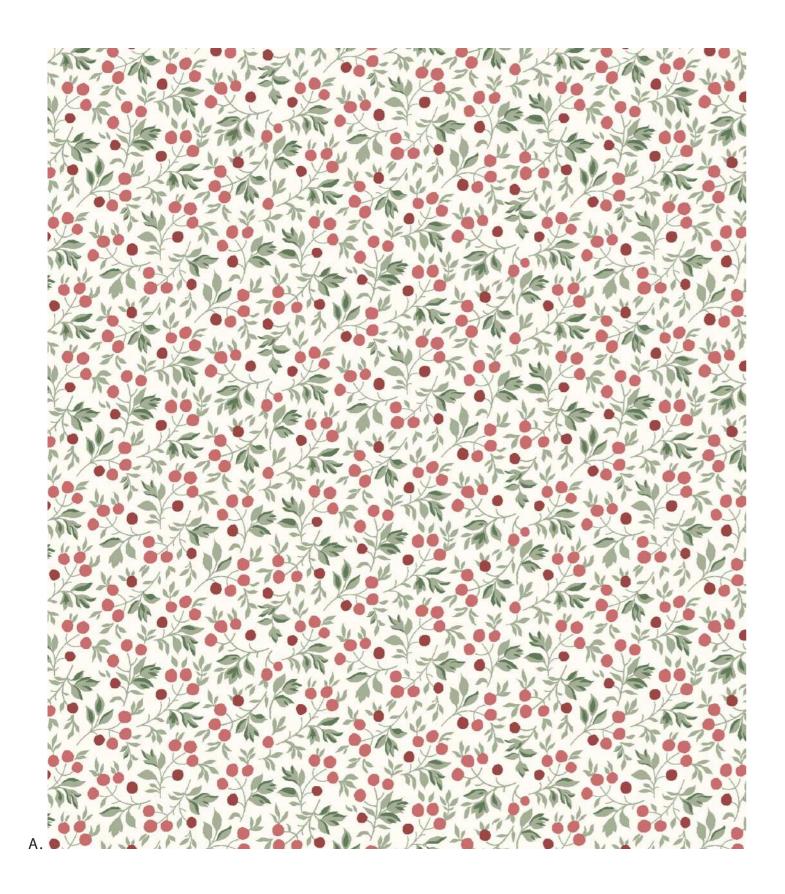

# FROST BERRY

Based on a tiny fabric swatch discovered in the Liberty archive, this all over leaf and berry pattern is as timeless as it is versatile. Myriads of scattered Christmas berries seem to pop against the lighter coloured grounds, creating an almost polka dot effect.