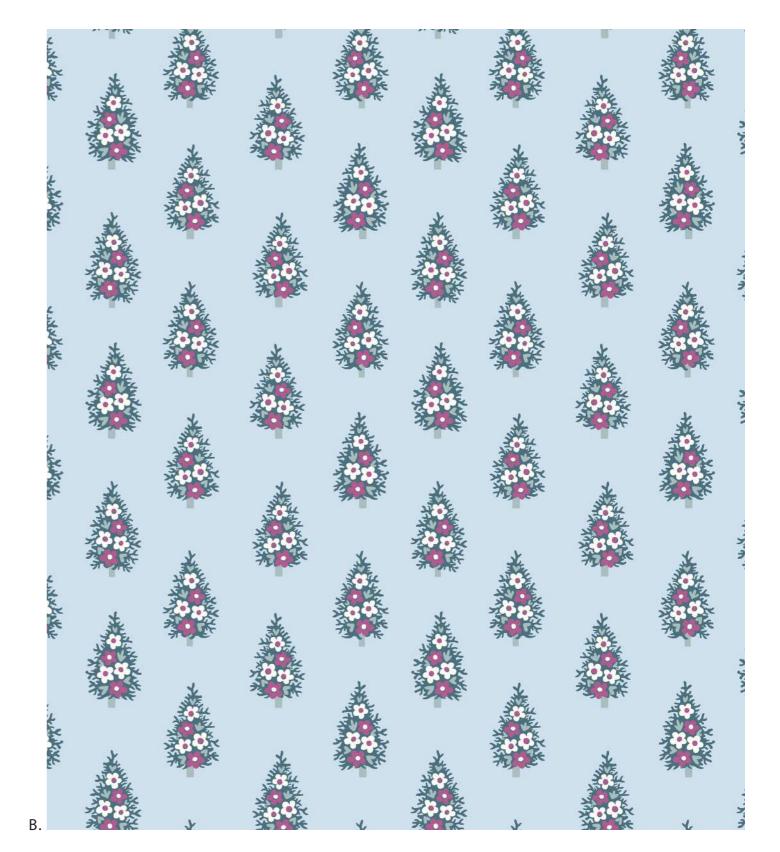

# WINTER PINE

Festive firs stand neat and tall in this structured design, inspired by a Liberty wood block print dating from around the 1950s. Perfectly shaped and decorated with simplified flowers, these tiny trees are also a subtle nod to Liberty's traditional paisley heritage.