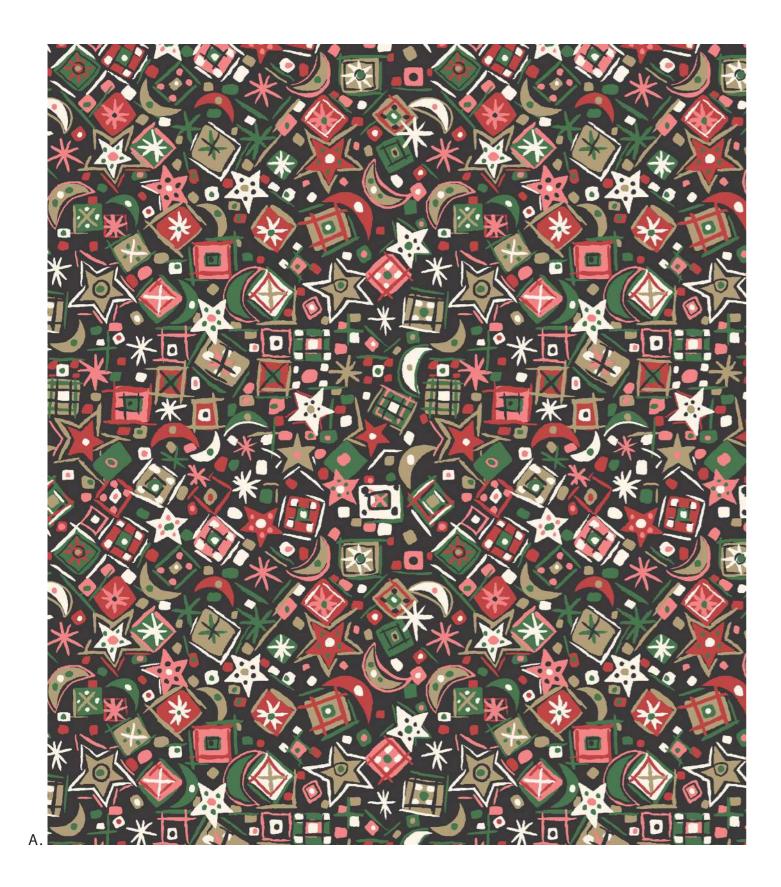

#### **CHRISTMAS CHARM**

Inspired from an artwork created in the Liberty studio during the early 1990's, Christmas Charm is a multidirectional print redrawn with a modernist touch. Spread Christmas cheer with this dense scattering of twinkling stars, moons, and beautifully wrapped presents.