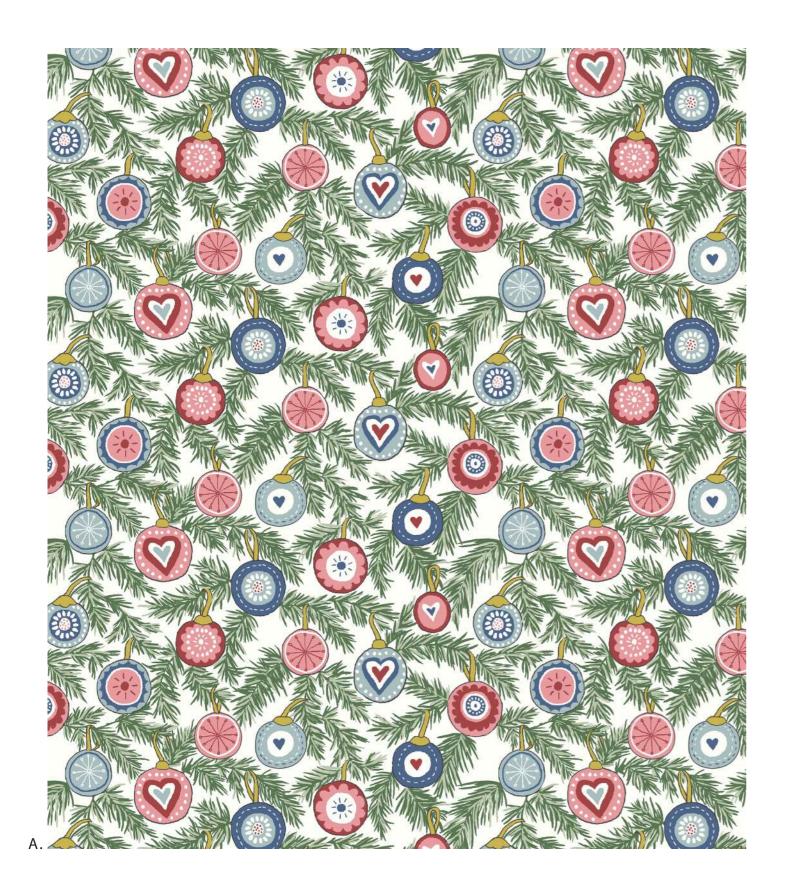

#### FESTIVE BAUBLES

Spreading light, love, and joy, these festive baubles will lift the spirits and warm your heart! Brightly coloured and intricately decorated, you will find them carefully placed amongst delicate sprigs of evergreen firs.