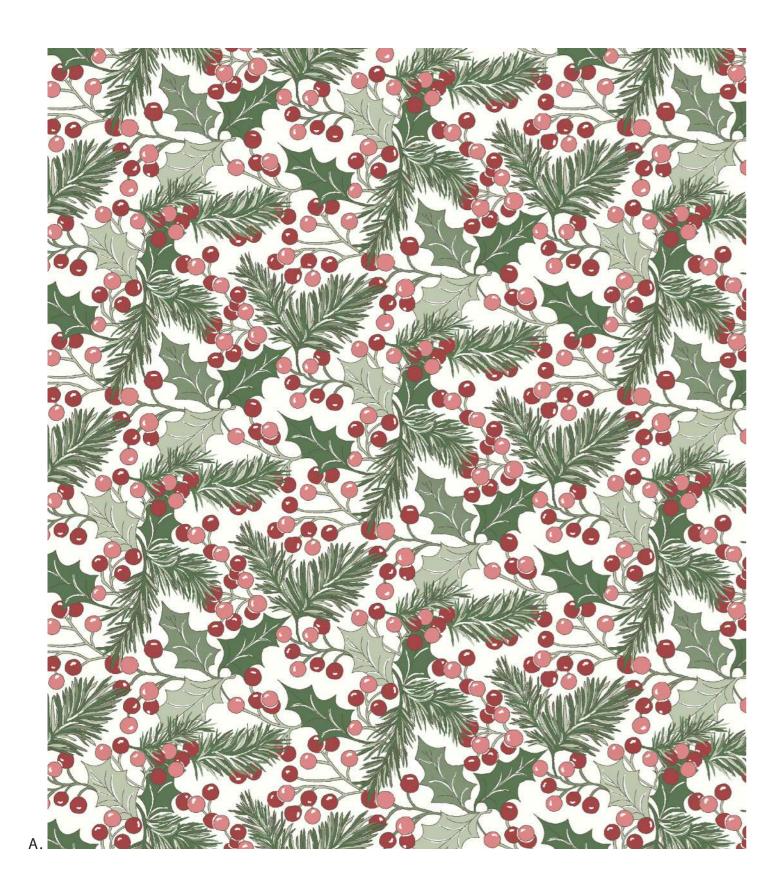

#### WINTERBERRY HOLLY

Originally hand-painted in the Liberty design studio during the mid-1980s, Winterberry Holly was redrawn and recoloured especially for the Woodland Christmas collection. The small and perfectly plump winter berries and foliage provide the perfect multidirectional co-ordinate print for all your festive sews.