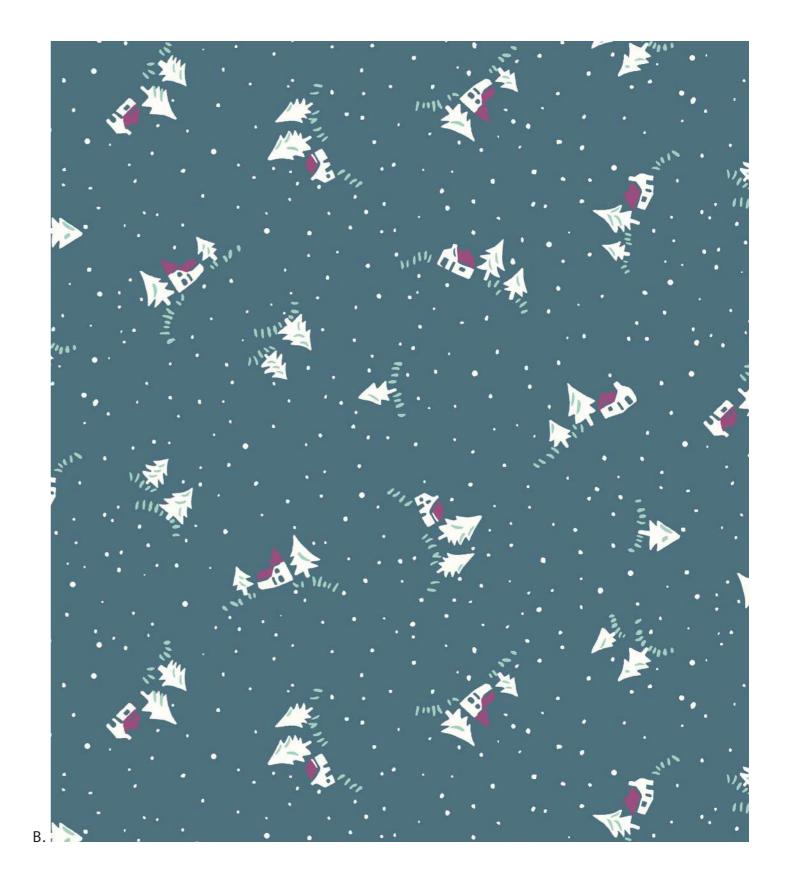

# CHRISTMAS COTTAGE

Inspired by an artwork discovered in the Liberty archive, charming cottages are hidden amidst a scattering of snowfall and pines. This multidirectional print depicts the perfect little winter scenes, viewed from a distance.