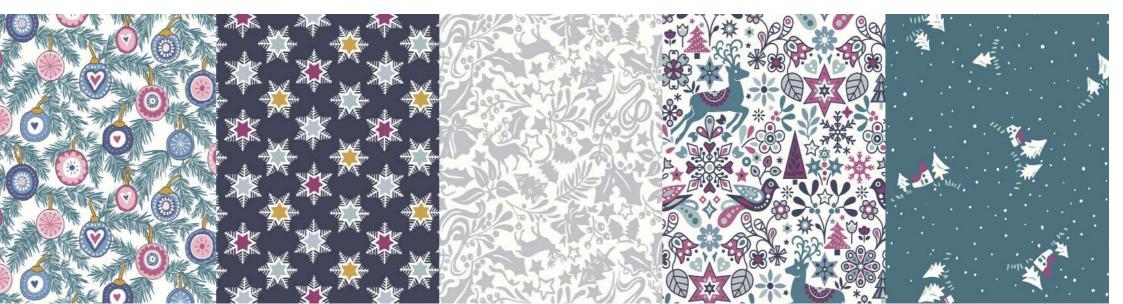

#### WINTERBERRY HOLLY

Originally hand-painted in the Liberty design studio during the mid-1980s, Winterberry Holly was redrawn and recoloured especially for the Woodland Christmas collection. The small and perfectly plump winter berries and foliage provide the perfect multidirectional co-ordinate print for all your festive sews.

# FROST BERRY

Based on a tiny fabric swatch discovered in the Liberty archive, this all over leaf and berry pattern is as timeless as it is versatile. Myriads of scattered Christmas berries seem to pop against the lighter coloured grounds, creating an almost polka dot effect.

#### FESTIVE BAUBLES

Spreading light, love, and joy, these festive baubles will lift the spirits and warm your heart! Brightly coloured and intricately decorated, you will find them carefully placed amongst delicate sprigs of evergreen firs.

# WILTSHIRE SHADOW

Our favourite Wiltshire Shadow blender in festive gold and silver metallic to add that special sparkle to your seasonal sews.

# WINTER PINE

Festive firs stand neat and tall in this structured design, inspired by a Liberty wood block print dating from around the 1950s. Perfectly shaped and decorated with simplified flowers, these tiny trees are also a subtle nod to Liberty's traditional paisley heritage.