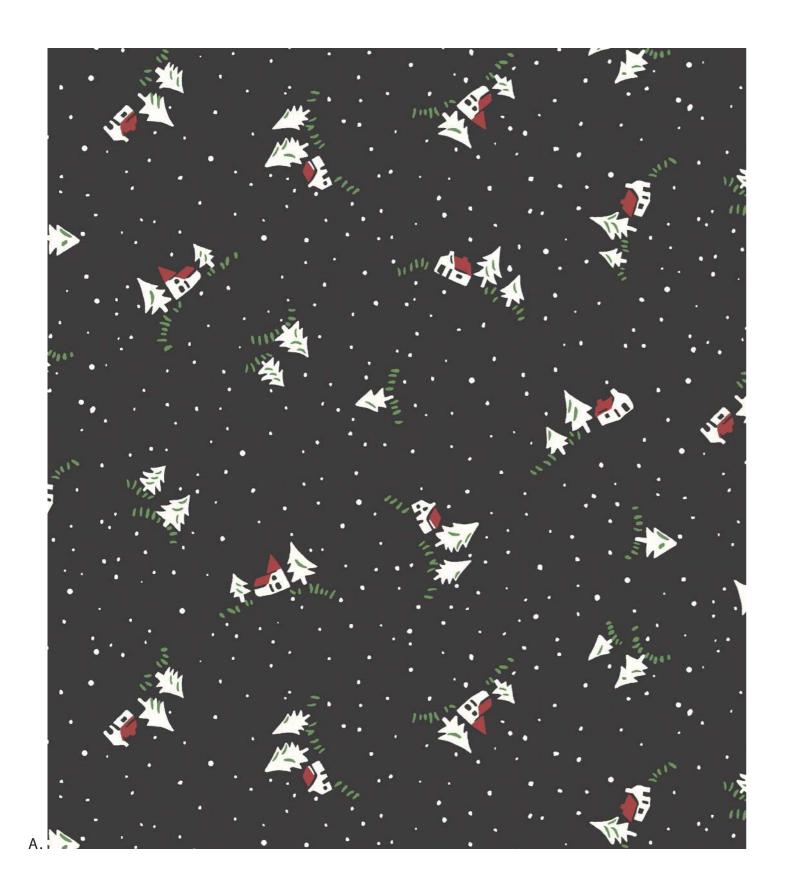

# CHRISTMAS COTTAGE

Inspired by an artwork discovered in the Liberty archive, charming cottages are hidden amidst a scattering of snowfall and pines. This multidirectional print depicts the perfect little winter scenes, viewed from a distance.