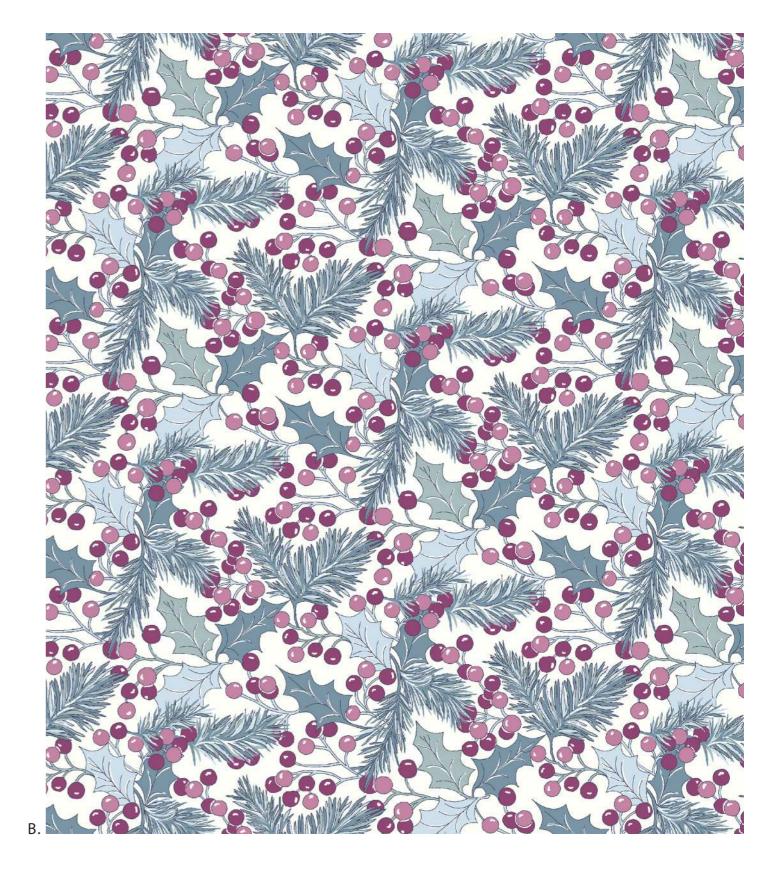

#### WINTERBERRY HOLLY

Originally hand-painted in the Liberty design studio during the mid-1980s, Winterberry Holly was redrawn and recoloured especially for the Woodland Christmas collection. The small and perfectly plump winter berries and foliage provide the perfect multidirectional co-ordinate print for all your festive sews.