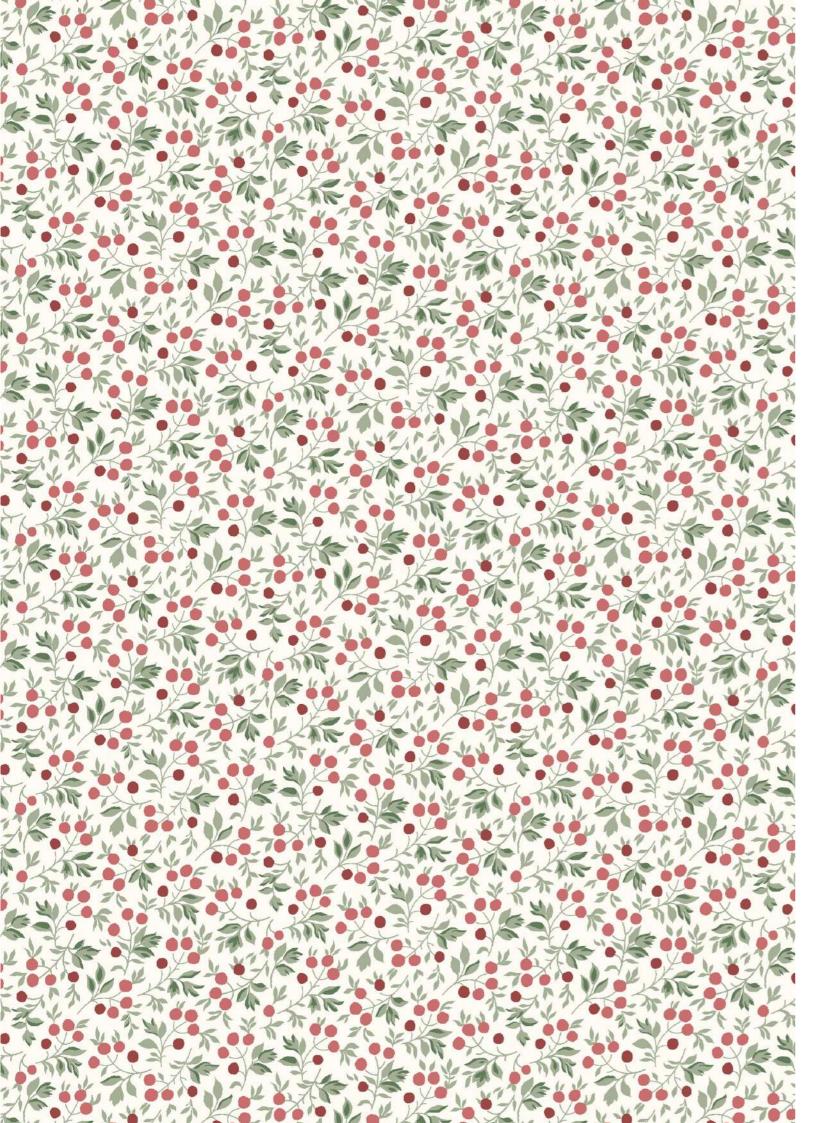

# FROST BERRY

Based on a tiny fabric swatch discovered in the Liberty archive, this all over leaf and berry pattern is as timeless as it is versatile. Myriads of scattered Christmas berries seem to pop against the lighter coloured grounds, creating an almost polka dot effect.