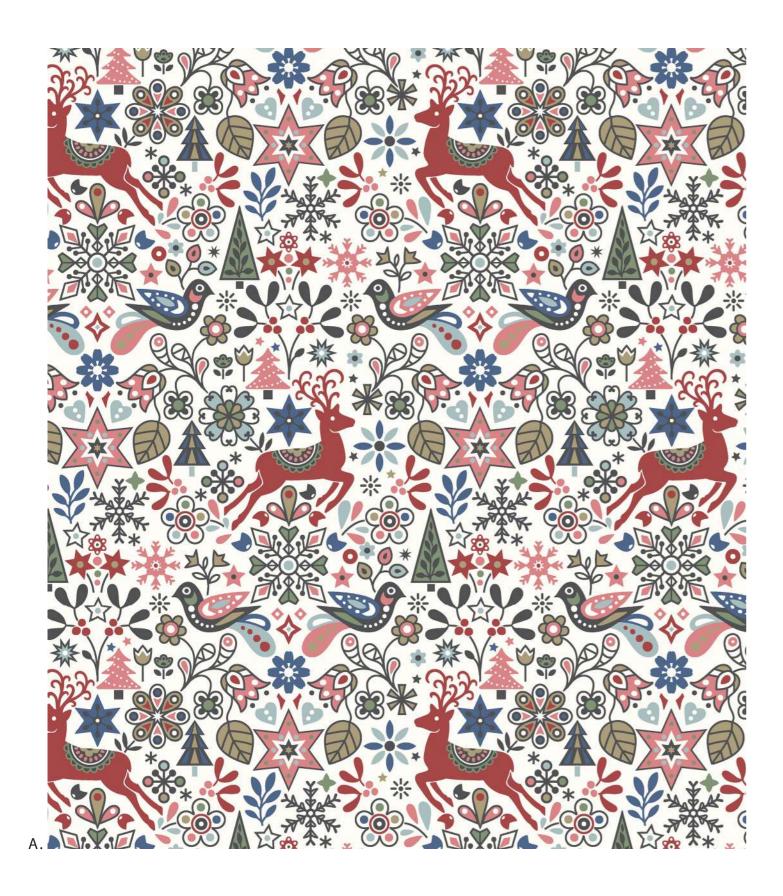

#### WOODLAND WONDERLAND

Reindeers prance through a plethora of stars, snowflakes, and festive foliage in the highly decorative Woodland Wonderland. Look closely to notice the hints of sparkling metallic which add an extra bit of Christmas magic.