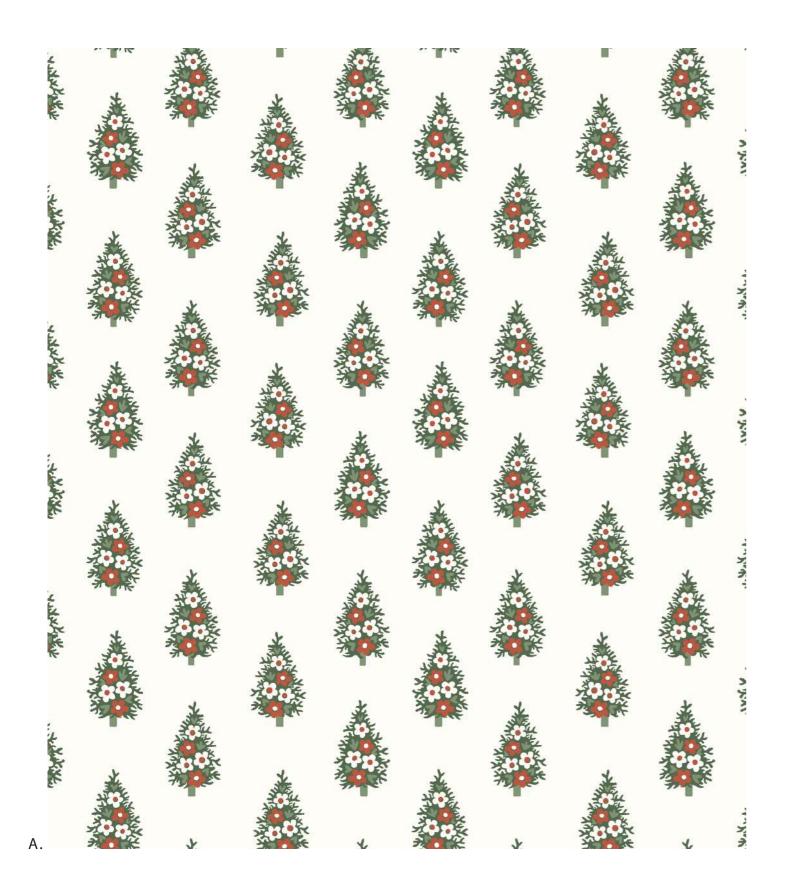

# WINTER PINE

Festive firs stand neat and tall in this structured design, inspired by a Liberty wood block print dating from around the 1950s. Perfectly shaped and decorated with simplified flowers, these tiny trees are also a subtle nod to Liberty's traditional paisley heritage.