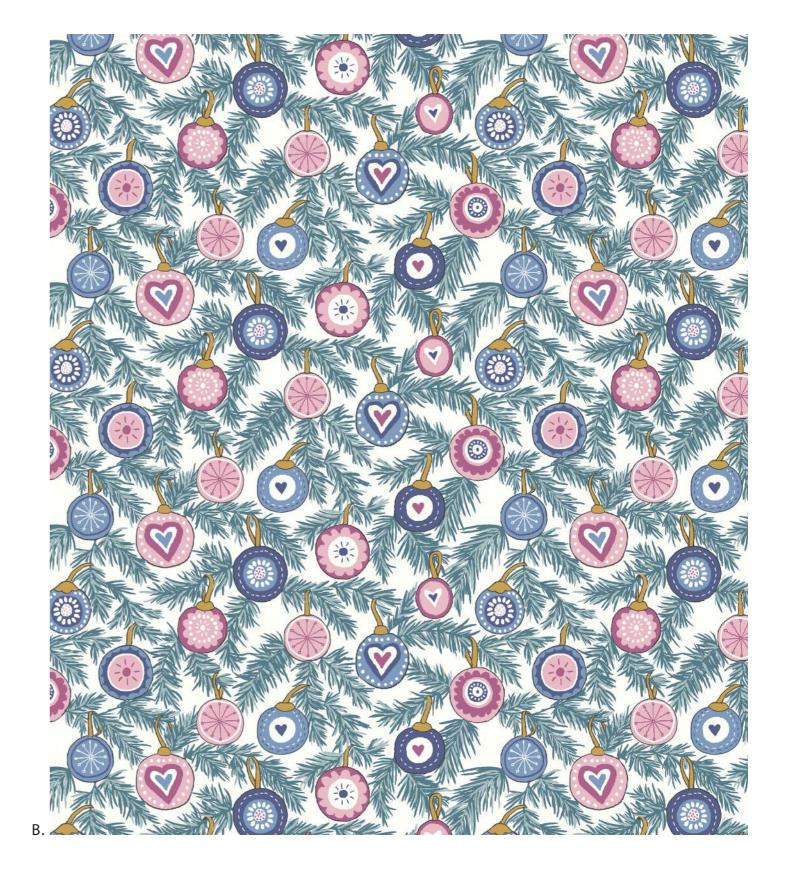

#### FESTIVE BAUBLES

Spreading light, love, and joy, these festive baubles will lift the spirits and warm your heart! Brightly coloured and intricately decorated, you will find them carefully placed amongst delicate sprigs of evergreen firs.