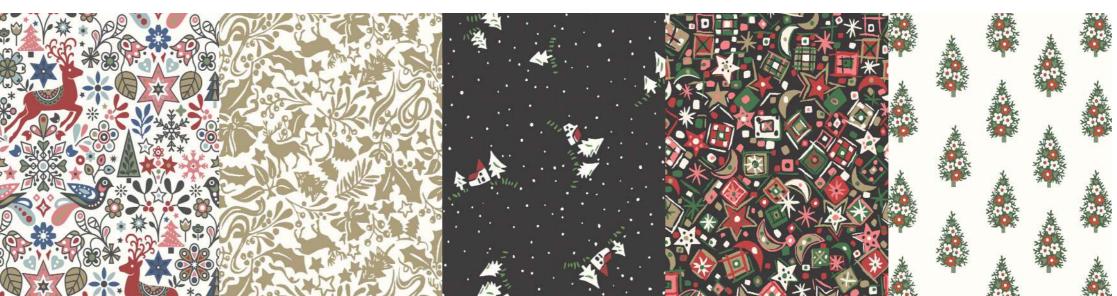

#### WOODLAND WONDERLAND

Reindeers prance through a plethora of stars, snowflakes, and festive foliage in the highly decorative Woodland Wonderland. Look closely to notice the hints of sparkling metallic which add an extra bit of Christmas magic.

# CHRISTMAS COTTAGE

Inspired by an artwork discovered in the Liberty archive, charming cottages are hidden amidst a scattering of snowfall and pines. This multidirectional print depicts the perfect little winter scenes, viewed from a distance.

#### **ENCHANTED FOREST**

Depicting a menagerie of novelty festive objects and creatures, Enchanted Forest is a multidirectional print featuring reindeers, stars, snowflakes, ribbons, bows, trees, mistletoe, and berries. Adapted from a Liberty scarf design originally created during the 1940s, the silhouette effect offers a fresh and contemporary rendition of a traditional Christmas pattern.

# FOREST STAR

Based on an artwork created for Liberty in 1989, this fun and graphic pattern perfectly combines icy snowflake shapes with luminous colourful stars. Look out for the twinkling pops of metallic detail for that extra touch of sparkle!

# **EVERGREEN GLADE**

Inspired by a hand-painted geometric from the Liberty archive, this striking design is reminiscent of cosy fair isle knit patterns. Its stripe formation is made up of varying triangle sizes, which come together to create a superbly symmetrical pine tree forest.