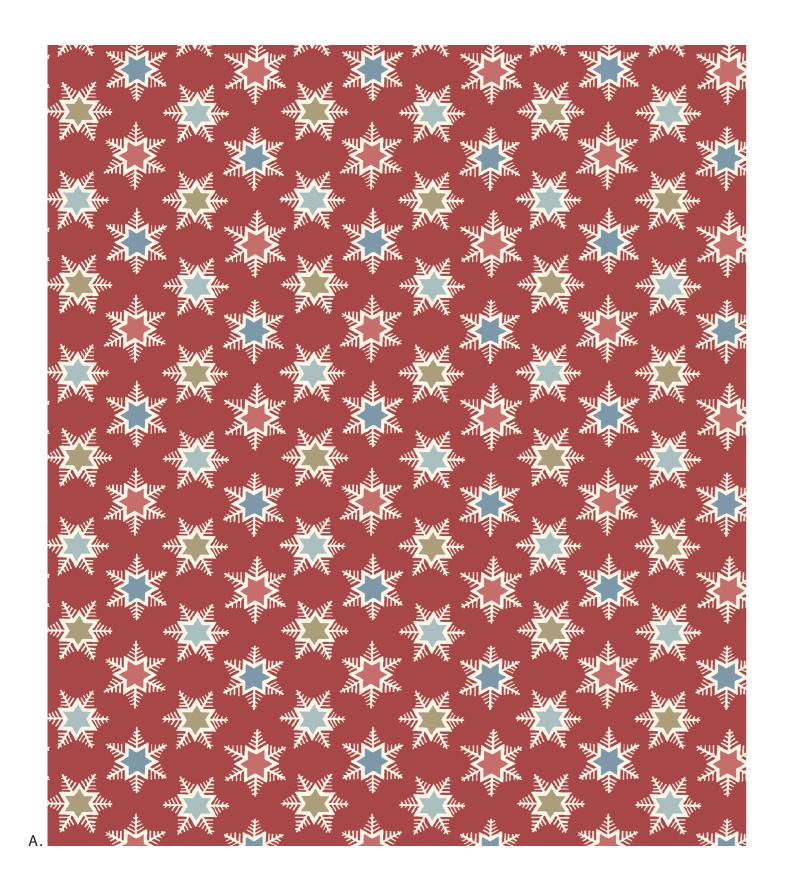

# FOREST STAR

Based on an artwork created for Liberty in 1989, this fun and graphic pattern perfectly combines icy snowflake shapes with luminous colourful stars. Look out for the twinkling pops of metallic detail for that extra touch of sparkle!