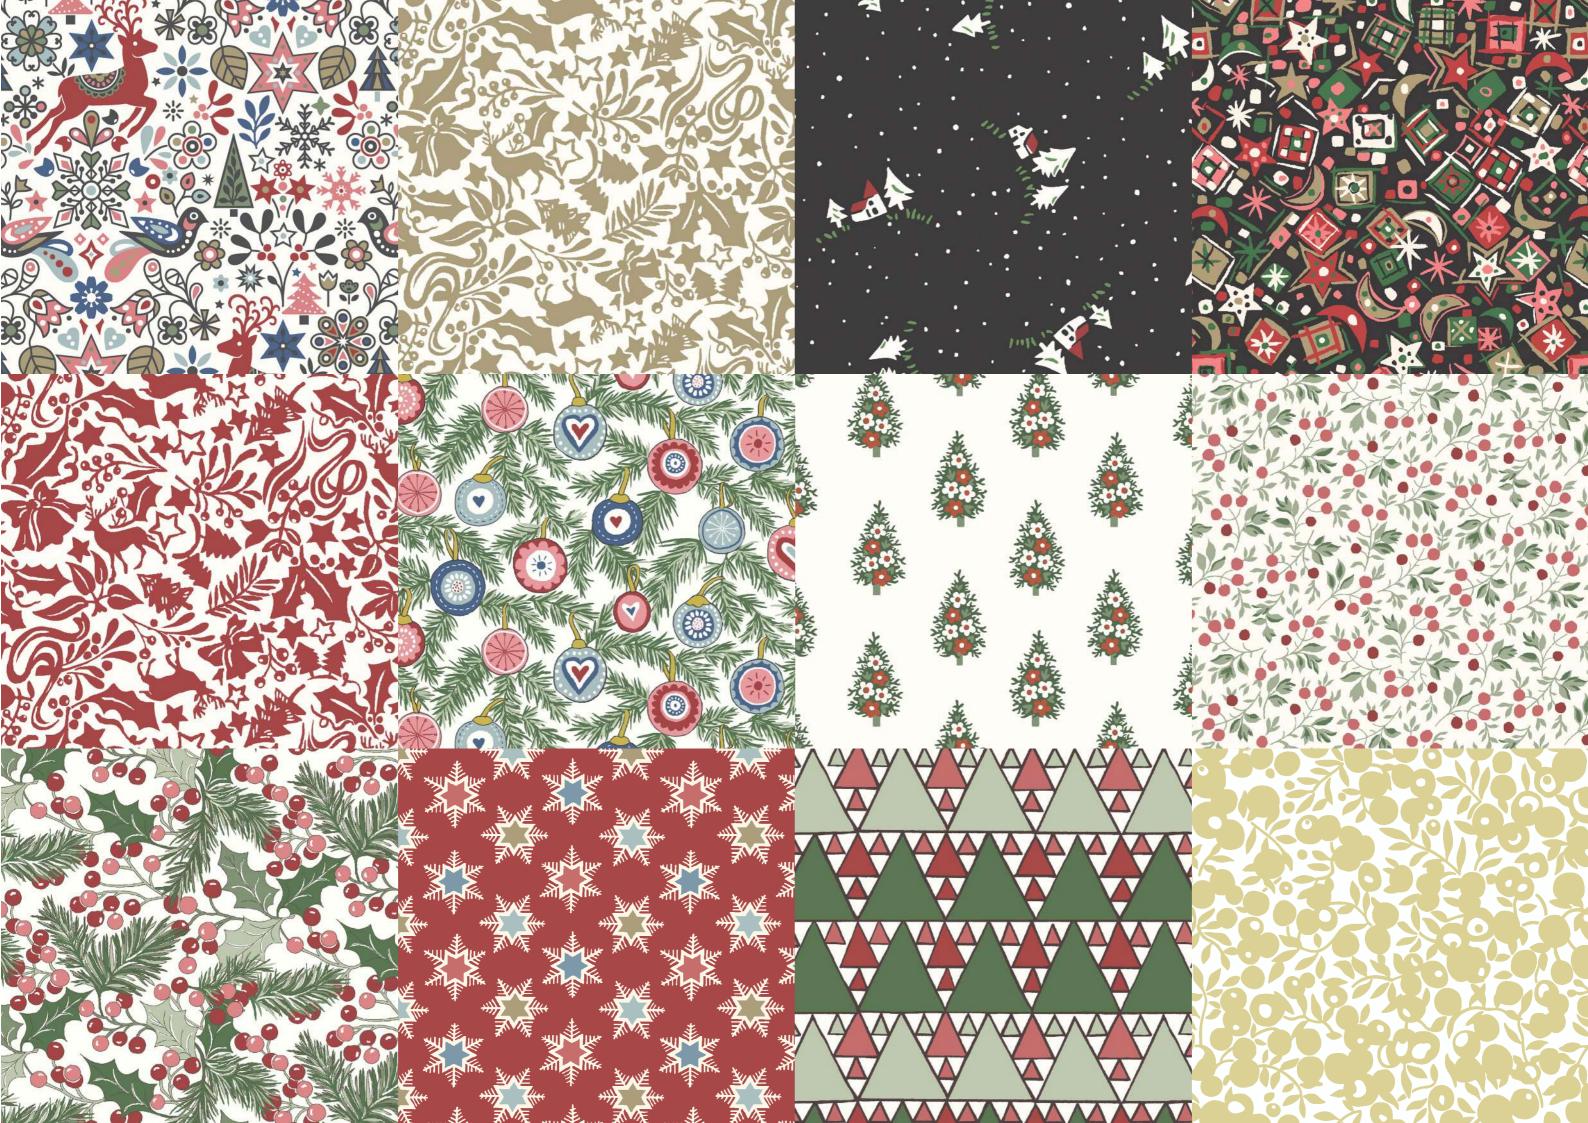

A Woodland Christmas has been designed in two colour stories. The first is a traditional Christmas palette of ruby reds, forest greens and warm creams complemented with hints of metallic tones. The second colour story is inspired by the northern lights, painting a picture of frosty blues, jade greens and bright mustards with pops of silver metallic against an inky midnight sky.

#### WOODLAND WONDERLAND

Reindeers prance through a plethora of stars, snowflakes, and festive foliage in the highly decorative Woodland Wonderland. Look closely to notice the hints of sparkling metallic which add an extra bit of Christmas magic.

# CHRISTMAS COTTAGE

Inspired by an artwork discovered in the Liberty archive, charming cottages are hidden amidst a scattering of snowfall and pines. This multidirectional print depicts the perfect little winter scenes, viewed from a distance.

#### **ENCHANTED FOREST**

Depicting a menagerie of novelty festive objects and creatures, Enchanted Forest is a multidirectional print featuring reindeers, stars, snowflakes, ribbons, bows, trees, mistletoe, and berries. Adapted from a Liberty scarf design originally created during the 1940s, the silhouette effect offers a fresh and contemporary rendition of a traditional Christmas pattern.

# FOREST STAR

Based on an artwork created for Liberty in 1989, this fun and graphic pattern perfectly combines icy snowflake shapes with luminous colourful stars. Look out for the twinkling pops of metallic detail for that extra touch of sparkle!

# **EVERGREEN GLADE**

Inspired by a hand-painted geometric from the Liberty archive, this striking design is reminiscent of cosy fair isle knit patterns. Its stripe formation is made up of varying triangle sizes, which come together to create a superbly symmetrical pine tree forest.

#### WINTERBERRY HOLLY

Originally hand-painted in the Liberty design studio during the mid-1980s, Winterberry Holly was redrawn and recoloured especially for the Woodland Christmas collection. The small and perfectly plump winter berries and foliage provide the perfect multidirectional co-ordinate print for all your festive sews.

# FROST BERRY

Based on a tiny fabric swatch discovered in the Liberty archive, this all over leaf and berry pattern is as timeless as it is versatile. Myriads of scattered Christmas berries seem to pop against the lighter coloured grounds, creating an almost polka dot effect.

#### FESTIVE BAUBLES

Spreading light, love, and joy, these festive baubles will lift the spirits and warm your heart! Brightly coloured and intricately decorated, you will find them carefully placed amongst delicate sprigs of evergreen firs.

# WILTSHIRE SHADOW

Our favourite Wiltshire Shadow blender in festive gold and silver metallic to add that special sparkle to your seasonal sews.

# WINTER PINE

Festive firs stand neat and tall in this structured design, inspired by a Liberty wood block print dating from around the 1950s. Perfectly shaped and decorated with simplified flowers, these tiny trees are also a subtle nod to Liberty's traditional paisley heritage.

#### **CHRISTMAS CHARM**

Inspired from an artwork created in the Liberty studio during the early 1990's, Christmas Charm is a multidirectional print redrawn with a modernist touch. Spread Christmas cheer with this dense scattering of twinkling stars, moons, and beautifully wrapped presents.