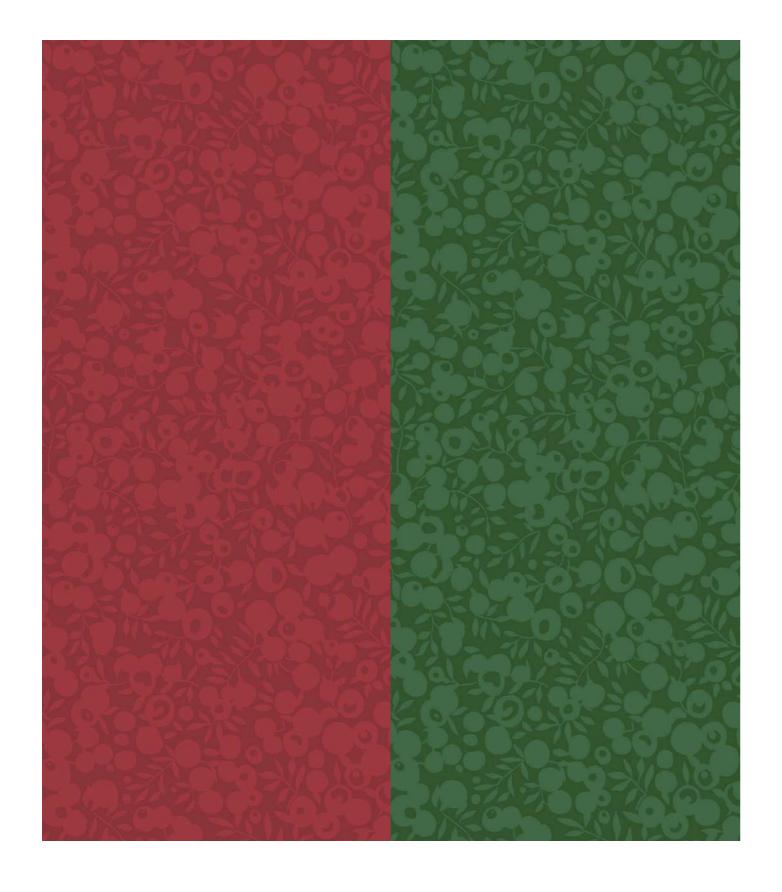

# RECOMMENDED WILTSHIRE SHADOW BLENDERS

The Liberty Fabrics design team have selected a favourite print to become the perfect blender for quilting. Originally designed for Liberty Fabrics in 1933, Wiltshire has been reimagined into a two-colour shadow silhouette to become the perfect fabric blender. The tonal leaf and berry print is available in a multitude of colourways, designed to coordinate with our vast archive of Liberty prints for a seamless mix-and-match effect.

Printed onto soft Lasenby cotton, this base is suited for craft projects and classic patchwork quilting, the possibilities are as endless as your imagination.

RUBY

FOREST

MIDNIGHT INK

JADE

Item Code. 04775683Z