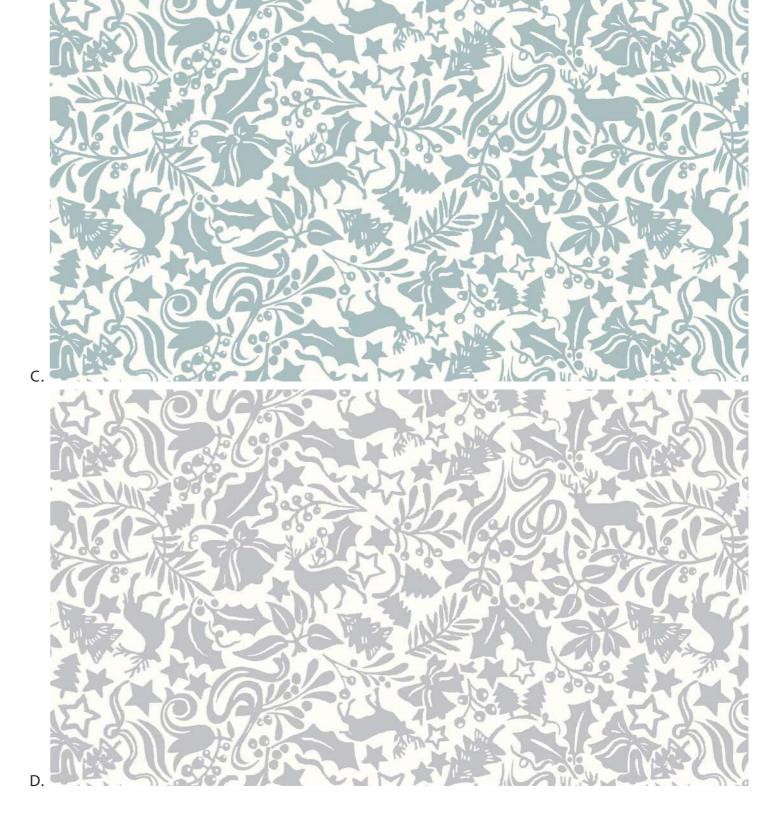

#### **ENCHANTED FOREST**

Depicting a menagerie of novelty festive objects and creatures, Enchanted Forest is a multidirectional print featuring reindeers, stars, snowflakes, ribbons, bows, trees, mistletoe, and berries. Adapted from a Liberty scarf design originally created during the 1940s, the silhouette effect offers a fresh and contemporary rendition of a traditional Christmas pattern.