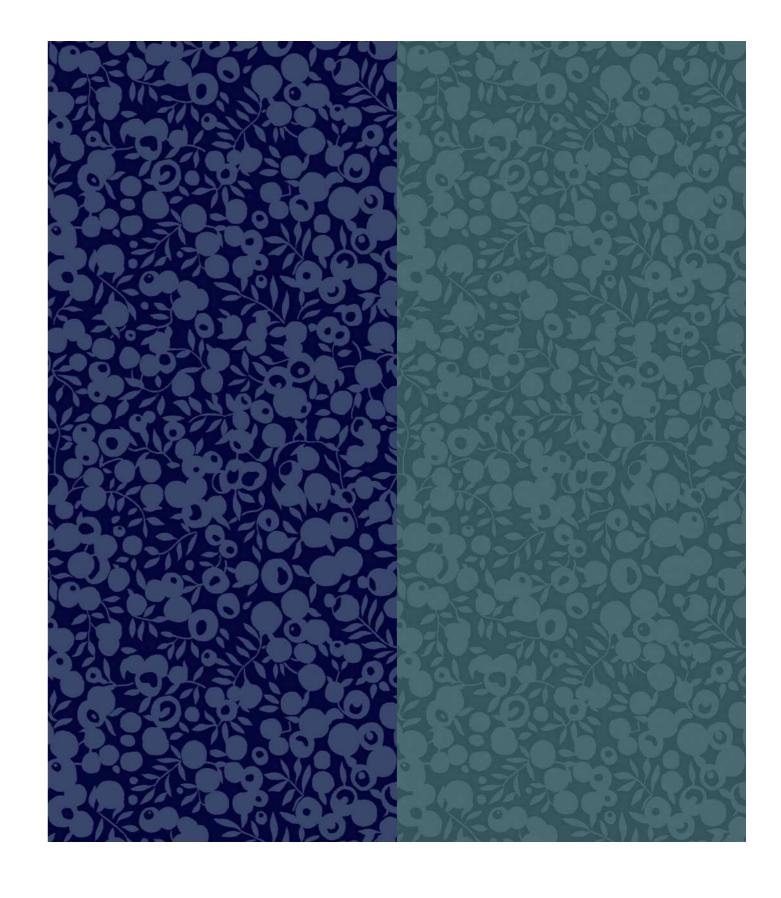

# RECOMMENDED WILTSHIRE SHADOW BLENDERS

The Liberty Fabrics design team have selected a favourite print to become the perfect blender for quilting. Originally designed for Liberty Fabrics in 1933, Wiltshire has been reimagined into a two-colour shadow silhouette to become the perfect fabric blender. The tonal leaf and berry print is available in a multitude of colourways, designed to coordinate with our vast archive of Liberty prints for a seamless mix-and-match effect.

Printed onto soft Lasenby cotton, this base is suited for craft projects and classic patchwork quilting, the possibilities are as endless as your imagination.

RUBY

FOREST

MIDNIGHT INK

JADE

Item Code. 04775683Z