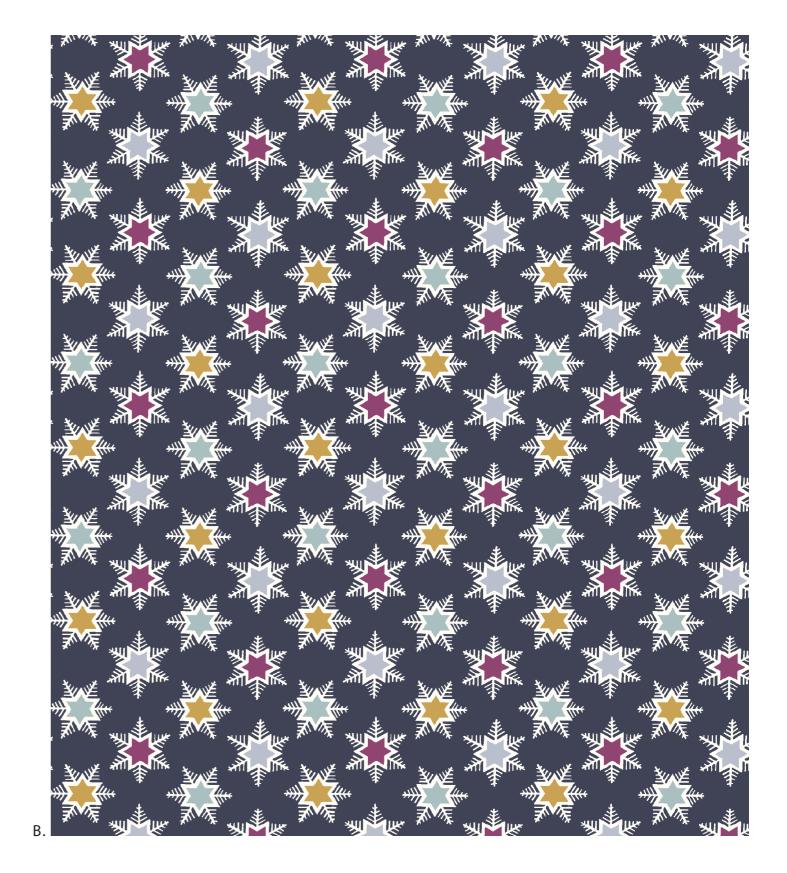

# FOREST STAR

Based on an artwork created for Liberty in 1989, this fun and graphic pattern perfectly combines icy snowflake shapes with luminous colourful stars. Look out for the twinkling pops of metallic detail for that extra touch of sparkle!