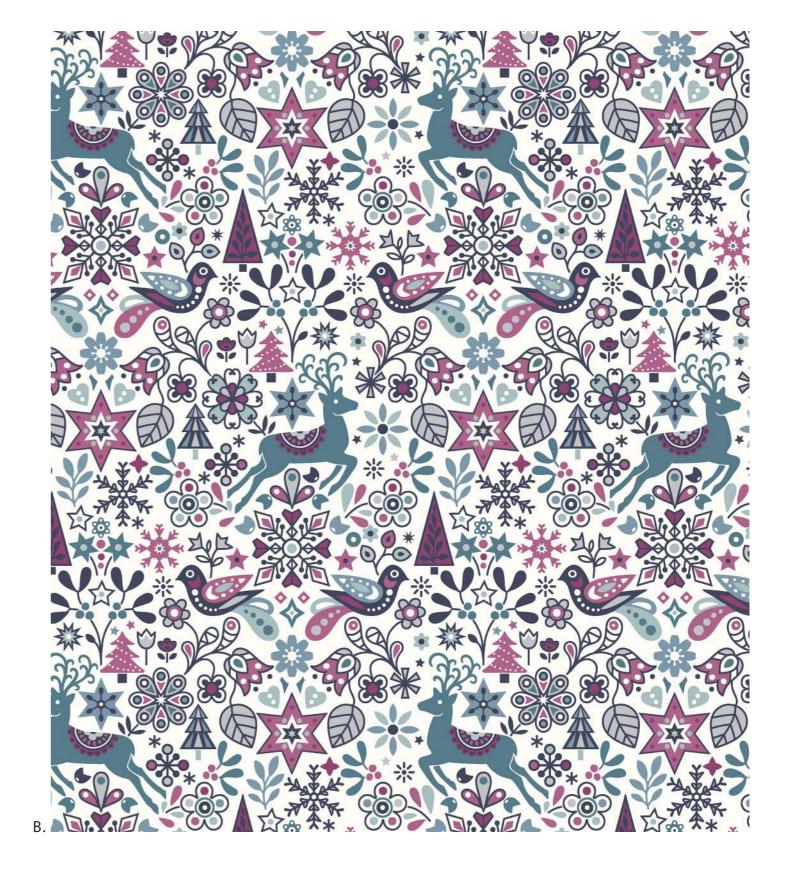

A Woodland Christmas has been designed in two colour stories. The first is a traditional Christmas palette of ruby reds, forest greens and warm creams complemented with hints of metallic tones. The second colour story is inspired by the northern lights, painting a picture of frosty blues, jade greens and bright mustards with pops of silver metallic against an inky midnight sky.

#### WOODLAND WONDERLAND

Reindeers prance through a plethora of stars, snowflakes, and festive foliage in the highly decorative Woodland Wonderland. Look closely to notice the hints of sparkling metallic which add an extra bit of Christmas magic.