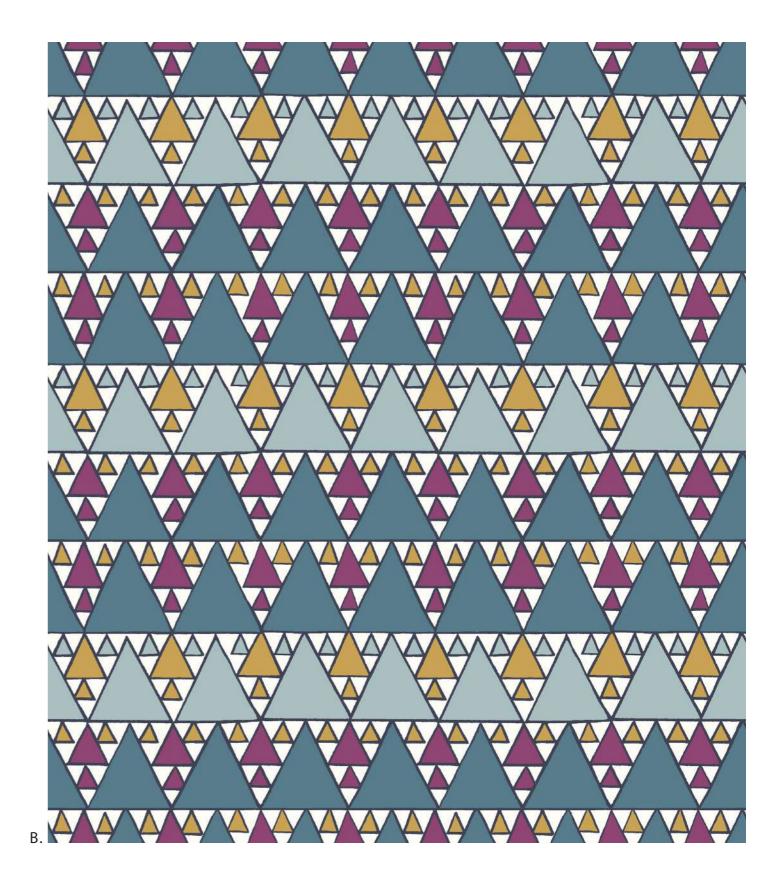

# **EVERGREEN GLADE**

Inspired by a hand-painted geometric from the Liberty archive, this striking design is reminiscent of cosy fair isle knit patterns. Its stripe formation is made up of varying triangle sizes, which come together to create a superbly symmetrical pine tree forest.