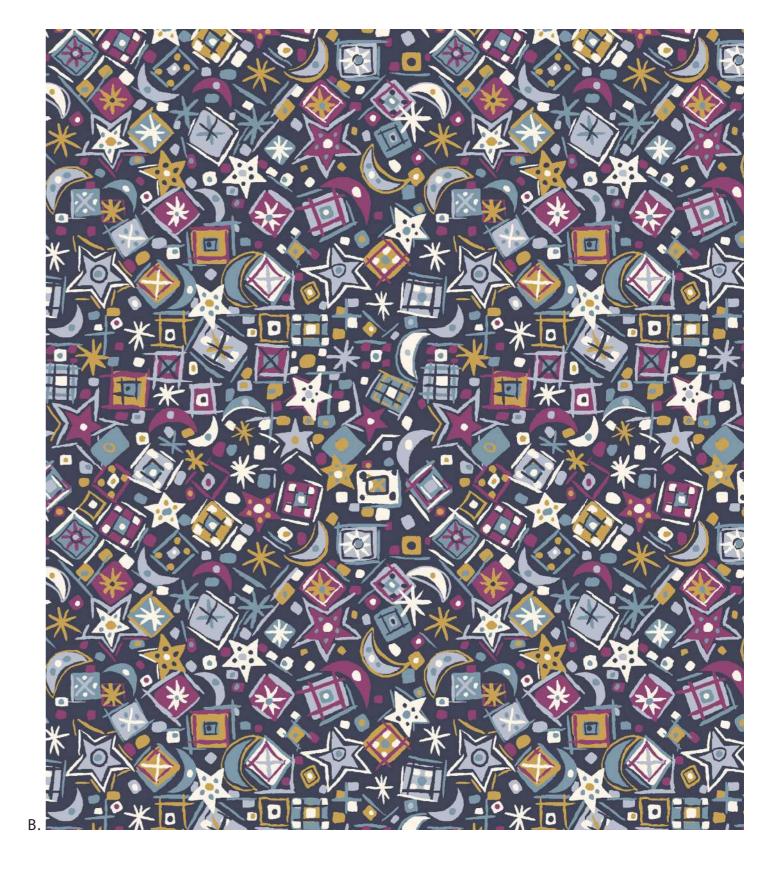

#### **CHRISTMAS CHARM**

Inspired from an artwork created in the Liberty studio during the early 1990's, Christmas Charm is a multidirectional print redrawn with a modernist touch. Spread Christmas cheer with this dense scattering of twinkling stars, moons, and beautifully wrapped presents.