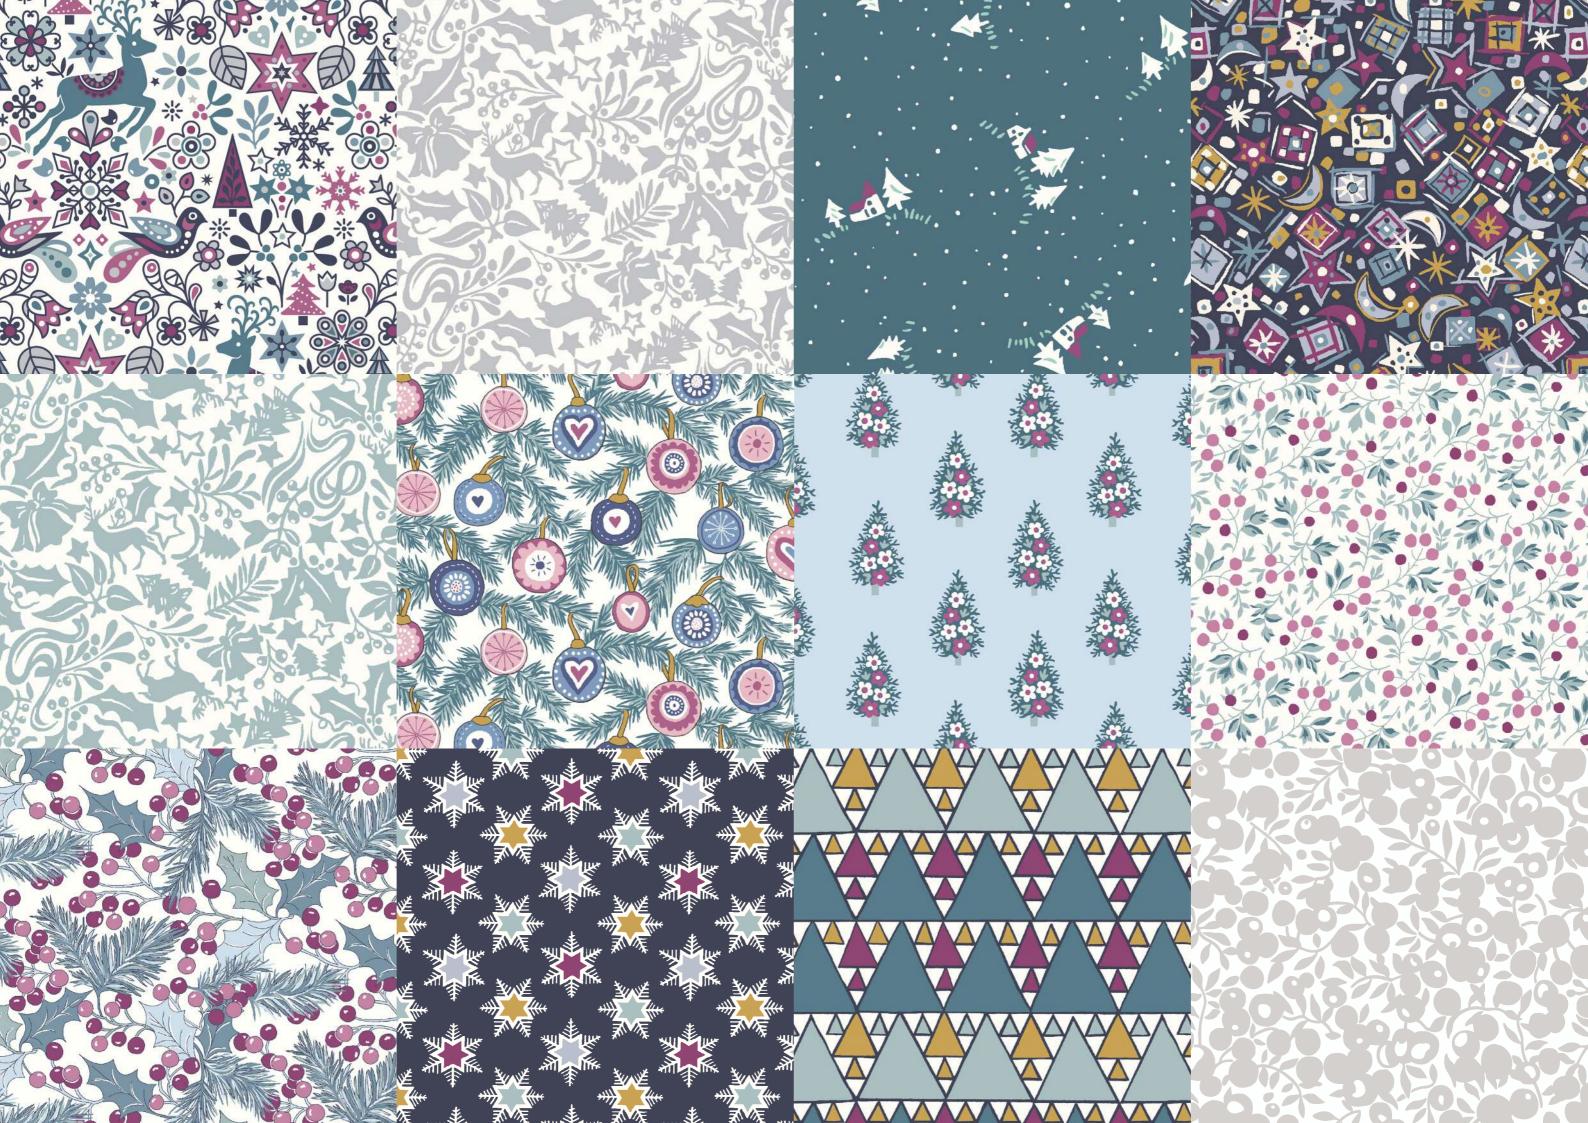

#### WOODLAND WONDERLAND

Reindeers prance through a plethora of stars, snowflakes, and festive foliage in the highly decorative Woodland Wonderland. Look closely to notice the hints of sparkling metallic which add an extra bit of Christmas magic.

# CHRISTMAS COTTAGE

Inspired by an artwork discovered in the Liberty archive, charming cottages are hidden amidst a scattering of snowfall and pines. This multidirectional print depicts the perfect little winter scenes, viewed from a distance.

#### **ENCHANTED FOREST**

Depicting a menagerie of novelty festive objects and creatures, Enchanted Forest is a multidirectional print featuring reindeers, stars, snowflakes, ribbons, bows, trees, mistletoe, and berries. Adapted from a Liberty scarf design originally created during the 1940s, the silhouette effect offers a fresh and contemporary rendition of a traditional Christmas pattern.

# FOREST STAR

Based on an artwork created for Liberty in 1989, this fun and graphic pattern perfectly combines icy snowflake shapes with luminous colourful stars. Look out for the twinkling pops of metallic detail for that extra touch of sparkle!

# **EVERGREEN GLADE**

Inspired by a hand-painted geometric from the Liberty archive, this striking design is reminiscent of cosy fair isle knit patterns. Its stripe formation is made up of varying triangle sizes, which come together to create a superbly symmetrical pine tree forest.

#### WINTERBERRY HOLLY

Originally hand-painted in the Liberty design studio during the mid-1980s, Winterberry Holly was redrawn and recoloured especially for the Woodland Christmas collection. The small and perfectly plump winter berries and foliage provide the perfect multidirectional co-ordinate print for all your festive sews.

# FROST BERRY

Based on a tiny fabric swatch discovered in the Liberty archive, this all over leaf and berry pattern is as timeless as it is versatile. Myriads of scattered Christmas berries seem to pop against the lighter coloured grounds, creating an almost polka dot effect.

#### FESTIVE BAUBLES

Spreading light, love, and joy, these festive baubles will lift the spirits and warm your heart! Brightly coloured and intricately decorated, you will find them carefully placed amongst delicate sprigs of evergreen firs.

# WILTSHIRE SHADOW

Our favourite Wiltshire Shadow blender in festive gold and silver metallic to add that special sparkle to your seasonal sews.

# WINTER PINE

Festive firs stand neat and tall in this structured design, inspired by a Liberty wood block print dating from around the 1950s. Perfectly shaped and decorated with simplified flowers, these tiny trees are also a subtle nod to Liberty's traditional paisley heritage.

#### **CHRISTMAS CHARM**

Inspired from an artwork created in the Liberty studio during the early 1990's, Christmas Charm is a multidirectional print redrawn with a modernist touch. Spread Christmas cheer with this dense scattering of twinkling stars, moons, and beautifully wrapped presents.