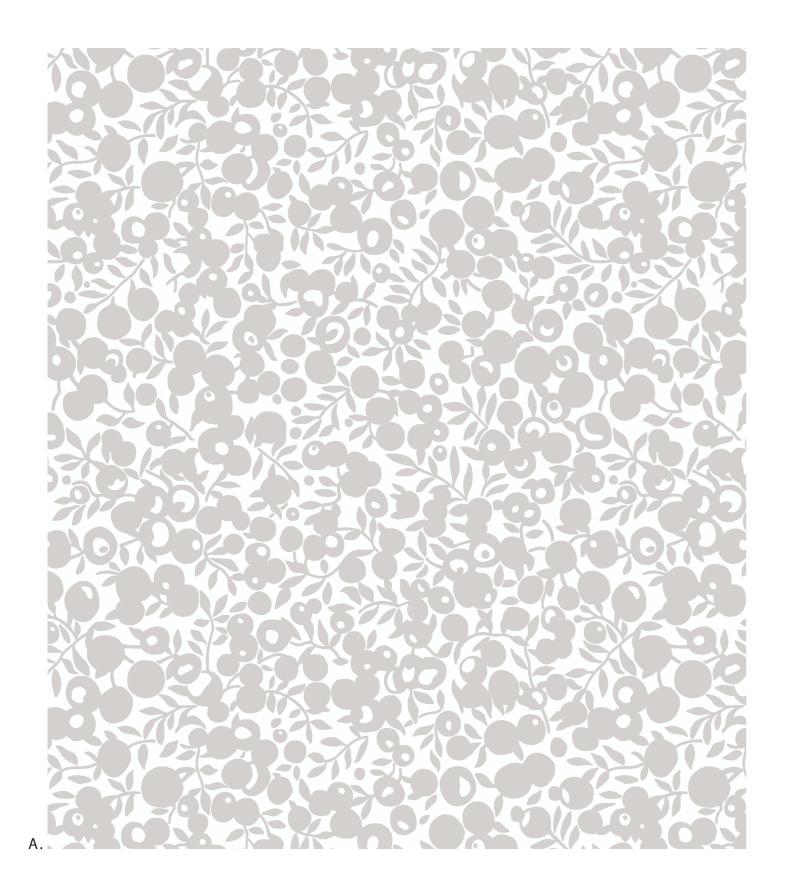

# RECOMMENDED WILTSHIRE SHADOW BLENDERS

The Liberty Fabrics design team have selected a favourite print to become the perfect blender for quilting. Originally designed for Liberty Fabrics in 1933, Wiltshire has been reimagined into a two-colour shadow silhouette to become the perfect fabric blender. The tonal leaf and berry print is available in a multitude of colourways, designed to coordinate with our vast archive of Liberty prints for a seamless mix-and-match effect.

Printed onto soft Lasenby cotton, this base is suited for craft projects and classic patchwork quilting, the possibilities are as endless as your imagination.

RUBY

FOREST

MIDNIGHT INK

JADE

Item Code. 04775683Z