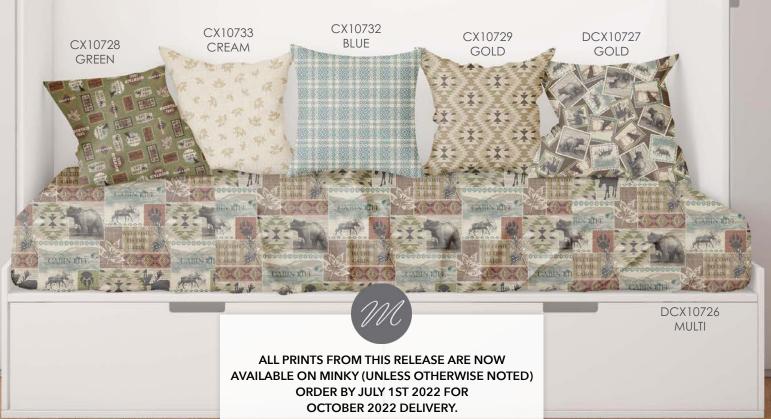

## SHIPPING OCTOBER 2022

CAS0212 Welcome to the Cabin 10 yds of full collection CAS0213 Welcome to the Cabin 15 yds of full collection

Welcome to the cabin is a beautiful combination of rustic colors and wildlife motifs. The aztec stripe, textured plaid, tossed leaf, and animal patchwork prints combine to make the perfect cabin quilt.

CX10733 BROWN CRISPY LEAVES

CX10732 GREEN COZY PLAID

CX10733 CREAM CRISPY LEAVES

CX10732 RUST COZY PLAID

ALL PRINTS FROM THIS RELEASE ARE NOW AVAILABLE ON MINKY (UNLESS OTHERWISE NOTED) **ORDER BY JULY 1ST 2022 FOR** OCTOBER 2022 DELIVERY.