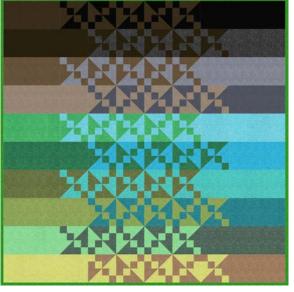

## MONKEY BARS QUILT (WARM & COOL)

SIZE: 67 1/2"W x 75"H LEVEL: BEGINNER PATTERN BY: NATALIE CRABTREE OF CRABTREE ARTS COLLECTIVE

p.212.704.0774 | info@michaelmillerfabrics.com | www.michaelmillerfabrics.com

## APRIL 2022 NEW PRE-CUTS

## HI LO QUILT (COOL)

FQ0319 CORAL REEF

FAT QUARTER BUNDLE

25 PCS PER BUNDLE | 18" X 22" | 100% COTTON PACKAGED 3 BUNDLES PER CARTON SHIPPING OCTOBER 2022