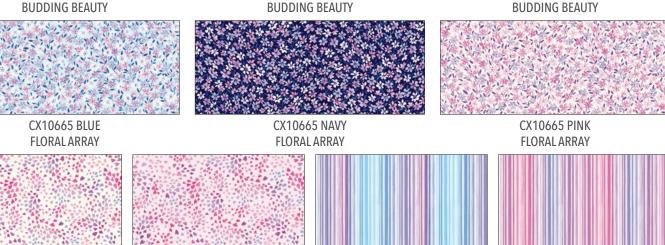

#### CAS0210 Fly By, Butterfly 10 yds of full collection CAS0211 Fly By, Butterfly 15 yds of full collection

Flutter and fly those wings into spring with Fly By Butterfly. The soft pink, blue and cream tones blend together to create a beautiful collection perfect for your quilting project. The double border print make for some cool design opportunities in both quilting and apparel.

\*Images are not true to scale\*

CX10660 BLUE MAGIC WINGS

CX10662 BLUE

FLOWER MEDLEY

CX10663 PINK

CX10660 CREAM

MAGIC WINGS

CX10662 NAVY FLOWER MEDLEY

CX10660 PINK MAGIC WINGS

CX10662 PINK

FLOWER MEDLEY

CX10664 CREAM CHASING RAINBOWS

CX10663 NAVY BUDDING BEAUTY

CX10663 BLUE

CX10661 CREAM HAPPY HEARTS

CX10661 PINK HAPPY HEARTS

CX10666 BLUE MINI OMBRE STRIPE

CX10666 CREAM MINI OMBRE STRIPE

MICHAEL MILLER FABRICS' APRIL 2022 RELEASE