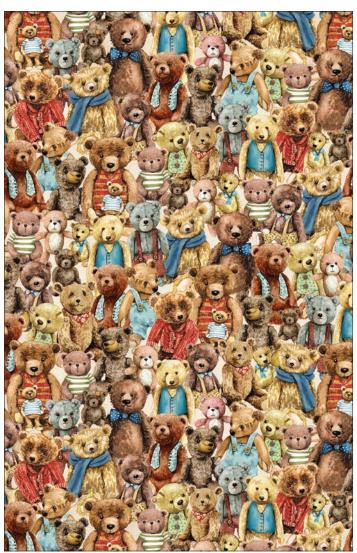

#### SHIPPING OCTOBER 2022

CAS0208 Much Loved Bear 10 yds of full collection CAS0209 Much Loved Bear 15 yds of full collection

Cuddle up with Much Loved Bear by Louise Nisbet. Always there through life's ups & downs. A great listener, an incredible cuddler, oh Bear! You are much loved! With this collection, Louise not only wanted to capture the traditional and timeless quality of the teddy bear, but also how they can embody such personality and provide comfort and friendship.

#### **TEATIME FOR TEDDIES QUILT**

Size: 53 1/2"W X 51"H Level: Intermediate

Pattern By: Marsha Evans Moore

Free Pattern will be available at: www.michaelmillerfabrics.com

ALL PRINTS FROM THIS RELEASE ARE NOW AVAILABLE ON MINKY (UNLESS OTHERWISE NOTED) ORDER BY JULY 1ST 2022 FOR OCTOBER 2022 DELIVERY.

DC10650 BLUE POP UP PLAID

DC10649 CREAM BUDS

MICHAEL MILLER FABRICS' APRIL 2022 RELEASE

DC10650 PEACH

POP UP PLAID

SELVAGE TO SELVAGE 44/45"

DDC10648 PINK BEAR IN MIND

DDC10648 GREEN BEAR IN MIND

DDC10646 CREAM BEAR NECESSITEA

DDC10646 BLUE BEAR NECESSITEA

DDC10645 MULTI HERE, BEAR AND EVERYWHERE

DDC10647 MULTI

MICHAEL MILLER FABRICS' APRIL 2022 RELEASE

DDC10652 MULTI **TEDDY BEAR PICNIC** 

26