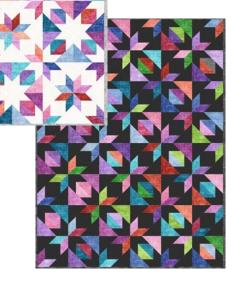

### CONFETTI STAR QUILT (WHITE & BLACK)

Size: 48" x 64" Pattern By: Material Girlfriends Commercial Pattern available for purchase at www.MaterialGirlfriends.com