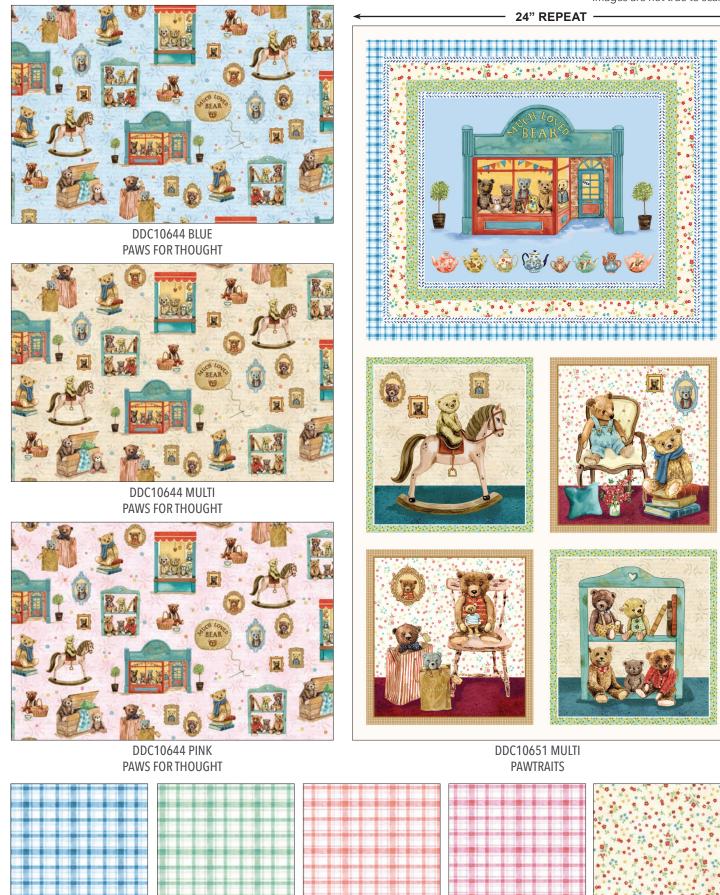

#### SHIPPING OCTOBER 2022

CAS0208 Much Loved Bear 10 yds of full collection CAS0209 Much Loved Bear 15 yds of full collection

Cuddle up with Much Loved Bear by Louise Nisbet. Always there through life's ups & downs. A great listener, an incredible cuddler, oh Bear! You are much loved! With this collection, Louise not only wanted to capture the traditional and timeless quality of the teddy bear, but also how they can embody such personality and provide comfort and friendship.

#### **TEATIME FOR TEDDIES QUILT**

Size: 53 1/2"W X 51"H Level: Intermediate

Pattern By: Marsha Evans Moore

Free Pattern will be available at: www.michaelmillerfabrics.com

ALL PRINTS FROM THIS RELEASE ARE NOW AVAILABLE ON MINKY (UNLESS OTHERWISE NOTED) ORDER BY JULY 1ST 2022 FOR OCTOBER 2022 DELIVERY.

DC10650 BLUE POP UP PLAID

DC10649 CREAM BUDS

MICHAEL MILLER FABRICS' APRIL 2022 RELEASE

DC10650 PEACH

POP UP PLAID

SELVAGE TO SELVAGE 44/45"

DDC10648 PINK BEAR IN MIND

DDC10648 GREEN BEAR IN MIND

DDC10646 CREAM BEAR NECESSITEA

DDC10646 BLUE BEAR NECESSITEA

DDC10645 MULTI HERE, BEAR AND EVERYWHERE

DDC10647 MULTI

MICHAEL MILLER FABRICS' APRIL 2022 RELEASE

DDC10652 MULTI **TEDDY BEAR PICNIC** 

26