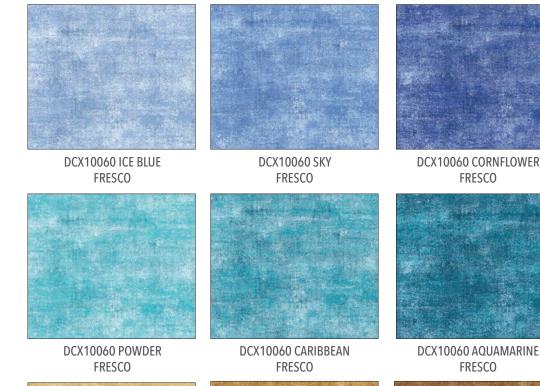

#### Contact your rep to order a Fresco Color Card

Fresco is the newest addition to the Michael Miller Basics program. This stunning textured print comes in a 40 piece assortment consisting of 4 gradients in 10 fresh color stories. Perfect for adding that textured look to modern quilts or to add as coordinates with your favorite collections. Fresco is available in an array of Precuts including Fat Quarters, Rolls and 10'' Squares. The 2 Fat Quarter bundles, Rainforest and Coral Reef, were designed to coordinate with the same named precuts in the Coco, Cotton Couture, and Garden Pindot collections.

FRESCO

FRESCO

DCX10060 PEACH FRESCO

DCX10060 BLUSH FRESCO

DCX10060 IRIS FRESCO

DCX10060 LILAC FRESCO

DCX10060 APRICOT FRESCO

DCX10060 SALMON FRESCO

DCX10060 FLAMINGO FRESCO

DCX10060 MAUVE

FRESCO

DCX10060 LAVENDER

FRESCO

DCX10060 BUTTERSCOTCH FRESCO

DCX10060 PAPAYA FRESCO

DCX10060 PINK FRESCO

DCX10060 FUSCHIA FRESCO

DCX10060 PEONY FRESCO

DCX10060 ORCHID FRESCO

FRESCO

DCX10060 GRAPE FRESCO

MICHAEL MILLER FABRICS' APRIL 2022 RELEASE