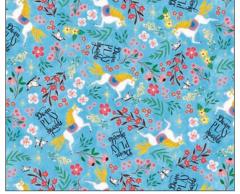

**18 NEW SKUS** 

nico

by Abby Jacobs

michael miller FABRICS

DDC10669 PINK

#### SHIPPING NOVEMBER 2022

CAS0214 Unicorn Dance 10 yds of full collection CAS0215 Unicorn Dance 15 yds of full collection

Unicorn Dance by Abby Jacobs was created to provoke a sense of playfulness & magic. It was inspired by a sense of nostalgia for when our imaginations were strong and play was our job. As Abby was designing this collection, she often thought about the fabric designs she was looking for when she used to make clothes for her daughter.

#### **COURTYARD QUILT**

Size: 43"W X 64"H Level: Intermediate

Pattern By: Everyday Stitches

Free Pattern will be available at: www.everydaystitches.com

\*Images are not true to scale\*

DDC10668 BLUE MYSTICAL UNICORN