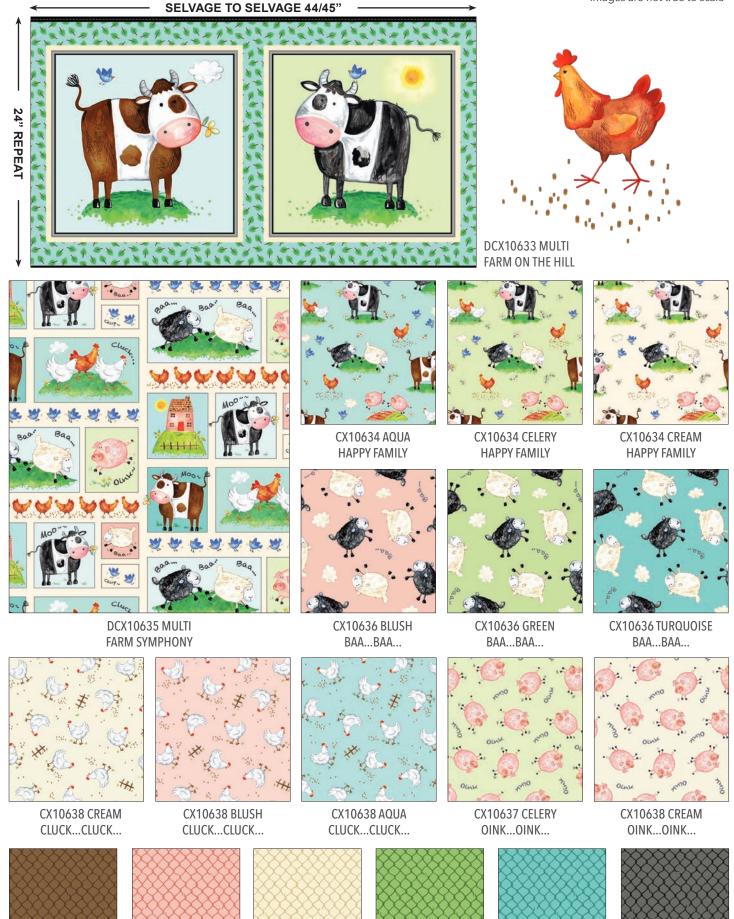

## **19 NEW SKUS**

CAS0198 My Little Farm 10 yds of full collection CAS0199 My Little Farm 15 yds of full collection

My Little Farm is full of all your farm friends. Cows grazing, sheeps gathering and pigs oinking. Roll around in the mud with these 19 farm life prints. Great for a teaching tool, nursery decor, and a baby's first quilt.

**CX10639 BROWN** FARM TEXTURE

CX10639 BLUSH FARM TEXTURE

**CX10639 CREAM** FARM TEXTURE

**CX10639 GREEN** FARM TEXTURE

CX10639 TURQUOISE FARM TEXTURE

CX10639 GRAY FARM TEXTURE

michae miller FABRICS