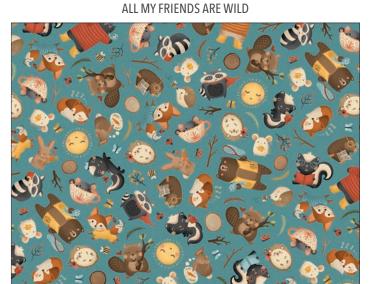

#### CAS0206 Meet Me in the Forest 10 yds of full collection CAS0207 Meet Me in the Forest 15 yds of full collection

Woodland creatures and wildflowers were the inspiration for the newest collection by Alicia Jacobs Dujets, Meet Me In The Forest. The line wouldn't have been complete without wild mushrooms and smiling sunshines, beaming down over the cute creatures that have human-like personalities. They're easy to adore as they read books, fish for friends, and dream of snacks as they snuggle up and nap. Take a walk on the wild side and meet these cute new friends in the forest.

MICHAEL MILLER FABRICS' APRIL 2022 RELEASE

**DC10760 TEAL** ALL MY FRIENDS ARE WILD

DC10763 TEAL THE MOREL OF THE STORY

DC10760 CREAM

DC10763 CHARCOAL THE MOREL OF THE STORY

DC10763 TAN THE MOREL OF THE STORY