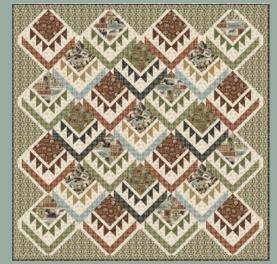

## SHIPPING OCTOBER 2022

CAS0212 Welcome to the Cabin 10 yds of full collection CAS0213 Welcome to the Cabin 15 yds of full collection

Welcome to the cabin is a beautiful combination of rustic colors and wildlife motifs. The aztec stripe, textured plaid, tossed leaf, and animal patchwork prints combine to make the perfect cabin quilt.

#### ANIMAL TRACKS QUILT

Size: 88"W X 88"H Level: Intermediate Pattern By: Natalie Crabtree Of Crabtree Arts Collective

Free Pattern will be available at: www.michaelmillerfabrics.com

CX10728 GREEN TRAIL SIGNS