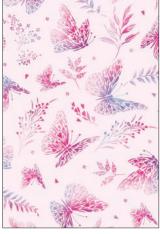

#### CAS0210 Fly By, Butterfly 10 yds of full collection CAS0211 Fly By, Butterfly 15 yds of full collection

Flutter and fly those wings into spring with Fly By Butterfly. The soft pink, blue and cream tones blend together to create a beautiful collection perfect for your quilting project. The double border print make for some cool design opportunities in both quilting and apparel.

\*Images are not true to scale\*

CX10660 BLUE MAGIC WINGS

CX10662 BLUE

FLOWER MEDLEY

CX10663 PINK

CX10660 CREAM

MAGIC WINGS

CX10662 NAVY FLOWER MEDLEY

CX10660 PINK MAGIC WINGS

CX10662 PINK

FLOWER MEDLEY

CX10664 CREAM CHASING RAINBOWS

CX10663 NAVY BUDDING BEAUTY

CX10663 BLUE

CX10661 CREAM HAPPY HEARTS

CX10661 PINK HAPPY HEARTS

CX10666 BLUE MINI OMBRE STRIPE

CX10666 CREAM MINI OMBRE STRIPE

MICHAEL MILLER FABRICS' APRIL 2022 RELEASE