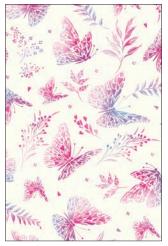

#### CAS0210 Fly By, Butterfly 10 yds of full collection CAS0211 Fly By, Butterfly 15 yds of full collection

Flutter and fly those wings into spring with Fly By Butterfly. The soft pink, blue and cream tones blend together to create a beautiful collection perfect for your quilting project. The double border print make for some cool design opportunities in both quilting and apparel.

\*Images are not true to scale\*

CX10660 BLUE MAGIC WINGS

CX10662 BLUE

FLOWER MEDLEY

CX10663 PINK

CX10660 CREAM

MAGIC WINGS

CX10662 NAVY FLOWER MEDLEY

CX10660 PINK MAGIC WINGS

CX10662 PINK

FLOWER MEDLEY

CX10664 CREAM CHASING RAINBOWS

CX10663 NAVY BUDDING BEAUTY

CX10663 BLUE

CX10661 CREAM HAPPY HEARTS

CX10661 PINK HAPPY HEARTS

CX10666 BLUE MINI OMBRE STRIPE

CX10666 CREAM MINI OMBRE STRIPE

MICHAEL MILLER FABRICS' APRIL 2022 RELEASE