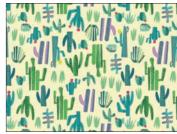

#### CAS0202 Adobe Canyon 10 yds of full collection CAS0203 Adobe Canyon 15 yds of full collection

Adobe Canyon by Monkey Mind Design pays homage to Canyon Road in Santa Fe New Mexico, the designer's hometown. Canyon Road is an art district filled with adobe casitas and art galleries. As you stroll down this road, you notice porches or portals adorned with ornate wooden doors, wild hollyhocks, and chile ristras. Turquoise painted windows and doors are believed to ward off negative energy and are a signature Santa Fe characteristic. She wanted her collection to reflect the beauty of Santa Fe's historic neighborhoods.

#### **SAGUARO QUILT**

Size: 60"W X 78"H Level: Intermediate

Pattern By: Everyday Stitches

Commercial Pattern Available at: www.everydaystitches.com

ALL PRINTS FROM THIS RELEASE ARE NOW AVAILABLE ON MINKY (UNLESS OTHERWISE NOTED) ORDER BY JULY 1ST 2022 FOR OCTOBER 2022 DELIVERY.

DC10716 BLACK CACTUS PLANTS

DC10716 JADE CACTUS PLANTS

DC10717 BEIGE **RED HOT** 

DC10716 CREAM CACTUS PLANTS

DC10716 RED CACTUS PLANTS

**36" REPEAT** 

DC10725 HONEY CANYON ROAD PANEL

DC10717 RED **RED HOT** 

DC10719 BLUE SANTA FE SILHOUETTE

DC10718 BLACK ADOBE SYMBOLS

DC10721 MULTI SPIRIT STRIPE

**RED HOT** 

DC10720 BLACK HOLLYHOCKS

DC10720 CREAM HOLLYHOCKS

ADOBE SYMBOLS

**DC10719 GREEN** 

SANTA FE SILHOUETTE

DC10724 HONEY TILES

DC10718 JADE

**DC10723 PINK** COSMOS FLOWER

DC10718 RED ADOBE SYMBOLS

**DC10722 MULTI** 

PUEBLO PLAID