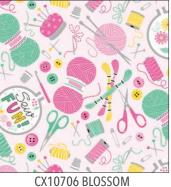

## SHIPPING NOVEMBER 2022

CAS0218 Sew Fun 10 yds of full collection CAS0219 Sew Fun 15 yds of full collection

Sew Fun is so fun! This sewing themed collection is designed with a fresh palette of pink, yellow and turquoise. Filled with yarn, thread, scissors and buttons, these 21 prints will have you feeling crafty. Perfect for sewing machine covers, pin cushions, aprons, and more.

12

**VOGUE QUILT** 

Size: 64''W X 84''H Level: Beginner Pattern By: Miss Winnie Designs Commercial Pattern Available at: www.misswinnie.ca

CX10706

BLOSSON

Running With Scissors Tool Case using CX10706 BLOSSOM & CX10708 BLACK Pattern available at: https://www.byannie.com/running-with-scissors

> ALL PRINTS FROM THIS RELEASE ARE NOW AVAILABLE ON MINKY (UNLESS OTHERWISE NOTED) ORDER BY JULY 1ST 2022 FOR OCTOBER 2022 DELIVERY.

CX10706 BLACK SEW FUN ALLOVER

SEW FUN ALLOVER

CX10707 BLACK TOSSED SEWING MACHINE