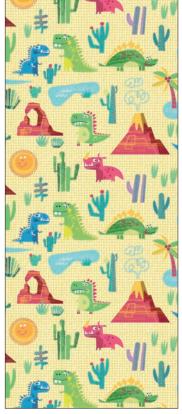

#### SHIPPING NOVEMBER 2022

CAS0216 Unicorn Dance 10 yds of full collection CAS0217 Unicorn Dance 15 yds of full collection Dino Friends by Edward Miller takes you on a journey back millions of years to the age of the dinosaurs! This collection features fun-loving dinos roaming the earth among cacti, ponds, and volcanoes. Funky stripes and dinosaur footprints complete the set. Kids of all ages fascinated with these formidable creatures will love this colorful collection.

ALL PRINTS FROM THIS RELEASE ARE NOW AVAILABLE ON MINKY (UNLESS OTHERWISE NOTED) ORDER BY JULY 1ST 2022 FOR OCTOBER 2022 DELIVERY.

\*Images are not true to scale\*

DC10654 BLACK DINO PARADE

DC10654 PINK DINO PARADE

DC10654 YELLOW DINO PARADE

DC10658 BLACK DINO TRACKS

DC10658 WHITE DINO TRACKS

DC10656 MULTI DINOSAUR BORDER STRIPES

DC10659 BLUE

**GRID TEXTURES** 

DC10657 BLACK GREEN DESERT

DC10659 YELLOW

**GRID TEXTURES** 

DC10657 PINK GREEN DESERT

DC10657 WHITE GREEN DESERT

DC10657 YELLOW GREEN DESERT

DC10659 BLACK GRID TEXTURES

DC10659 PINK GRID TEXTURES

DC10659 GREEN GRID TEXTURES

MICHAEL MILLER FABRICS' APRIL 2022 RELEASE

DC10655 BLACK PLAYFUL DINOSAUR

DC10655 GREEN PLAYFUL DINOSAUR

DC10655 WHITE PLAYFUL DINOSAUR

DC10655 YELLOW PLAYFUL DINOSAUR

SELVAGE TO SELVAGE 44/45"

DC10653 MULTI DINOSAUR KINGDOM PANEL