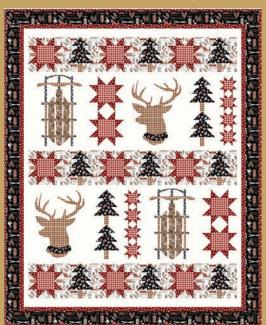

#### WINTER HOLIDAY QUILT

Size: 58"W X 72"H Level: Intermediate

Pattern By: Coach House Designs

Commercial Pattern Available at: www.coachhousedesigns.com

CX10742 GRAY COZY CABIN

ALL PRINTS FROM THIS RELEASE ARE NOW AVAILABLE ON MINKY (UNLESS OTHERWISE NOTED) ORDER BY JULY 1ST 2022 FOR OCTOBER 2022 DELIVERY.