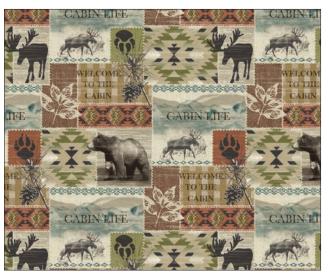

## WELCOME TO THE CABIN

### **21 NEW SKUS**

## SHIPPING OCTOBER 2022

CAS0212 Welcome to the Cabin 10 yds of full collection CAS0213 Welcome to the Cabin 15 yds of full collection

Welcome to the cabin is a beautiful combination of rustic colors and wildlife motifs. The aztec stripe, textured plaid, tossed leaf, and animal patchwork prints combine to make the perfect cabin quilt.

#### ANIMAL TRACKS QUILT

Size: 88"W X 88"H Level: Intermediate Pattern By: Natalie Crabtree Of Crabtree Arts Collective

Free Pattern will be available at: www.michaelmillerfabrics.com

CX10728 GREEN TRAIL SIGNS