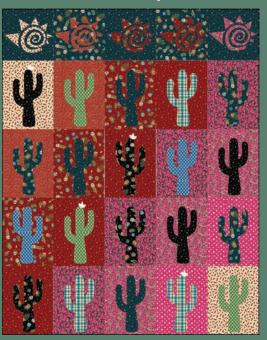

# michae miller FABRICS APRIL 2022 COLLECTIONS

"GROWING TALL QUILT" Pattern By: Natolie Crabtree Of Crabtree Arts Collective

#### **GROWING TALL QUILT**

Size: 65 1/2"W X 64 1/2"H Level: Intermediate Pattern By: Natalie Crabtree Of Crabtree Arts Collective Free Pattern will be available at: www.michaelmillerfabrics.com ALL PRINTS FROM THIS RELEASE ARE NOW AVAILABLE ON MINKY (UNLESS OTHERWISE NOTED) ORDER BY JULY 1ST 2022 FOR OCTOBER 2022 DELIVERY.