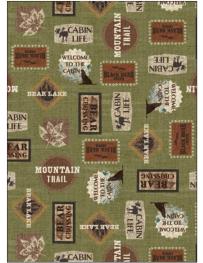

## WELCOME TO THE CABIN

### **21 NEW SKUS**

## SHIPPING OCTOBER 2022

CAS0212 Welcome to the Cabin 10 yds of full collection CAS0213 Welcome to the Cabin 15 yds of full collection

Welcome to the cabin is a beautiful combination of rustic colors and wildlife motifs. The aztec stripe, textured plaid, tossed leaf, and animal patchwork prints combine to make the perfect cabin quilt.

#### ANIMAL TRACKS QUILT

Size: 88"W X 88"H Level: Intermediate Pattern By: Natalie Crabtree Of Crabtree Arts Collective

Free Pattern will be available at: www.michaelmillerfabrics.com

CX10728 GREEN TRAIL SIGNS