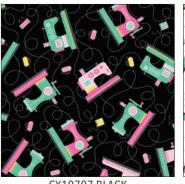

## SHIPPING NOVEMBER 2022

CAS0218 Sew Fun 10 yds of full collection CAS0219 Sew Fun 15 yds of full collection

Sew Fun is so fun! This sewing themed collection is designed with a fresh palette of pink, yellow and turquoise. Filled with yarn, thread, scissors and buttons, these 21 prints will have you feeling crafty. Perfect for sewing machine covers, pin cushions, aprons, and more.

> ALL PRINTS FROM THIS RELEASE ARE NOW AVAILABLE ON MINKY (UNLESS OTHERWISE NOTED) ORDER BY JULY 1ST 2022 FOR OCTOBER 2022 DELIVERY.

CX10706 BLACK SEW FUN ALLOVER

SEW FUN ALLOVER

CX10707 BLACK TOSSED SEWING MACHINE