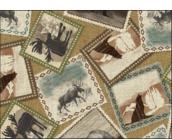

## WELCOME TO THE CABIN

## SHIPPING OCTOBER 2022

CAS0212 Welcome to the Cabin 10 yds of full collection CAS0213 Welcome to the Cabin 15 yds of full collection

Welcome to the cabin is a beautiful combination of rustic colors and wildlife motifs. The aztec stripe, textured plaid, tossed leaf, and animal patchwork prints combine to make the perfect cabin quilt.

#### ANIMAL TRACKS QUILT

Size: 88"W X 88"H Level: Intermediate Pattern By: Natalie Crabtree Of Crabtree Arts Collective

Free Pattern will be available at: www.michaelmillerfabrics.com

CX10728 GREEN TRAIL SIGNS