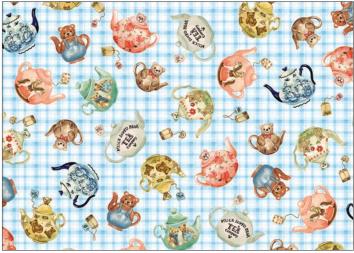

#### SHIPPING OCTOBER 2022

CAS0208 Much Loved Bear 10 yds of full collection CAS0209 Much Loved Bear 15 yds of full collection

Cuddle up with Much Loved Bear by Louise Nisbet. Always there through life's ups & downs. A great listener, an incredible cuddler, oh Bear! You are much loved! With this collection, Louise not only wanted to capture the traditional and timeless quality of the teddy bear, but also how they can embody such personality and provide comfort and friendship.

#### **TEATIME FOR TEDDIES QUILT**

Size: 53 1/2"W X 51"H Level: Intermediate

Pattern By: Marsha Evans Moore

Free Pattern will be available at: www.michaelmillerfabrics.com

ALL PRINTS FROM THIS RELEASE ARE NOW AVAILABLE ON MINKY (UNLESS OTHERWISE NOTED) ORDER BY JULY 1ST 2022 FOR OCTOBER 2022 DELIVERY.

DC10650 BLUE POP UP PLAID

DC10649 CREAM BUDS

MICHAEL MILLER FABRICS' APRIL 2022 RELEASE

DC10650 PEACH

POP UP PLAID

SELVAGE TO SELVAGE 44/45"

DDC10648 PINK BEAR IN MIND

DDC10648 GREEN BEAR IN MIND

DDC10646 CREAM BEAR NECESSITEA

DDC10646 BLUE BEAR NECESSITEA

DDC10645 MULTI HERE, BEAR AND EVERYWHERE

DDC10647 MULTI

MICHAEL MILLER FABRICS' APRIL 2022 RELEASE

DDC10652 MULTI **TEDDY BEAR PICNIC** 

26