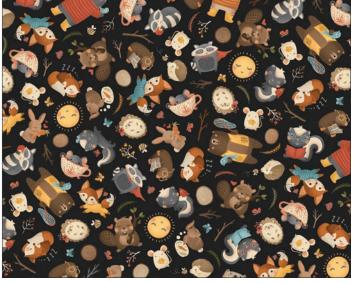

#### CAS0206 Meet Me in the Forest 10 yds of full collection CAS0207 Meet Me in the Forest 15 yds of full collection

Woodland creatures and wildflowers were the inspiration for the newest collection by Alicia Jacobs Dujets, Meet Me In The Forest. The line wouldn't have been complete without wild mushrooms and smiling sunshines, beaming down over the cute creatures that have human-like personalities. They're easy to adore as they read books, fish for friends, and dream of snacks as they snuggle up and nap. Take a walk on the wild side and meet these cute new friends in the forest.