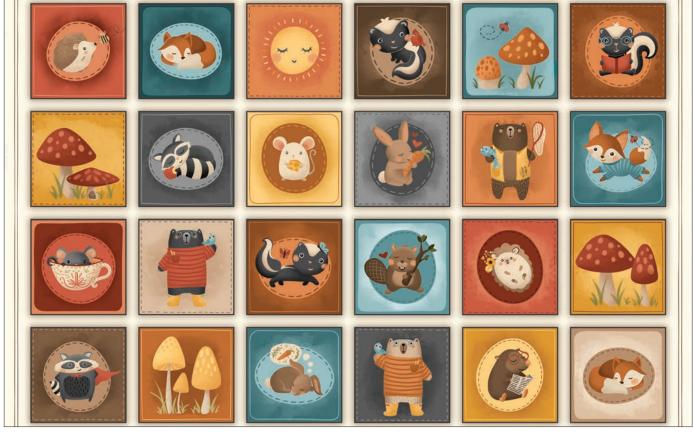

#### IT TAKES A VILLAGE QUILT

Size: 50"W X 62"H Level: Beginner

Pattern By: Coach House Designs

Commercial Pattern Available at: www.coachhousedesigns.com

michae miller FABRICS Meet Me in the Forest

by Alicia Dujets

#### **19 NEW SKUS**

#### SHIPPING SEPTEMBER 2022

#### CAS0206 Meet Me in the Forest 10 yds of full collection CAS0207 Meet Me in the Forest 15 yds of full collection

Woodland creatures and wildflowers were the inspiration for the newest collection by Alicia Jacobs Dujets, Meet Me In The Forest. The line wouldn't have been complete without wild mushrooms and smiling sunshines, beaming down over the cute creatures that have human-like personalities. They're easy to adore as they read books, fish for friends, and dream of snacks as they snuggle up and nap. Take a walk on the wild side and meet these cute new friends in the forest.