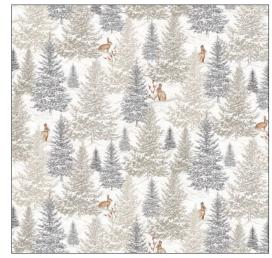

#### IT TAKES A VILLAGE QUILT

Size: 50"W X 62"H Level: Beginner

Pattern By: Coach House Designs

Commercial Pattern Available at: www.coachhousedesigns.com

michae miller FABRICS Meet Me in the Forest

by Alicia Dujets

#### **19 NEW SKUS**

#### SHIPPING SEPTEMBER 2022

#### CAS0206 Meet Me in the Forest 10 yds of full collection CAS0207 Meet Me in the Forest 15 yds of full collection

Woodland creatures and wildflowers were the inspiration for the newest collection by Alicia Jacobs Dujets, Meet Me In The Forest. The line wouldn't have been complete without wild mushrooms and smiling sunshines, beaming down over the cute creatures that have human-like personalities. They're easy to adore as they read books, fish for friends, and dream of snacks as they snuggle up and nap. Take a walk on the wild side and meet these cute new friends in the forest.