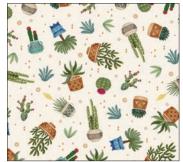

#### CAS0202 Adobe Canyon 10 yds of full collection CAS0203 Adobe Canyon 15 yds of full collection

Adobe Canyon by Monkey Mind Design pays homage to Canyon Road in Santa Fe New Mexico, the designer's hometown. Canyon Road is an art district filled with adobe casitas and art galleries. As you stroll down this road, you notice porches or portals adorned with ornate wooden doors, wild hollyhocks, and chile ristras. Turquoise painted windows and doors are believed to ward off negative energy and are a signature Santa Fe characteristic. She wanted her collection to reflect the beauty of Santa Fe's historic neighborhoods.

#### **SAGUARO QUILT**

Size: 60"W X 78"H Level: Intermediate

Pattern By: Everyday Stitches

Commercial Pattern Available at: www.everydaystitches.com

ALL PRINTS FROM THIS RELEASE ARE NOW AVAILABLE ON MINKY (UNLESS OTHERWISE NOTED) ORDER BY JULY 1ST 2022 FOR OCTOBER 2022 DELIVERY.

DC10716 BLACK CACTUS PLANTS

DC10716 JADE CACTUS PLANTS

DC10717 BEIGE **RED HOT** 

DC10716 CREAM CACTUS PLANTS

DC10716 RED CACTUS PLANTS

**36" REPEAT** 

DC10725 HONEY CANYON ROAD PANEL

DC10717 RED **RED HOT** 

DC10719 BLUE SANTA FE SILHOUETTE

DC10718 BLACK ADOBE SYMBOLS

DC10721 MULTI SPIRIT STRIPE

**RED HOT** 

DC10720 BLACK HOLLYHOCKS

DC10720 CREAM HOLLYHOCKS

ADOBE SYMBOLS

**DC10719 GREEN** 

SANTA FE SILHOUETTE

DC10724 HONEY TILES

DC10718 JADE

**DC10723 PINK** COSMOS FLOWER

DC10718 RED ADOBE SYMBOLS

**DC10722 MULTI** 

PUEBLO PLAID