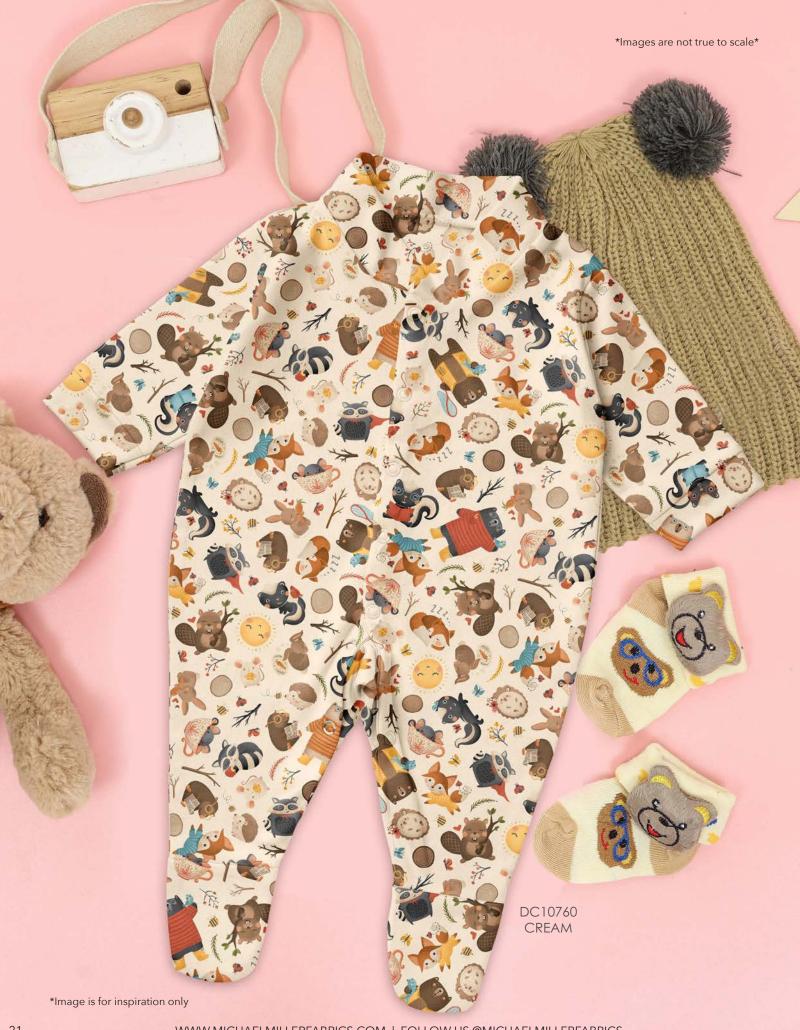

#### CAS0206 Meet Me in the Forest 10 yds of full collection CAS0207 Meet Me in the Forest 15 yds of full collection

Woodland creatures and wildflowers were the inspiration for the newest collection by Alicia Jacobs Dujets, Meet Me In The Forest. The line wouldn't have been complete without wild mushrooms and smiling sunshines, beaming down over the cute creatures that have human-like personalities. They're easy to adore as they read books, fish for friends, and dream of snacks as they snuggle up and nap. Take a walk on the wild side and meet these cute new friends in the forest.

MICHAEL MILLER FABRICS' APRIL 2022 RELEASE

**DC10760 TEAL** ALL MY FRIENDS ARE WILD

DC10763 TEAL THE MOREL OF THE STORY

DC10760 CREAM

DC10763 CHARCOAL THE MOREL OF THE STORY

DC10763 TAN THE MOREL OF THE STORY