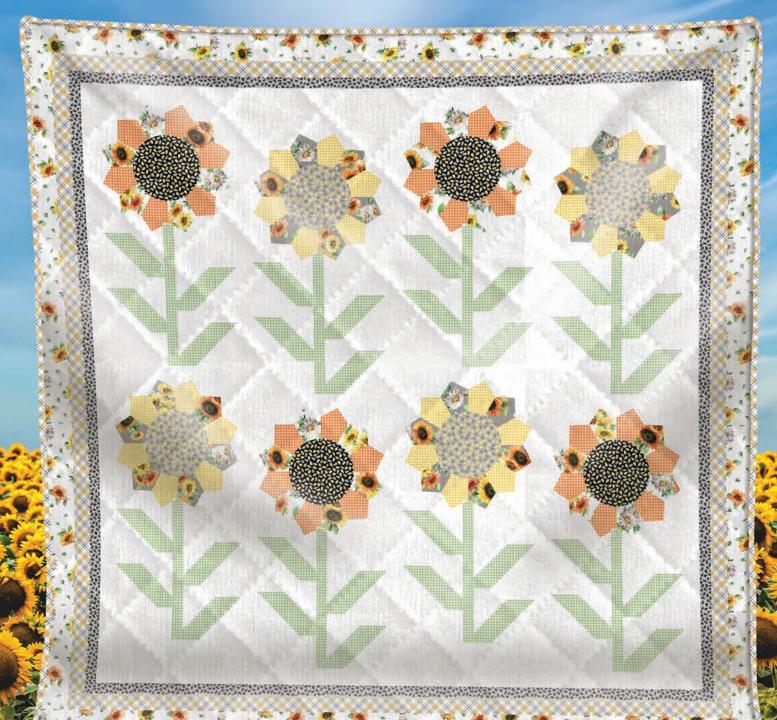

# michae miller FABRICS APRIL 2022 COLLECTIONS

"GROWING TALL QUILT" Pattern By: Natolie Crabtree Of Crabtree Arts Collective

#### **GROWING TALL QUILT**

Size: 65 1/2"W X 64 1/2"H Level: Intermediate Pattern By: Natalie Crabtree Of Crabtree Arts Collective Free Pattern will be available at: www.michaelmillerfabrics.com ALL PRINTS FROM THIS RELEASE ARE NOW AVAILABLE ON MINKY (UNLESS OTHERWISE NOTED) ORDER BY JULY 1ST 2022 FOR OCTOBER 2022 DELIVERY.