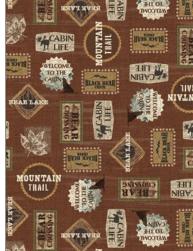

## WELCOME TO THE CABIN

### **21 NEW SKUS**

## SHIPPING OCTOBER 2022

CAS0212 Welcome to the Cabin 10 yds of full collection CAS0213 Welcome to the Cabin 15 yds of full collection

Welcome to the cabin is a beautiful combination of rustic colors and wildlife motifs. The aztec stripe, textured plaid, tossed leaf, and animal patchwork prints combine to make the perfect cabin quilt.

#### ANIMAL TRACKS QUILT

Size: 88"W X 88"H Level: Intermediate Pattern By: Natalie Crabtree Of Crabtree Arts Collective

Free Pattern will be available at: www.michaelmillerfabrics.com

CX10728 GREEN TRAIL SIGNS