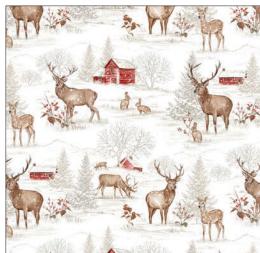

#### SHIPPING SEPTEMBER 2022

CAS0204 Winter Solstice 10 yds of full collection CAS0205 Winter Solstice 15 yds of full collection

Bundle up for winter with Winter Solstice, a collection filled with snowy fun. Snow shoeing, sledding, and ice skating are all represented in this rustic winter group. The quilt designs shown with this collection are perfect for living that cabin life!

#### WINTER HOLIDAY QUILT

Size: 58"W X 72"H Level: Intermediate

Pattern By: Coach House Designs

Commercial Pattern Available at: www.coachhousedesigns.com

CX10742 GRAY COZY CABIN

ALL PRINTS FROM THIS RELEASE ARE NOW AVAILABLE ON MINKY (UNLESS OTHERWISE NOTED) ORDER BY JULY 1ST 2022 FOR OCTOBER 2022 DELIVERY.

Image is for inspiration only\*

\*Images are not true to scale\*

CX10744 BLACK WINTER ACTIVITIES

CX10744 GRAY WINTER ACTIVITIES

CX10744 WHITE WINTER ACTIVITIES

CX10742 GRAY COZY CABIN

CX10742 BEIGE COZY CABIN