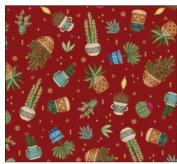

#### **SAGUARO QUILT**

Size: 60"W X 78"H Level: Intermediate

Pattern By: Everyday Stitches

Commercial Pattern Available at: www.everydaystitches.com

ALL PRINTS FROM THIS RELEASE ARE NOW AVAILABLE ON MINKY (UNLESS OTHERWISE NOTED) ORDER BY JULY 1ST 2022 FOR OCTOBER 2022 DELIVERY.

DC10716 BLACK CACTUS PLANTS

DC10716 JADE CACTUS PLANTS

DC10717 BEIGE **RED HOT** 

DC10716 CREAM CACTUS PLANTS

DC10716 RED CACTUS PLANTS

**36" REPEAT** 

DC10725 HONEY CANYON ROAD PANEL

DC10717 RED **RED HOT** 