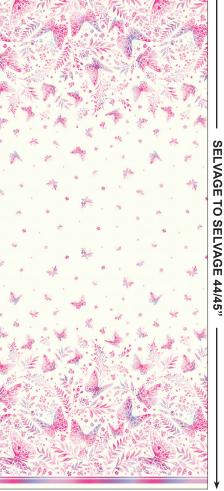

#### CAS0210 Fly By, Butterfly 10 yds of full collection CAS0211 Fly By, Butterfly 15 yds of full collection

Flutter and fly those wings into spring with Fly By Butterfly. The soft pink, blue and cream tones blend together to create a beautiful collection perfect for your quilting project. The double border print make for some cool design opportunities in both quilting and apparel.

\*Images are not true to scale\*

CX10660 BLUE MAGIC WINGS

CX10662 BLUE

FLOWER MEDLEY

CX10663 PINK

CX10660 CREAM

MAGIC WINGS

CX10662 NAVY FLOWER MEDLEY

CX10660 PINK MAGIC WINGS

CX10662 PINK

FLOWER MEDLEY

CX10664 CREAM CHASING RAINBOWS

CX10663 NAVY BUDDING BEAUTY

CX10663 BLUE

CX10661 CREAM HAPPY HEARTS

CX10661 PINK HAPPY HEARTS

CX10666 BLUE MINI OMBRE STRIPE

CX10666 CREAM MINI OMBRE STRIPE

MICHAEL MILLER FABRICS' APRIL 2022 RELEASE