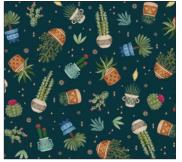

#### CAS0202 Adobe Canyon 10 yds of full collection CAS0203 Adobe Canyon 15 yds of full collection

Adobe Canyon by Monkey Mind Design pays homage to Canyon Road in Santa Fe New Mexico, the designer's hometown. Canyon Road is an art district filled with adobe casitas and art galleries. As you stroll down this road, you notice porches or portals adorned with ornate wooden doors, wild hollyhocks, and chile ristras. Turquoise painted windows and doors are believed to ward off negative energy and are a signature Santa Fe characteristic. She wanted her collection to reflect the beauty of Santa Fe's historic neighborhoods.

#### **SAGUARO QUILT**

Size: 60"W X 78"H Level: Intermediate

Pattern By: Everyday Stitches

Commercial Pattern Available at: www.everydaystitches.com

ALL PRINTS FROM THIS RELEASE ARE NOW AVAILABLE ON MINKY (UNLESS OTHERWISE NOTED) ORDER BY JULY 1ST 2022 FOR OCTOBER 2022 DELIVERY.

DC10716 BLACK CACTUS PLANTS

DC10716 JADE CACTUS PLANTS

DC10717 BEIGE **RED HOT** 

DC10716 CREAM CACTUS PLANTS

DC10716 RED CACTUS PLANTS

**36" REPEAT** 

DC10725 HONEY CANYON ROAD PANEL

DC10717 RED **RED HOT** 

DC10719 BLUE SANTA FE SILHOUETTE

DC10718 BLACK ADOBE SYMBOLS

DC10721 MULTI SPIRIT STRIPE

**RED HOT** 

DC10720 BLACK HOLLYHOCKS

DC10720 CREAM HOLLYHOCKS

ADOBE SYMBOLS

**DC10719 GREEN** 

SANTA FE SILHOUETTE

DC10724 HONEY TILES

DC10718 JADE

**DC10723 PINK** COSMOS FLOWER

DC10718 RED ADOBE SYMBOLS

**DC10722 MULTI** 

PUEBLO PLAID