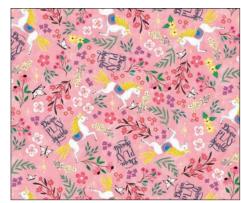

**18 NEW SKUS** 

nico

by Abby Jacobs

michael miller FABRICS

DDC10669 PINK

#### SHIPPING NOVEMBER 2022

CAS0214 Unicorn Dance 10 yds of full collection CAS0215 Unicorn Dance 15 yds of full collection

Unicorn Dance by Abby Jacobs was created to provoke a sense of playfulness & magic. It was inspired by a sense of nostalgia for when our imaginations were strong and play was our job. As Abby was designing this collection, she often thought about the fabric designs she was looking for when she used to make clothes for her daughter.

#### **COURTYARD QUILT**

Size: 43"W X 64"H Level: Intermediate

Pattern By: Everyday Stitches

Free Pattern will be available at: www.everydaystitches.com

\*Images are not true to scale\*

DDC10668 BLUE MYSTICAL UNICORN