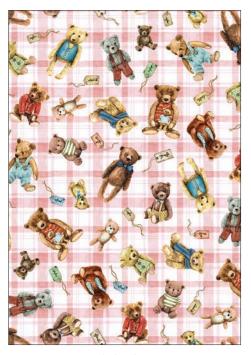

## **17 NEW SKUS**

#### SHIPPING OCTOBER 2022

CAS0208 Much Loved Bear 10 yds of full collection CAS0209 Much Loved Bear 15 yds of full collection

Cuddle up with Much Loved Bear by Louise Nisbet. Always there through life's ups & downs. A great listener, an incredible cuddler, oh Bear! You are much loved! With this collection, Louise not only wanted to capture the traditional and timeless quality of the teddy bear, but also how they can embody such personality and provide comfort and friendship.

#### **TEATIME FOR TEDDIES QUILT**

Size: 53 1/2"W X 51"H Level: Intermediate

Pattern By: Marsha Evans Moore

Free Pattern will be available at: www.michaelmillerfabrics.com

ALL PRINTS FROM THIS RELEASE ARE NOW AVAILABLE ON MINKY (UNLESS OTHERWISE NOTED) ORDER BY JULY 1ST 2022 FOR OCTOBER 2022 DELIVERY.

DC10650 BLUE POP UP PLAID

DC10649 CREAM BUDS

MICHAEL MILLER FABRICS' APRIL 2022 RELEASE

DC10650 PEACH

POP UP PLAID

SELVAGE TO SELVAGE 44/45"

DDC10648 PINK BEAR IN MIND

DDC10648 GREEN BEAR IN MIND

DDC10646 CREAM BEAR NECESSITEA

DDC10646 BLUE BEAR NECESSITEA

DDC10645 MULTI HERE, BEAR AND EVERYWHERE

DDC10647 MULTI

MICHAEL MILLER FABRICS' APRIL 2022 RELEASE

DDC10652 MULTI **TEDDY BEAR PICNIC** 

26