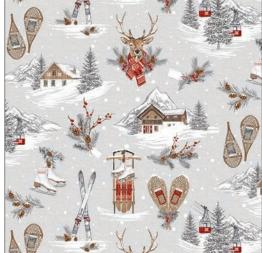

#### SHIPPING SEPTEMBER 2022

CAS0204 Winter Solstice 10 yds of full collection CAS0205 Winter Solstice 15 yds of full collection

Bundle up for winter with Winter Solstice, a collection filled with snowy fun. Snow shoeing, sledding, and ice skating are all represented in this rustic winter group. The quilt designs shown with this collection are perfect for living that cabin life!

#### WINTER HOLIDAY QUILT

Size: 58"W X 72"H Level: Intermediate

Pattern By: Coach House Designs

Commercial Pattern Available at: www.coachhousedesigns.com

CX10742 GRAY COZY CABIN

ALL PRINTS FROM THIS RELEASE ARE NOW AVAILABLE ON MINKY (UNLESS OTHERWISE NOTED) ORDER BY JULY 1ST 2022 FOR OCTOBER 2022 DELIVERY.

Image is for inspiration only\*

\*Images are not true to scale\*

CX10744 BLACK WINTER ACTIVITIES

CX10744 GRAY WINTER ACTIVITIES

CX10744 WHITE WINTER ACTIVITIES

CX10742 GRAY COZY CABIN

CX10742 BEIGE COZY CABIN