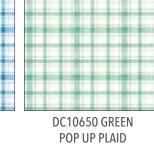

#### SHIPPING OCTOBER 2022

CAS0208 Much Loved Bear 10 yds of full collection CAS0209 Much Loved Bear 15 yds of full collection

Cuddle up with Much Loved Bear by Louise Nisbet. Always there through life's ups & downs. A great listener, an incredible cuddler, oh Bear! You are much loved! With this collection, Louise not only wanted to capture the traditional and timeless quality of the teddy bear, but also how they can embody such personality and provide comfort and friendship.

#### **TEATIME FOR TEDDIES QUILT**

Size: 53 1/2"W X 51"H Level: Intermediate

Pattern By: Marsha Evans Moore

Free Pattern will be available at: www.michaelmillerfabrics.com

ALL PRINTS FROM THIS RELEASE ARE NOW AVAILABLE ON MINKY (UNLESS OTHERWISE NOTED) ORDER BY JULY 1ST 2022 FOR OCTOBER 2022 DELIVERY.

DC10650 BLUE POP UP PLAID

DC10649 CREAM BUDS

MICHAEL MILLER FABRICS' APRIL 2022 RELEASE

DC10650 PEACH

POP UP PLAID

SELVAGE TO SELVAGE 44/45"

DDC10648 PINK BEAR IN MIND

DDC10648 GREEN BEAR IN MIND

DDC10646 CREAM BEAR NECESSITEA

DDC10646 BLUE BEAR NECESSITEA

DDC10645 MULTI HERE, BEAR AND EVERYWHERE

DDC10647 MULTI

MICHAEL MILLER FABRICS' APRIL 2022 RELEASE

DDC10652 MULTI **TEDDY BEAR PICNIC** 

26