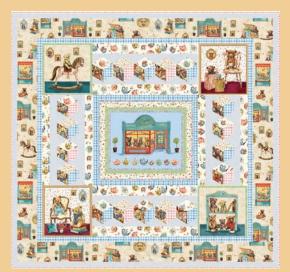

#### **TEATIME FOR TEDDIES QUILT**

Size: 53 1/2"W X 51"H Level: Intermediate

Pattern By: Marsha Evans Moore

Free Pattern will be available at: www.michaelmillerfabrics.com

ALL PRINTS FROM THIS RELEASE ARE NOW AVAILABLE ON MINKY (UNLESS OTHERWISE NOTED) ORDER BY JULY 1ST 2022 FOR OCTOBER 2022 DELIVERY.