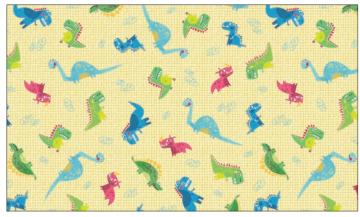

#### SHIPPING NOVEMBER 2022

CAS0216 Unicorn Dance 10 yds of full collection CAS0217 Unicorn Dance 15 yds of full collection Dino Friends by Edward Miller takes you on a journey back millions of years to the age of the dinosaurs! This collection features fun-loving dinos roaming the earth among cacti, ponds, and volcanoes. Funky stripes and dinosaur footprints complete the set. Kids of all ages fascinated with these formidable creatures will love this colorful collection.

ALL PRINTS FROM THIS RELEASE ARE NOW AVAILABLE ON MINKY (UNLESS OTHERWISE NOTED) ORDER BY JULY 1ST 2022 FOR OCTOBER 2022 DELIVERY.

\*Images are not true to scale\*

DC10654 BLACK DINO PARADE

DC10654 PINK DINO PARADE