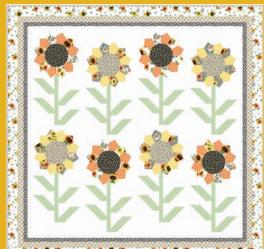

# michae miller FABRICS APRIL 2022 COLLECTIONS

"GROWING TALL QUILT" Pattern By: Natolie Crabtree Of Crabtree Arts Collective

#### **GROWING TALL QUILT**

Size: 65 1/2"W X 64 1/2"H Level: Intermediate Pattern By: Natalie Crabtree Of Crabtree Arts Collective Free Pattern will be available at: www.michaelmillerfabrics.com ALL PRINTS FROM THIS RELEASE ARE NOW AVAILABLE ON MINKY (UNLESS OTHERWISE NOTED) ORDER BY JULY 1ST 2022 FOR OCTOBER 2022 DELIVERY.