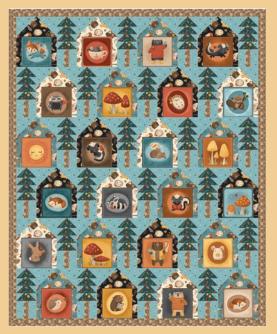

#### IT TAKES A VILLAGE QUILT

Size: 50"W X 62"H Level: Beginner

Pattern By: Coach House Designs

Commercial Pattern Available at: www.coachhousedesigns.com

michae miller FABRICS Meet Me in the Forest

by Alicia Dujets

#### CAS0206 Meet Me in the Forest 10 yds of full collection CAS0207 Meet Me in the Forest 15 yds of full collection

Woodland creatures and wildflowers were the inspiration for the newest collection by Alicia Jacobs Dujets, Meet Me In The Forest. The line wouldn't have been complete without wild mushrooms and smiling sunshines, beaming down over the cute creatures that have human-like personalities. They're easy to adore as they read books, fish for friends, and dream of snacks as they snuggle up and nap. Take a walk on the wild side and meet these cute new friends in the forest.