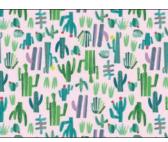

#### CAS0202 Adobe Canyon 10 yds of full collection CAS0203 Adobe Canyon 15 yds of full collection

Adobe Canyon by Monkey Mind Design pays homage to Canyon Road in Santa Fe New Mexico, the designer's hometown. Canyon Road is an art district filled with adobe casitas and art galleries. As you stroll down this road, you notice porches or portals adorned with ornate wooden doors, wild hollyhocks, and chile ristras. Turquoise painted windows and doors are believed to ward off negative energy and are a signature Santa Fe characteristic. She wanted her collection to reflect the beauty of Santa Fe's historic neighborhoods.

#### **SAGUARO QUILT**

Size: 60"W X 78"H Level: Intermediate

Pattern By: Everyday Stitches

Commercial Pattern Available at: www.everydaystitches.com

ALL PRINTS FROM THIS RELEASE ARE NOW AVAILABLE ON MINKY (UNLESS OTHERWISE NOTED) ORDER BY JULY 1ST 2022 FOR OCTOBER 2022 DELIVERY.

DC10716 BLACK CACTUS PLANTS

DC10716 JADE CACTUS PLANTS

DC10717 BEIGE **RED HOT** 

DC10716 CREAM CACTUS PLANTS

DC10716 RED CACTUS PLANTS

**36" REPEAT** 

DC10725 HONEY CANYON ROAD PANEL

DC10717 RED **RED HOT** 

DC10719 BLUE SANTA FE SILHOUETTE

DC10718 BLACK ADOBE SYMBOLS

DC10721 MULTI SPIRIT STRIPE

**RED HOT** 

DC10720 BLACK HOLLYHOCKS

DC10720 CREAM HOLLYHOCKS

ADOBE SYMBOLS

**DC10719 GREEN** 

SANTA FE SILHOUETTE

DC10724 HONEY TILES

DC10718 JADE

**DC10723 PINK** COSMOS FLOWER

DC10718 RED ADOBE SYMBOLS

**DC10722 MULTI** 

PUEBLO PLAID