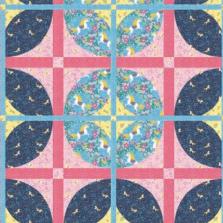

#### SHIPPING NOVEMBER 2022

CAS0214 Unicorn Dance 10 yds of full collection CAS0215 Unicorn Dance 15 yds of full collection

Unicorn Dance by Abby Jacobs was created to provoke a sense of playfulness & magic. It was inspired by a sense of nostalgia for when our imaginations were strong and play was our job. As Abby was designing this collection, she often thought about the fabric designs she was looking for when she used to make clothes for her daughter.

#### **COURTYARD QUILT**

Size: 43"W X 64"H Level: Intermediate

Pattern By: Everyday Stitches

Free Pattern will be available at: www.everydaystitches.com

\*Images are not true to scale\*

DDC10668 BLUE MYSTICAL UNICORN