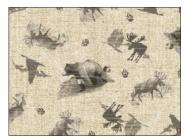

## WELCOME TO THE CABIN

## SHIPPING OCTOBER 2022

CAS0212 Welcome to the Cabin 10 yds of full collection CAS0213 Welcome to the Cabin 15 yds of full collection

Welcome to the cabin is a beautiful combination of rustic colors and wildlife motifs. The aztec stripe, textured plaid, tossed leaf, and animal patchwork prints combine to make the perfect cabin quilt.

CX10730 CREAM NATURE'S CALLING

CX10730 SAGE NATURE'S CALLING

CX10733 GREEN CRISPY LEAVES

CX10732 BEIGE COZY PLAID

CX10733 GOLD CRISPY LEAVES

CX10732 BLUE COZY PLAID

CX10733 CHARCOAL CRISPY LEAVES

CX10732 CHARCOAL COZY PLAID