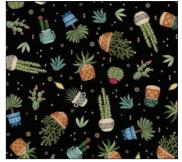

#### CAS0202 Adobe Canyon 10 yds of full collection CAS0203 Adobe Canyon 15 yds of full collection

Adobe Canyon by Monkey Mind Design pays homage to Canyon Road in Santa Fe New Mexico, the designer's hometown. Canyon Road is an art district filled with adobe casitas and art galleries. As you stroll down this road, you notice porches or portals adorned with ornate wooden doors, wild hollyhocks, and chile ristras. Turquoise painted windows and doors are believed to ward off negative energy and are a signature Santa Fe characteristic. She wanted her collection to reflect the beauty of Santa Fe's historic neighborhoods.

#### **SAGUARO QUILT**

Size: 60"W X 78"H Level: Intermediate

Pattern By: Everyday Stitches

Commercial Pattern Available at: www.everydaystitches.com

ALL PRINTS FROM THIS RELEASE ARE NOW AVAILABLE ON MINKY (UNLESS OTHERWISE NOTED) ORDER BY JULY 1ST 2022 FOR OCTOBER 2022 DELIVERY.

DC10716 BLACK CACTUS PLANTS

DC10716 JADE CACTUS PLANTS

DC10717 BEIGE **RED HOT** 

DC10716 CREAM CACTUS PLANTS

DC10716 RED CACTUS PLANTS

**36" REPEAT** 

DC10725 HONEY CANYON ROAD PANEL

DC10717 RED **RED HOT** 

DC10719 BLUE SANTA FE SILHOUETTE

DC10718 BLACK ADOBE SYMBOLS

DC10721 MULTI SPIRIT STRIPE

**RED HOT** 

DC10720 BLACK HOLLYHOCKS

DC10720 CREAM HOLLYHOCKS

ADOBE SYMBOLS

**DC10719 GREEN** 

SANTA FE SILHOUETTE

DC10724 HONEY TILES

DC10718 JADE

**DC10723 PINK** COSMOS FLOWER

DC10718 RED ADOBE SYMBOLS

**DC10722 MULTI** 

PUEBLO PLAID