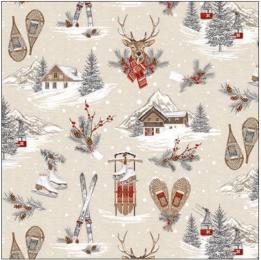

#### SHIPPING SEPTEMBER 2022

CAS0204 Winter Solstice 10 yds of full collection CAS0205 Winter Solstice 15 yds of full collection

Bundle up for winter with Winter Solstice, a collection filled with snowy fun. Snow shoeing, sledding, and ice skating are all represented in this rustic winter group. The quilt designs shown with this collection are perfect for living that cabin life!

#### WINTER HOLIDAY QUILT

Size: 58"W X 72"H Level: Intermediate

Pattern By: Coach House Designs

Commercial Pattern Available at: www.coachhousedesigns.com

CX10742 GRAY COZY CABIN

ALL PRINTS FROM THIS RELEASE ARE NOW AVAILABLE ON MINKY (UNLESS OTHERWISE NOTED) ORDER BY JULY 1ST 2022 FOR OCTOBER 2022 DELIVERY.

Image is for inspiration only\*

\*Images are not true to scale\*

CX10744 BLACK WINTER ACTIVITIES

CX10744 GRAY WINTER ACTIVITIES

CX10744 WHITE WINTER ACTIVITIES

CX10742 GRAY COZY CABIN

CX10742 BEIGE COZY CABIN