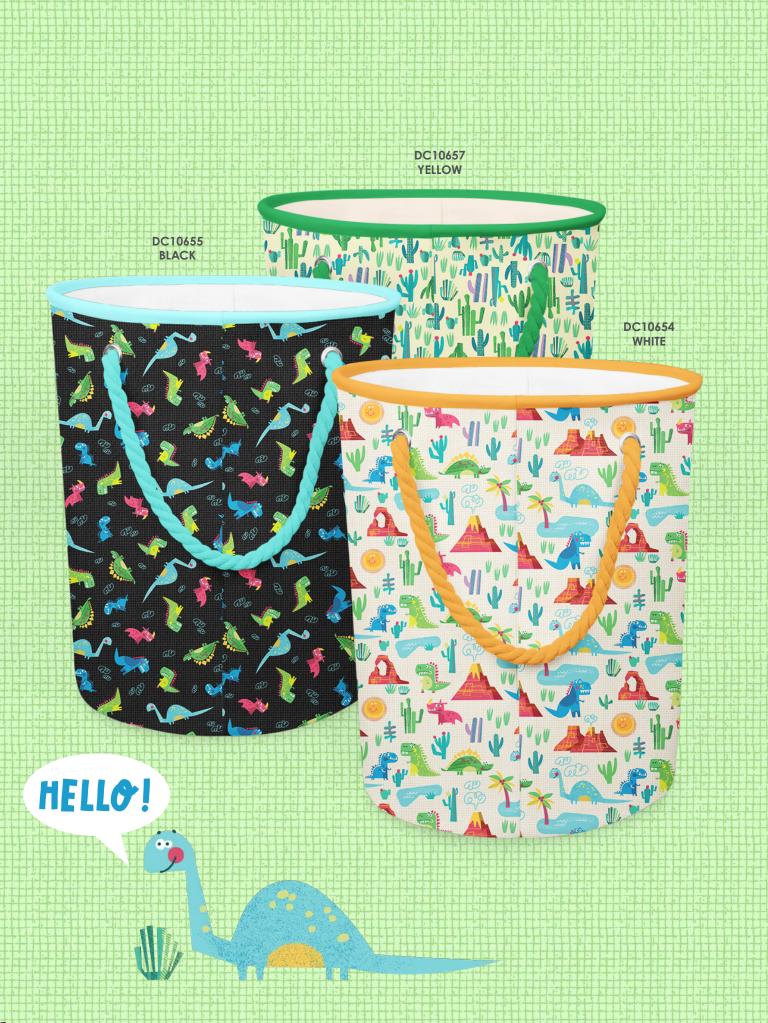

#### 22 NEW SKUS

by Edward Miller

#### SHIPPING NOVEMBER 2022

CAS0216 Unicorn Dance 10 yds of full collection CAS0217 Unicorn Dance 15 yds of full collection Dino Friends by Edward Miller takes you on a journey back millions of years to the age of the dinosaurs! This collection features fun-loving dinos roaming the earth among cacti, ponds, and volcanoes. Funky stripes and dinosaur footprints complete the set. Kids of all ages fascinated with these formidable creatures will love this colorful collection.

ALL PRINTS FROM THIS RELEASE ARE NOW AVAILABLE ON MINKY (UNLESS OTHERWISE NOTED) ORDER BY JULY 1ST 2022 FOR OCTOBER 2022 DELIVERY.

\*Images are not true to scale\*

DC10654 BLACK DINO PARADE

DC10654 PINK DINO PARADE

DC10654 YELLOW DINO PARADE

DC10658 BLACK DINO TRACKS

DC10658 WHITE DINO TRACKS

DC10656 MULTI DINOSAUR BORDER STRIPES

DC10659 BLUE

**GRID TEXTURES** 

DC10657 BLACK GREEN DESERT

DC10659 YELLOW

**GRID TEXTURES** 

DC10657 PINK GREEN DESERT

DC10657 WHITE GREEN DESERT

DC10657 YELLOW GREEN DESERT

DC10659 BLACK GRID TEXTURES

DC10659 PINK GRID TEXTURES

DC10659 GREEN GRID TEXTURES

MICHAEL MILLER FABRICS' APRIL 2022 RELEASE

DC10655 BLACK PLAYFUL DINOSAUR

DC10655 GREEN PLAYFUL DINOSAUR

DC10655 WHITE PLAYFUL DINOSAUR

DC10655 YELLOW PLAYFUL DINOSAUR

SELVAGE TO SELVAGE 44/45"

DC10653 MULTI DINOSAUR KINGDOM PANEL