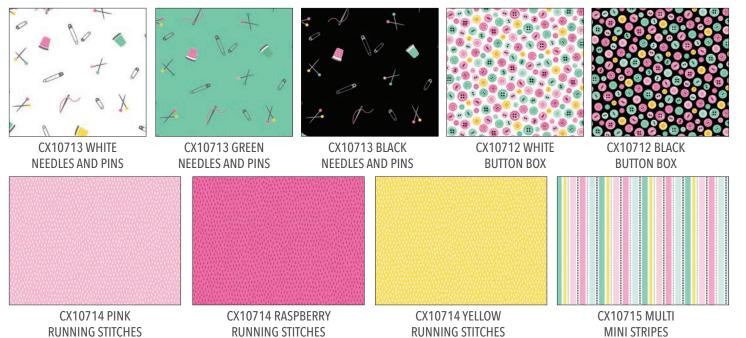

## SHIPPING NOVEMBER 2022

CAS0218 Sew Fun 10 yds of full collection CAS0219 Sew Fun 15 yds of full collection

Sew Fun is so fun! This sewing themed collection is designed with a fresh palette of pink, yellow and turquoise. Filled with yarn, thread, scissors and buttons, these 21 prints will have you feeling crafty. Perfect for sewing machine covers, pin cushions, aprons, and more.

> ALL PRINTS FROM THIS RELEASE ARE NOW AVAILABLE ON MINKY (UNLESS OTHERWISE NOTED) ORDER BY JULY 1ST 2022 FOR OCTOBER 2022 DELIVERY.

CX10706 BLACK SEW FUN ALLOVER

SEW FUN ALLOVER

CX10707 BLACK TOSSED SEWING MACHINE

CX10707 WHITE TOSSED SEWING MACHINE

CX10708 WHITE PERFECT CUT

CX10708 BLACK PERFECT CUT

CX10709 WHITE COLORFUL THREADS

CX10710 PINK STITCHING FLOWERS

CX10710 WHITE STITCHING FLOWERS

CX10711 BLACK HOOP FUN

CX10711 MINT HOOP FUN