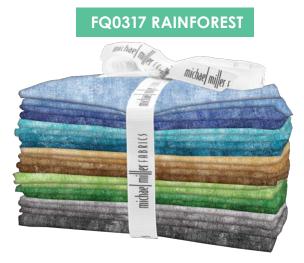

## SHIPPING OCTOBER 2022

"Garden Pindot" has been expanded to include 22 new colors. A mix of metallics, tonals and multi-colored dots has been added to round out the collection. Garden Pindot is now being offered in 2 new pre-cuts, Rainforest & Coral Reef. These were designed to coordinate with the same named precuts in the Coco, Cotton Couture, & Fresco collections.

Size: is 60" x 60" Commercial Pattern available for purchase: www.MaterialGirlfriends.com Make the Hi Lo Quilt with our Coral Reef & Rainforest Pre-cuts!

CORAL REEF | 25 PCS FAT QUARTER BUNDLE

FQ0320 RAINFOREST | 25 PCS FAT QUARTER BUNDLE

## HI LO QUILT (COOL)

FQ0319 CORAL REEF

FAT QUARTER BUNDLE

25 PCS PER BUNDLE | 18" X 22" | 100% COTTON PACKAGED 3 BUNDLES PER CARTON SHIPPING OCTOBER 2022