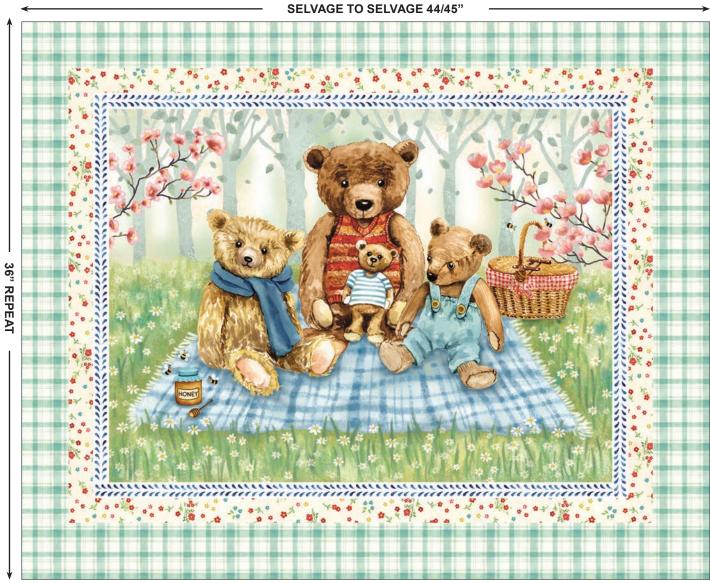

#### SHIPPING OCTOBER 2022

CAS0208 Much Loved Bear 10 yds of full collection CAS0209 Much Loved Bear 15 yds of full collection

Cuddle up with Much Loved Bear by Louise Nisbet. Always there through life's ups & downs. A great listener, an incredible cuddler, oh Bear! You are much loved! With this collection, Louise not only wanted to capture the traditional and timeless quality of the teddy bear, but also how they can embody such personality and provide comfort and friendship.

#### **TEATIME FOR TEDDIES QUILT**

Size: 53 1/2"W X 51"H Level: Intermediate

Pattern By: Marsha Evans Moore

Free Pattern will be available at: www.michaelmillerfabrics.com

ALL PRINTS FROM THIS RELEASE ARE NOW AVAILABLE ON MINKY (UNLESS OTHERWISE NOTED) ORDER BY JULY 1ST 2022 FOR OCTOBER 2022 DELIVERY.

DDC10646 CREAM BEAR NECESSITEA

DDC10646 BLUE BEAR NECESSITEA

DDC10645 MULTI HERE, BEAR AND EVERYWHERE

DDC10647 MULTI

MICHAEL MILLER FABRICS' APRIL 2022 RELEASE

DDC10652 MULTI **TEDDY BEAR PICNIC** 

26