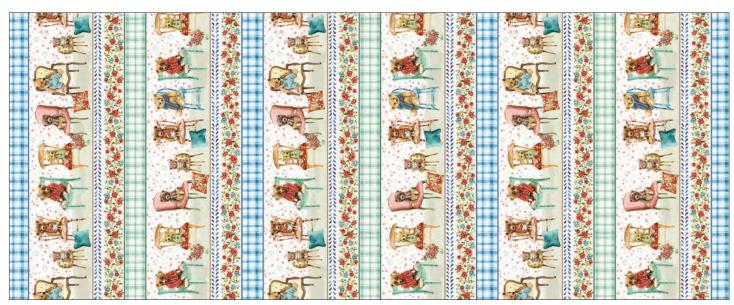

#### SHIPPING OCTOBER 2022

CAS0208 Much Loved Bear 10 yds of full collection CAS0209 Much Loved Bear 15 yds of full collection

Cuddle up with Much Loved Bear by Louise Nisbet. Always there through life's ups & downs. A great listener, an incredible cuddler, oh Bear! You are much loved! With this collection, Louise not only wanted to capture the traditional and timeless quality of the teddy bear, but also how they can embody such personality and provide comfort and friendship.

#### **TEATIME FOR TEDDIES QUILT**

Size: 53 1/2"W X 51"H Level: Intermediate

Pattern By: Marsha Evans Moore

Free Pattern will be available at: www.michaelmillerfabrics.com

ALL PRINTS FROM THIS RELEASE ARE NOW AVAILABLE ON MINKY (UNLESS OTHERWISE NOTED) ORDER BY JULY 1ST 2022 FOR OCTOBER 2022 DELIVERY.

DC10650 BLUE POP UP PLAID

DC10649 CREAM BUDS

MICHAEL MILLER FABRICS' APRIL 2022 RELEASE

DC10650 PEACH

POP UP PLAID

SELVAGE TO SELVAGE 44/45"

DDC10648 PINK BEAR IN MIND

DDC10648 GREEN BEAR IN MIND

DDC10646 CREAM BEAR NECESSITEA

DDC10646 BLUE BEAR NECESSITEA

DDC10645 MULTI HERE, BEAR AND EVERYWHERE

DDC10647 MULTI

MICHAEL MILLER FABRICS' APRIL 2022 RELEASE

DDC10652 MULTI **TEDDY BEAR PICNIC** 

26