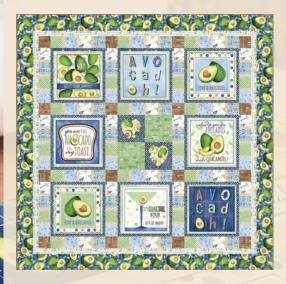

#### AVOCADO KITCHEN QUILT

Size: 48 1/4"W X 48 1/4"H Level: Advanced Beginner

Pattern By: Marsha Evans Moore

Free Pattern will be available at: www.michaelmillerfabrics.com

ALL PRINTS FROM THIS RELEASE ARE NOW AVAILABLE ON MINKY (UNLESS OTHERWISE NOTED) ORDER BY JULY 1ST 2022 FOR OCTOBER 2022 DELIVERY.