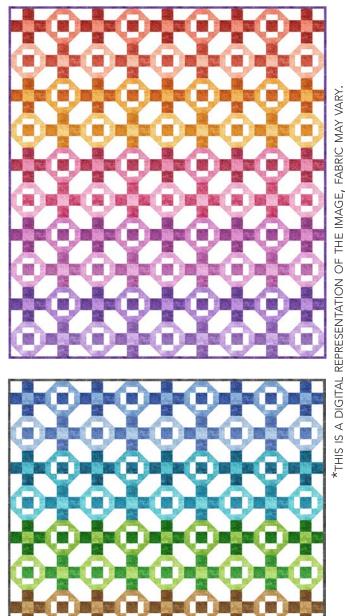

Size: is 60" x 60" Commercial Pattern available for purchase: www.MaterialGirlfriends.com Make the Hi Lo Quilt with our Coral Reef & Rainforest Pre-cuts!

CORAL REEF | 25 PCS FAT QUARTER BUNDLE

FQ0320 RAINFOREST | 25 PCS FAT QUARTER BUNDLE

## HI LO QUILT (WARM)

## HI LO QUILT (COOL)

FQ0319 CORAL REEF

FAT QUARTER BUNDLE

25 PCS PER BUNDLE | 18" X 22" | 100% COTTON PACKAGED 3 BUNDLES PER CARTON SHIPPING OCTOBER 2022