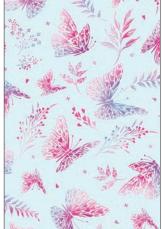

#### CAS0210 Fly By, Butterfly 10 yds of full collection CAS0211 Fly By, Butterfly 15 yds of full collection

Flutter and fly those wings into spring with Fly By Butterfly. The soft pink, blue and cream tones blend together to create a beautiful collection perfect for your quilting project. The double border print make for some cool design opportunities in both quilting and apparel.

\*Images are not true to scale\*

CX10660 BLUE MAGIC WINGS

CX10662 BLUE

FLOWER MEDLEY

CX10663 PINK

CX10660 CREAM

MAGIC WINGS

CX10662 NAVY FLOWER MEDLEY

CX10660 PINK MAGIC WINGS

CX10662 PINK

FLOWER MEDLEY

CX10664 CREAM CHASING RAINBOWS

CX10663 NAVY BUDDING BEAUTY

CX10663 BLUE

CX10661 CREAM HAPPY HEARTS

CX10661 PINK HAPPY HEARTS

CX10666 BLUE MINI OMBRE STRIPE

CX10666 CREAM MINI OMBRE STRIPE

MICHAEL MILLER FABRICS' APRIL 2022 RELEASE