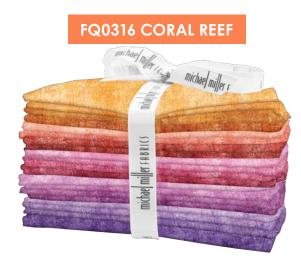

## SHIPPING OCTOBER 2022

"Garden Pindot" has been expanded to include 22 new colors. A mix of metallics, tonals and multi-colored dots has been added to round out the collection. Garden Pindot is now being offered in 2 new pre-cuts, Rainforest & Coral Reef. These were designed to coordinate with the same named precuts in the Coco, Cotton Couture, & Fresco collections.

Size: is 60" x 60" Commercial Pattern available for purchase: www.MaterialGirlfriends.com Make the Hi Lo Quilt with our Coral Reef & Rainforest Pre-cuts!

CORAL REEF | 25 PCS FAT QUARTER BUNDLE

FQ0320 RAINFOREST | 25 PCS FAT QUARTER BUNDLE

## FAT QUARTER BUNDLE

25 PCS PER BUNDLE | 18" X 22" | 100% COTTON PACKAGED 3 BUNDLES PER CARTON SHIPPING OCTOBER 2022

Size: is 60" x 60" Commercial Pattern available for purchase: www.MaterialGirlfriends.com