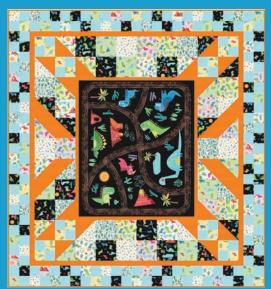

#### PANEL BLAST QUILT

Size: 75"W X 81"H Level: Confident Beginner

Pattern By: Swirly Girls Design Commercial Pattern Available at: www.swirlygirlsdesign.com

#### 22 NEW SKUS

by Edward Miller

#### SHIPPING NOVEMBER 2022

CAS0216 Unicorn Dance 10 yds of full collection CAS0217 Unicorn Dance 15 yds of full collection Dino Friends by Edward Miller takes you on a journey back millions of years to the age of the dinosaurs! This collection features fun-loving dinos roaming the earth among cacti, ponds, and volcanoes. Funky stripes and dinosaur footprints complete the set. Kids of all ages fascinated with these formidable creatures will love this colorful collection.