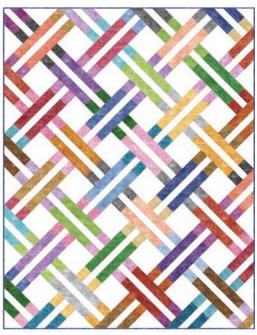

#### **JELLY WEAVE QUILT**

#### Size: 57" x 73" Pattern By: Cluck Cluck Sew Commercial Pattern available for purchase at https://cluckclucksewshop.com/products/jelly-weave-195-pdf-pattern