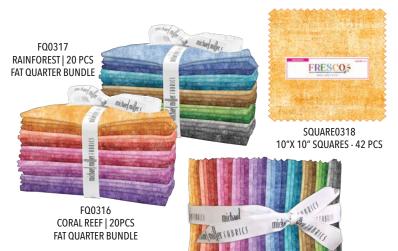

#### Contact your rep to order a Fresco Color Card

Fresco is the newest addition to the Michael Miller Basics program. This stunning textured print comes in a 40 piece assortment consisting of 4 gradients in 10 fresh color stories. Perfect for adding that textured look to modern quilts or to add as coordinates with your favorite collections. Fresco is available in an array of Precuts including Fat Quarters, Rolls and 10'' Squares. The 2 Fat Quarter bundles, Rainforest and Coral Reef, were designed to coordinate with the same named precuts in the Coco, Cotton Couture, and Garden Pindot collections.