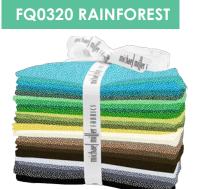

## SHIPPING OCTOBER 2022

"Garden Pindot" has been expanded to include 22 new colors. A mix of metallics, tonals and multi-colored dots has been added to round out the collection. Garden Pindot is now being offered in 2 new pre-cuts, Rainforest & Coral Reef. These were designed to coordinate with the same named precuts in the Coco, Cotton Couture, & Fresco collections.

Size: is 60" x 60" Commercial Pattern available for purchase: www.MaterialGirlfriends.com Make the Hi Lo Quilt with our Coral Reef & Rainforest Pre-cuts!

CORAL REEF | 25 PCS FAT QUARTER BUNDLE

FQ0320 RAINFOREST | 25 PCS FAT QUARTER BUNDLE