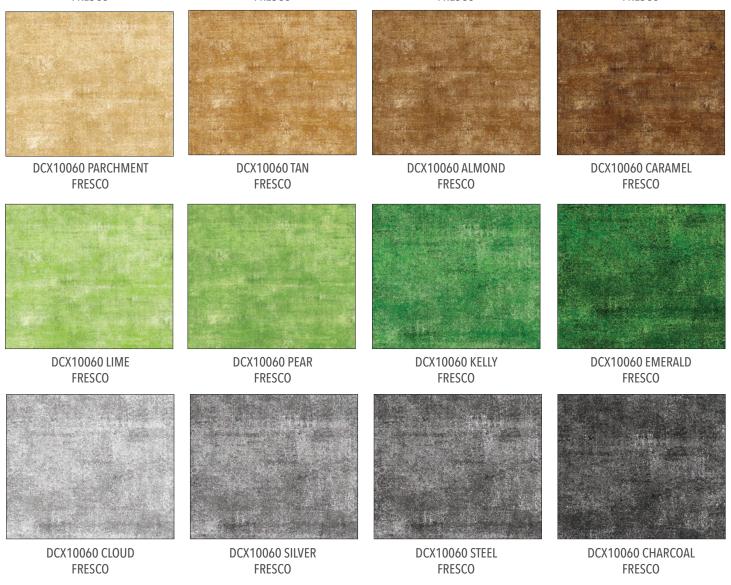

#### Contact your rep to order a Fresco Color Card

Fresco is the newest addition to the Michael Miller Basics program. This stunning textured print comes in a 40 piece assortment consisting of 4 gradients in 10 fresh color stories. Perfect for adding that textured look to modern quilts or to add as coordinates with your favorite collections. Fresco is available in an array of Precuts including Fat Quarters, Rolls and 10'' Squares. The 2 Fat Quarter bundles, Rainforest and Coral Reef, were designed to coordinate with the same named precuts in the Coco, Cotton Couture, and Garden Pindot collections.

FRESCO

FRESCO

DCX10060 PEACH FRESCO

DCX10060 BLUSH FRESCO

DCX10060 IRIS FRESCO

DCX10060 LILAC FRESCO

DCX10060 APRICOT FRESCO

DCX10060 SALMON FRESCO

DCX10060 FLAMINGO FRESCO

DCX10060 MAUVE

FRESCO

DCX10060 LAVENDER

FRESCO

DCX10060 BUTTERSCOTCH FRESCO

DCX10060 PAPAYA FRESCO

DCX10060 PINK FRESCO

DCX10060 FUSCHIA FRESCO

DCX10060 PEONY FRESCO

DCX10060 ORCHID FRESCO

FRESCO

DCX10060 GRAPE FRESCO

MICHAEL MILLER FABRICS' APRIL 2022 RELEASE