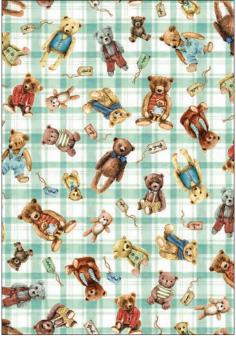

## **17 NEW SKUS**

#### SHIPPING OCTOBER 2022

CAS0208 Much Loved Bear 10 yds of full collection CAS0209 Much Loved Bear 15 yds of full collection

Cuddle up with Much Loved Bear by Louise Nisbet. Always there through life's ups & downs. A great listener, an incredible cuddler, oh Bear! You are much loved! With this collection, Louise not only wanted to capture the traditional and timeless quality of the teddy bear, but also how they can embody such personality and provide comfort and friendship.

#### **TEATIME FOR TEDDIES QUILT**

Size: 53 1/2"W X 51"H Level: Intermediate

Pattern By: Marsha Evans Moore

Free Pattern will be available at: www.michaelmillerfabrics.com

ALL PRINTS FROM THIS RELEASE ARE NOW AVAILABLE ON MINKY (UNLESS OTHERWISE NOTED) ORDER BY JULY 1ST 2022 FOR OCTOBER 2022 DELIVERY.

DC10650 BLUE POP UP PLAID

DC10649 CREAM BUDS

MICHAEL MILLER FABRICS' APRIL 2022 RELEASE

DC10650 PEACH

POP UP PLAID

SELVAGE TO SELVAGE 44/45"

DDC10648 PINK BEAR IN MIND

DDC10648 GREEN BEAR IN MIND

DDC10646 CREAM BEAR NECESSITEA

DDC10646 BLUE BEAR NECESSITEA

DDC10645 MULTI HERE, BEAR AND EVERYWHERE

DDC10647 MULTI

MICHAEL MILLER FABRICS' APRIL 2022 RELEASE

DDC10652 MULTI **TEDDY BEAR PICNIC** 

26