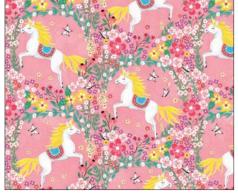

**18 NEW SKUS** 

nico

by Abby Jacobs

michael miller FABRICS

DDC10669 PINK

#### SHIPPING NOVEMBER 2022

CAS0214 Unicorn Dance 10 yds of full collection CAS0215 Unicorn Dance 15 yds of full collection

Unicorn Dance by Abby Jacobs was created to provoke a sense of playfulness & magic. It was inspired by a sense of nostalgia for when our imaginations were strong and play was our job. As Abby was designing this collection, she often thought about the fabric designs she was looking for when she used to make clothes for her daughter.

#### **COURTYARD QUILT**

Size: 43"W X 64"H Level: Intermediate

Pattern By: Everyday Stitches

Free Pattern will be available at: www.everydaystitches.com

\*Images are not true to scale\*

DDC10668 BLUE MYSTICAL UNICORN