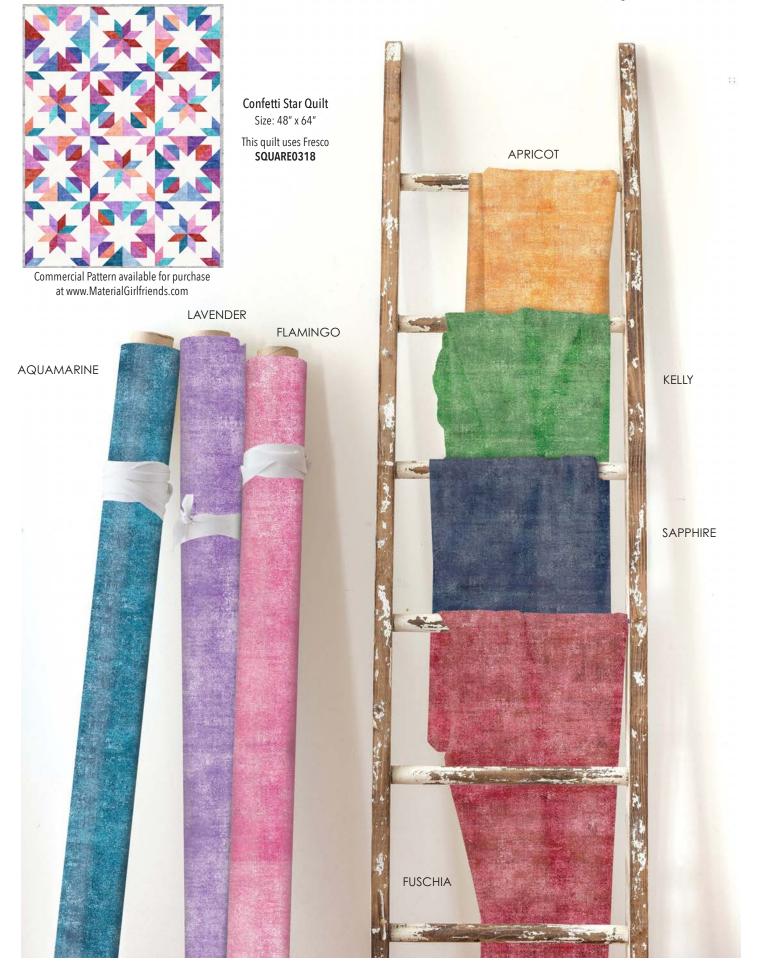

## SHIPPING OCTOBER 2022

"Garden Pindot" has been expanded to include 22 new colors. A mix of metallics, tonals and multi-colored dots has been added to round out the collection. Garden Pindot is now being offered in 2 new pre-cuts, Rainforest & Coral Reef. These were designed to coordinate with the same named precuts in the Coco, Cotton Couture, & Fresco collections.

Size: is 60" x 60" Commercial Pattern available for purchase: www.MaterialGirlfriends.com Make the Hi Lo Quilt with our Coral Reef & Rainforest Pre-cuts!

CORAL REEF | 25 PCS FAT QUARTER BUNDLE

FQ0320 RAINFOREST | 25 PCS FAT QUARTER BUNDLE