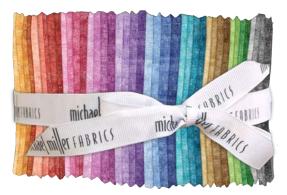

#### Contact your rep to order a Fresco Color Card

Fresco is the newest addition to the Michael Miller Basics program. This stunning textured print comes in a 40 piece assortment consisting of 4 gradients in 10 fresh color stories. Perfect for adding that textured look to modern quilts or to add as coordinates with your favorite collections. Fresco is available in an array of Precuts including Fat Quarters, Rolls and 10'' Squares. The 2 Fat Quarter bundles, Rainforest and Coral Reef, were designed to coordinate with the same named precuts in the Coco, Cotton Couture, and Garden Pindot collections.

#### FAT QUARTER BUNDLE

20 PCS PER BUNDLE | 18" X 22" | 100% COTTON PACKAGED 3 BUNDLES PER CARTON SHIPPING AUGUST 2022