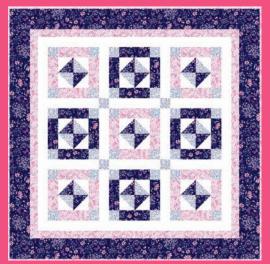

## 22 NEW COLORS

## SHIPPING OCTOBER 2022

"Garden Pindot" has been expanded to include 22 new colors. A mix of metallics, tonals and multi-colored dots has been added to round out the collection. Garden Pindot is now being offered in 2 new pre-cuts, Rainforest & Coral Reef. These were designed to coordinate with the same named precuts in the Coco, Cotton Couture, & Fresco collections.

Size: is 60" x 60" Commercial Pattern available for purchase: www.MaterialGirlfriends.com Make the Hi Lo Quilt with our Coral Reef & Rainforest Pre-cuts!

CORAL REEF | 25 PCS FAT QUARTER BUNDLE

FQ0320 RAINFOREST | 25 PCS FAT QUARTER BUNDLE