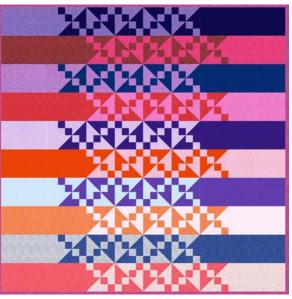

## MONKEY BARS QUILT (WARM & COOL)

SIZE: 67 1/2"W x 75"H LEVEL: BEGINNER PATTERN BY: NATALIE CRABTREE OF CRABTREE ARTS COLLECTIVE

p.212.704.0774 | info@michaelmillerfabrics.com | www.michaelmillerfabrics.com

## APRIL 2022 NEW PRE-CUTS

## HI LO QUILT (WARM)