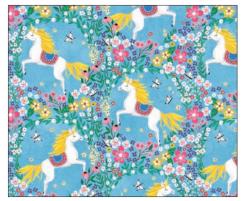

#### SHIPPING NOVEMBER 2022

CAS0214 Unicorn Dance 10 yds of full collection CAS0215 Unicorn Dance 15 yds of full collection

Unicorn Dance by Abby Jacobs was created to provoke a sense of playfulness & magic. It was inspired by a sense of nostalgia for when our imaginations were strong and play was our job. As Abby was designing this collection, she often thought about the fabric designs she was looking for when she used to make clothes for her daughter.

#### **COURTYARD QUILT**

Size: 43"W X 64"H Level: Intermediate

Pattern By: Everyday Stitches

Free Pattern will be available at: www.everydaystitches.com

\*Images are not true to scale\*

DDC10668 BLUE MYSTICAL UNICORN