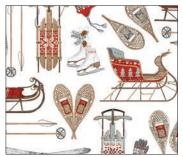

#### SHIPPING SEPTEMBER 2022

CAS0204 Winter Solstice 10 yds of full collection CAS0205 Winter Solstice 15 yds of full collection

Bundle up for winter with Winter Solstice, a collection filled with snowy fun. Snow shoeing, sledding, and ice skating are all represented in this rustic winter group. The quilt designs shown with this collection are perfect for living that cabin life!

#### WINTER HOLIDAY QUILT

Size: 58"W X 72"H Level: Intermediate

Pattern By: Coach House Designs

Commercial Pattern Available at: www.coachhousedesigns.com

CX10742 GRAY COZY CABIN

ALL PRINTS FROM THIS RELEASE ARE NOW AVAILABLE ON MINKY (UNLESS OTHERWISE NOTED) ORDER BY JULY 1ST 2022 FOR OCTOBER 2022 DELIVERY.

Image is for inspiration only\*

\*Images are not true to scale\*

CX10744 BLACK WINTER ACTIVITIES

CX10744 GRAY WINTER ACTIVITIES

CX10744 WHITE WINTER ACTIVITIES

CX10742 GRAY COZY CABIN

CX10742 BEIGE COZY CABIN