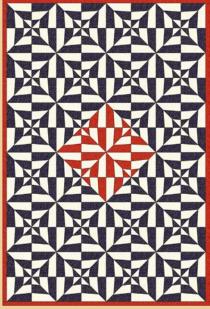

# michae miller FABRICS APRIL 2022 COLLECTIONS

"GROWING TALL QUILT" Pattern By: Natolie Crabtree Of Crabtree Arts Collective

#### **GROWING TALL QUILT**

Size: 65 1/2"W X 64 1/2"H Level: Intermediate Pattern By: Natalie Crabtree Of Crabtree Arts Collective Free Pattern will be available at: www.michaelmillerfabrics.com ALL PRINTS FROM THIS RELEASE ARE NOW AVAILABLE ON MINKY (UNLESS OTHERWISE NOTED) ORDER BY JULY 1ST 2022 FOR OCTOBER 2022 DELIVERY.