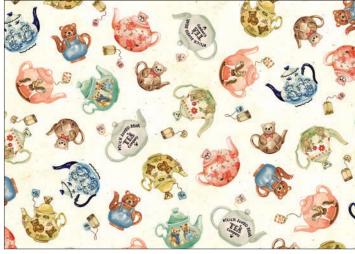

#### SHIPPING OCTOBER 2022

CAS0208 Much Loved Bear 10 yds of full collection CAS0209 Much Loved Bear 15 yds of full collection

Cuddle up with Much Loved Bear by Louise Nisbet. Always there through life's ups & downs. A great listener, an incredible cuddler, oh Bear! You are much loved! With this collection, Louise not only wanted to capture the traditional and timeless quality of the teddy bear, but also how they can embody such personality and provide comfort and friendship.

#### **TEATIME FOR TEDDIES QUILT**

Size: 53 1/2"W X 51"H Level: Intermediate

Pattern By: Marsha Evans Moore

Free Pattern will be available at: www.michaelmillerfabrics.com

ALL PRINTS FROM THIS RELEASE ARE NOW AVAILABLE ON MINKY (UNLESS OTHERWISE NOTED) ORDER BY JULY 1ST 2022 FOR OCTOBER 2022 DELIVERY.

DC10650 BLUE POP UP PLAID

DC10649 CREAM BUDS

MICHAEL MILLER FABRICS' APRIL 2022 RELEASE

DC10650 PEACH

POP UP PLAID

SELVAGE TO SELVAGE 44/45"

DDC10648 PINK BEAR IN MIND

DDC10648 GREEN BEAR IN MIND

DDC10646 CREAM BEAR NECESSITEA

DDC10646 BLUE BEAR NECESSITEA

DDC10645 MULTI HERE, BEAR AND EVERYWHERE

DDC10647 MULTI

MICHAEL MILLER FABRICS' APRIL 2022 RELEASE

DDC10652 MULTI **TEDDY BEAR PICNIC** 

26