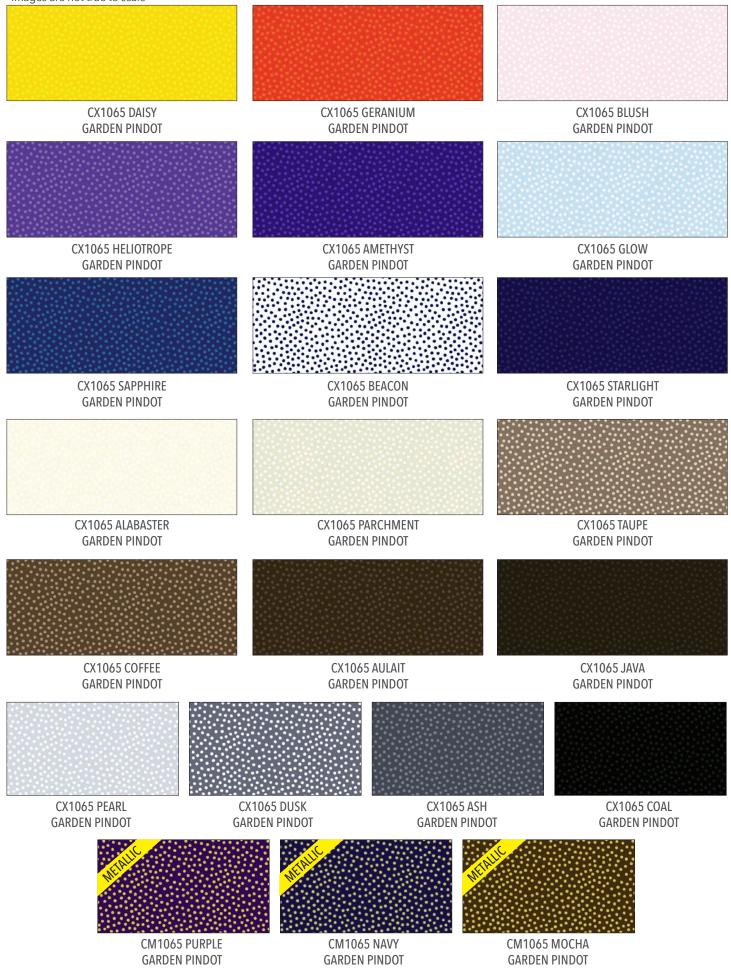

## 22 NEW COLORS

## SHIPPING OCTOBER 2022

"Garden Pindot" has been expanded to include 22 new colors. A mix of metallics, tonals and multi-colored dots has been added to round out the collection. Garden Pindot is now being offered in 2 new pre-cuts, Rainforest & Coral Reef. These were designed to coordinate with the same named precuts in the Coco, Cotton Couture, & Fresco collections.