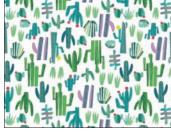

#### CAS0202 Adobe Canyon 10 yds of full collection CAS0203 Adobe Canyon 15 yds of full collection

Adobe Canyon by Monkey Mind Design pays homage to Canyon Road in Santa Fe New Mexico, the designer's hometown. Canyon Road is an art district filled with adobe casitas and art galleries. As you stroll down this road, you notice porches or portals adorned with ornate wooden doors, wild hollyhocks, and chile ristras. Turquoise painted windows and doors are believed to ward off negative energy and are a signature Santa Fe characteristic. She wanted her collection to reflect the beauty of Santa Fe's historic neighborhoods.

#### **SAGUARO QUILT**

Size: 60"W X 78"H Level: Intermediate

Pattern By: Everyday Stitches

Commercial Pattern Available at: www.everydaystitches.com

ALL PRINTS FROM THIS RELEASE ARE NOW AVAILABLE ON MINKY (UNLESS OTHERWISE NOTED) ORDER BY JULY 1ST 2022 FOR OCTOBER 2022 DELIVERY.

DC10716 BLACK CACTUS PLANTS

DC10716 JADE CACTUS PLANTS

DC10717 BEIGE **RED HOT** 

DC10716 CREAM CACTUS PLANTS

DC10716 RED CACTUS PLANTS

**36" REPEAT** 

DC10725 HONEY CANYON ROAD PANEL

DC10717 RED **RED HOT** 

DC10719 BLUE SANTA FE SILHOUETTE

DC10718 BLACK ADOBE SYMBOLS

DC10721 MULTI SPIRIT STRIPE

**RED HOT** 

DC10720 BLACK HOLLYHOCKS

DC10720 CREAM HOLLYHOCKS

ADOBE SYMBOLS

**DC10719 GREEN** 

SANTA FE SILHOUETTE

DC10724 HONEY TILES

DC10718 JADE

**DC10723 PINK** COSMOS FLOWER

DC10718 RED ADOBE SYMBOLS

**DC10722 MULTI** 

PUEBLO PLAID