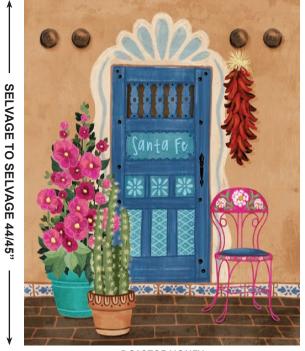

#### CAS0202 Adobe Canyon 10 yds of full collection CAS0203 Adobe Canyon 15 yds of full collection

Adobe Canyon by Monkey Mind Design pays homage to Canyon Road in Santa Fe New Mexico, the designer's hometown. Canyon Road is an art district filled with adobe casitas and art galleries. As you stroll down this road, you notice porches or portals adorned with ornate wooden doors, wild hollyhocks, and chile ristras. Turquoise painted windows and doors are believed to ward off negative energy and are a signature Santa Fe characteristic. She wanted her collection to reflect the beauty of Santa Fe's historic neighborhoods.

DC10719 BLUE SANTA FE SILHOUETTE

DC10718 BLACK ADOBE SYMBOLS

DC10721 MULTI SPIRIT STRIPE

**RED HOT** 

DC10720 BLACK HOLLYHOCKS

DC10720 CREAM HOLLYHOCKS

ADOBE SYMBOLS

**DC10719 GREEN** 

SANTA FE SILHOUETTE

DC10724 HONEY TILES

DC10718 JADE

**DC10723 PINK** COSMOS FLOWER

DC10718 RED ADOBE SYMBOLS

**DC10722 MULTI** 

PUEBLO PLAID