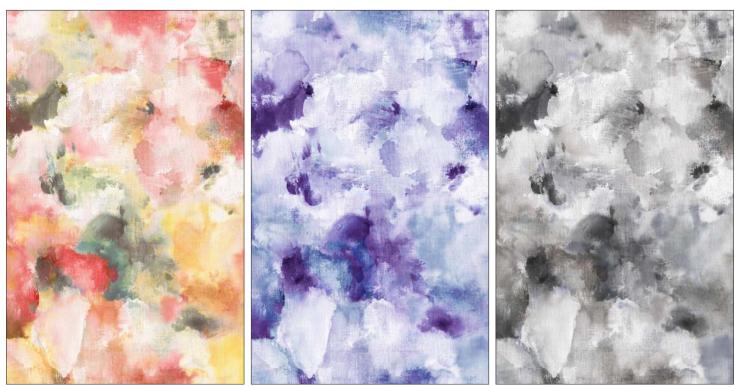

\*Images may not be true to scale\*

WBX9414 CORAL WATERCOLORS

#### Contact your rep to order a Fresco Color Card

Fresco is the newest addition to the Michael Miller Basics program. This stunning textured print comes in a 40 piece assortment consisting of 4 gradients in 10 fresh color stories. Perfect for adding that textured look to modern quilts or to add as coordinates with your favorite collections. Fresco is available in an array of Precuts including Fat Quarters, Rolls and 10'' Squares. The 2 Fat Quarter bundles, Rainforest and Coral Reef, were designed to coordinate with the same named precuts in the Coco, Cotton Couture, and Garden Pindot collections.