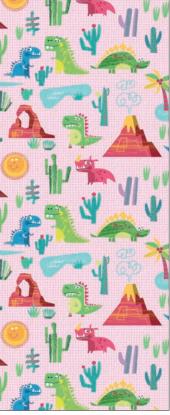

#### SHIPPING NOVEMBER 2022

CAS0216 Unicorn Dance 10 yds of full collection CAS0217 Unicorn Dance 15 yds of full collection Dino Friends by Edward Miller takes you on a journey back millions of years to the age of the dinosaurs! This collection features fun-loving dinos roaming the earth among cacti, ponds, and volcanoes. Funky stripes and dinosaur footprints complete the set. Kids of all ages fascinated with these formidable creatures will love this colorful collection.

ALL PRINTS FROM THIS RELEASE ARE NOW AVAILABLE ON MINKY (UNLESS OTHERWISE NOTED) ORDER BY JULY 1ST 2022 FOR OCTOBER 2022 DELIVERY.

\*Images are not true to scale\*

DC10654 BLACK DINO PARADE

DC10654 PINK DINO PARADE

DC10654 YELLOW DINO PARADE

DC10658 BLACK DINO TRACKS

DC10658 WHITE DINO TRACKS

DC10656 MULTI DINOSAUR BORDER STRIPES

DC10659 BLUE

**GRID TEXTURES** 

DC10657 BLACK GREEN DESERT

DC10659 YELLOW

**GRID TEXTURES** 

DC10657 PINK GREEN DESERT

DC10657 WHITE GREEN DESERT

DC10657 YELLOW GREEN DESERT

DC10659 BLACK GRID TEXTURES

DC10659 PINK GRID TEXTURES

DC10659 GREEN GRID TEXTURES

MICHAEL MILLER FABRICS' APRIL 2022 RELEASE

DC10655 BLACK PLAYFUL DINOSAUR

DC10655 GREEN PLAYFUL DINOSAUR

DC10655 WHITE PLAYFUL DINOSAUR

DC10655 YELLOW PLAYFUL DINOSAUR

SELVAGE TO SELVAGE 44/45"

DC10653 MULTI DINOSAUR KINGDOM PANEL