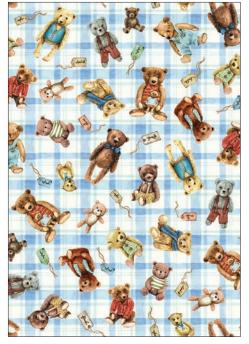

## **17 NEW SKUS**

#### SHIPPING OCTOBER 2022

CAS0208 Much Loved Bear 10 yds of full collection CAS0209 Much Loved Bear 15 yds of full collection

Cuddle up with Much Loved Bear by Louise Nisbet. Always there through life's ups & downs. A great listener, an incredible cuddler, oh Bear! You are much loved! With this collection, Louise not only wanted to capture the traditional and timeless quality of the teddy bear, but also how they can embody such personality and provide comfort and friendship.

#### **TEATIME FOR TEDDIES QUILT**

Size: 53 1/2"W X 51"H Level: Intermediate

Pattern By: Marsha Evans Moore

Free Pattern will be available at: www.michaelmillerfabrics.com

ALL PRINTS FROM THIS RELEASE ARE NOW AVAILABLE ON MINKY (UNLESS OTHERWISE NOTED) ORDER BY JULY 1ST 2022 FOR OCTOBER 2022 DELIVERY.

DC10650 BLUE POP UP PLAID

DC10649 CREAM BUDS

MICHAEL MILLER FABRICS' APRIL 2022 RELEASE

DC10650 PEACH

POP UP PLAID

SELVAGE TO SELVAGE 44/45"

DDC10648 PINK BEAR IN MIND

DDC10648 GREEN BEAR IN MIND

DDC10646 CREAM BEAR NECESSITEA

DDC10646 BLUE BEAR NECESSITEA

DDC10645 MULTI HERE, BEAR AND EVERYWHERE

DDC10647 MULTI

MICHAEL MILLER FABRICS' APRIL 2022 RELEASE

DDC10652 MULTI **TEDDY BEAR PICNIC** 

26