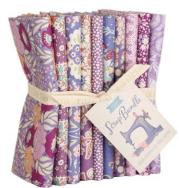

300123 Purple/Lavender/Mauve Fat Quarter Scrap Bundle

300126 Teal/Green/Yellow Fat Quarter Scrap Bundle

300124 Blues Fat Quarter Scrap Bundle

300127 Brown/Sand/Creme Fat Quarter Scrap Bundle

#### SCRAP BUNDLES

Tilda Scrap Bundles are color-coordinated fat quarter bundles made out of excess stock from previous Tilda collections.

This is a new basic product that will vary depending on what is currently in stock. Perfect for color-themed projects or to expand the color variation in your fabric collection and be ready for any project.