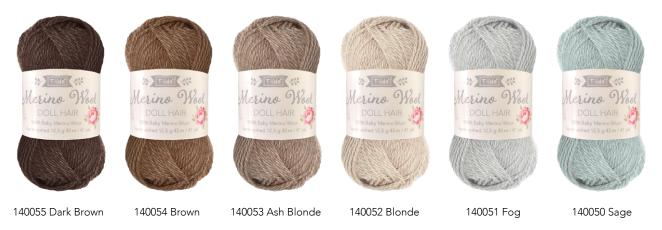

#### DOLL HAIR

Lovely Doll Hair in fine, soft merino wool comes in 12,5 g mini yarn balls.