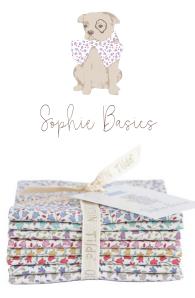

#### SOPHIE BASICS

130093 Sophie Teal

130094 Sophie Blue

130097 Sophie Dijon

130098 Sophie Red

130099 Sophie Slate

130096 Sophie Pink

300071 Fat Eight Bundle 8 Fabrics Sophie Basics

Sophie Basics are perfect for dainty, retro-inspired quilts such as the Buttercup Quilt. Please find the free pattern for the latter on tildasworld.com.

COLOR COORDINATED FABRIC SCRAPS

300125 Red/Pink/Peach Fat Quarter Scrap Bundle