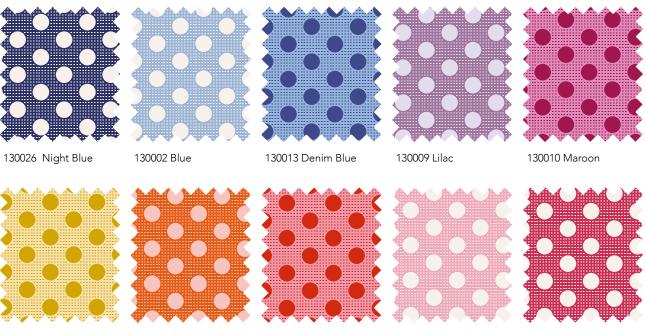

#### MEDIUM DOT BASICS

130029 Flaxen Yellow

130008 Light Grey

130007 Ginger

130012 Grey

130028 Salmon

130011 Green

130027 Red

130030 Dark Teal

130001 Teal

300014 Medium Dots Fat Quarter Bundle 15 Fabrics