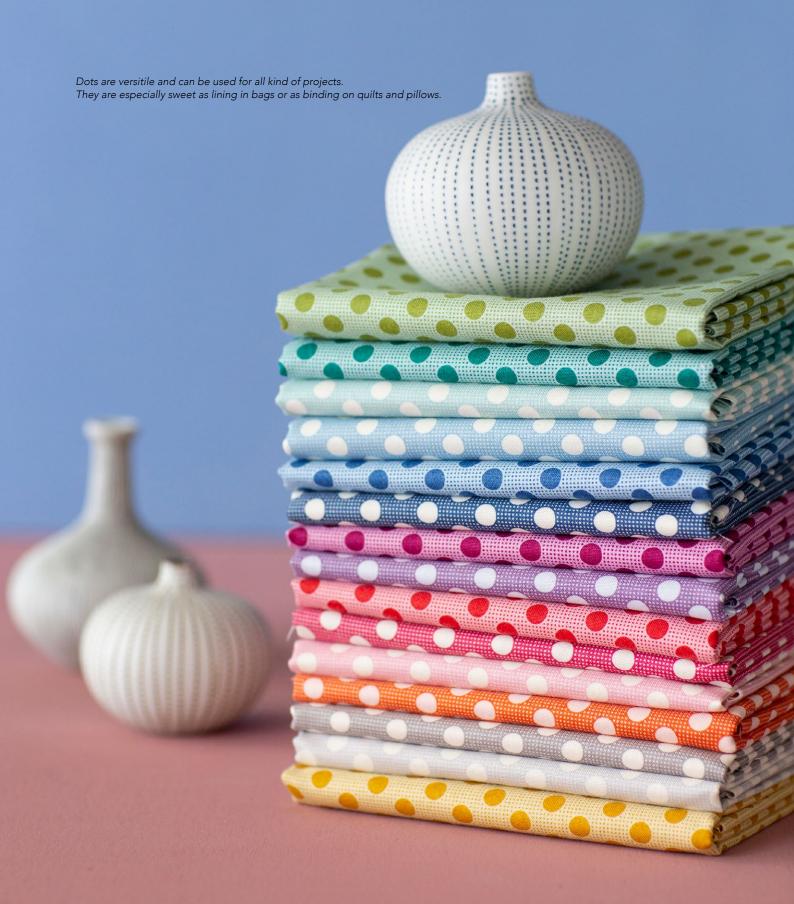

In addition to Solids, we are also happy to present another exciting new collection, Chambray Dots. It has been a dream to make Chambray with dots – but an endeavor not without its challenges regarding manufacturing, which took quite a while to figure out. The solution was to print the dots on a woven Chambray. When we wanted a dark background color, the background is printed, leaving a dot effect. It has become a really cute collection for all Chambray lovers.

#### CHAMBRAY DOTS Woven fabrics can bleed. We recommend washing dark colors before use.