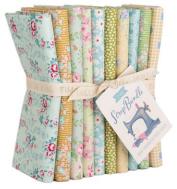

300123 Purple/Lavender/Mauve Fat Quarter Scrap Bundle

300126 Teal/Green/Yellow Fat Quarter Scrap Bundle

300124 Blues Fat Quarter Scrap Bundle

300127 Brown/Sand/Creme Fat Quarter Scrap Bundle

#### SCRAP BUNDLES

Tilda Scrap Bundles are color-coordinated fat quarter bundles made out of excess stock from previous Tilda collections.

This is a new basic product that will vary depending on what is currently in stock. Perfect for color-themed projects or to expand the color variation in your fabric collection and be ready for any project.