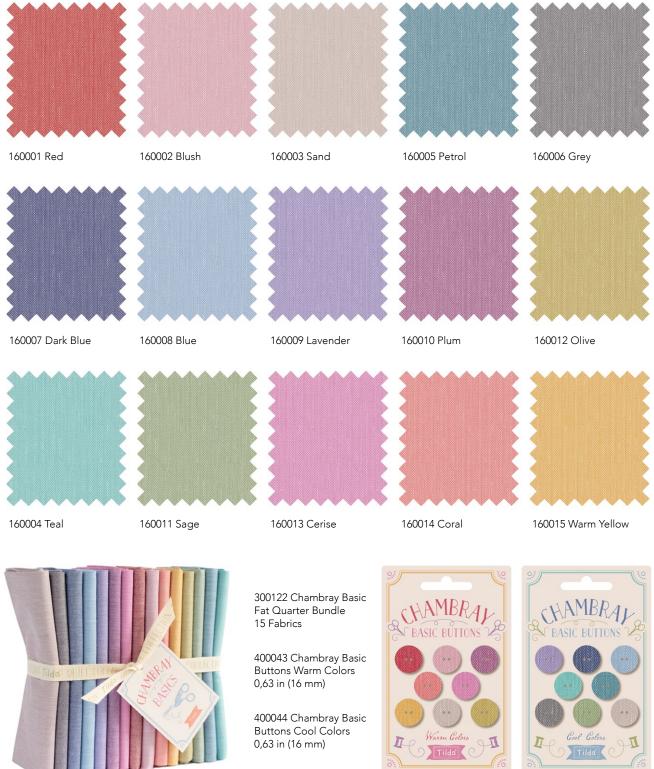

The pictures feature Embroidery Flower Quilt, fifty Tilda Solids, Tilda Friends Buttons and Chambray Dots. All the projects featured in this catalogue are available as free patterns on tildasworld.com