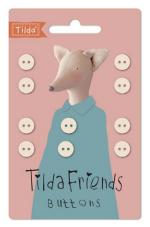

For those of you who enjoy doll making, we have made tiny buttons for doll clothes. You can find some of our patterns for Tilda Friends clothes on tildasworld.com > Free Patterns > Collections – scroll down to Cow, Fia Doll and Cat Kit. Or create your own! The buttons come in Dove White and Chambray in both cool and warm hues.

### BUTTONS

Make authentic clothes for Tilda Friends with tiny buttons

400052 Tilda Friends Buttons Solid Dove White

400050 Tilda Friends Buttons Chambray Warm Colors

400051 Tilda Friends Buttons Chambray Cool Colors

All Tilda Friends Buttons are 0,35 in (9 mm)

Tilda

**C**)

Tilda Friends Buttons

00

30

Tilda

CO