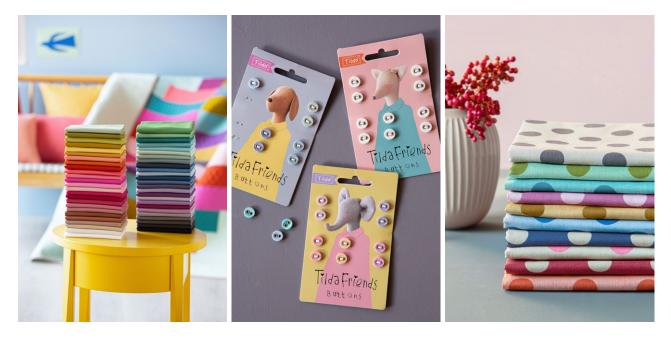

In addition to Solids, we are also happy to present another exciting new collection, Chambray Dots. It has been a dream to make Chambray with dots – but an endeavor not without its challenges regarding manufacturing, which took quite a while to figure out. The solution was to print the dots on a woven Chambray. When we wanted a dark background color, the background is printed, leaving a dot effect. It has become a really cute collection for all Chambray lovers.

For those of you who enjoy doll making, we have made tiny buttons for doll clothes. You can find some of our patterns for Tilda Friends clothes on tildasworld.com > Free Patterns > Collections – scroll down to Cow, Fia Doll and Cat Kit. Or create your own! The buttons come in Dove White and Chambray in both cool and warm hues.

The pictures feature Embroidery Flower Quilt, fifty Tilda Solids, Tilda Friends Buttons and Chambray Dots. All the projects featured in this catalogue are available as free patterns on tildasworld.com

### BUTTONS

Make authentic clothes for Tilda Friends with tiny buttons

400052 Tilda Friends Buttons Solid Dove White

400050 Tilda Friends Buttons Chambray Warm Colors

400051 Tilda Friends Buttons Chambray Cool Colors