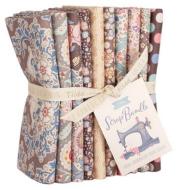

300123 Purple/Lavender/Mauve Fat Quarter Scrap Bundle

300126 Teal/Green/Yellow Fat Quarter Scrap Bundle

300124 Blues Fat Quarter Scrap Bundle

300127 Brown/Sand/Creme Fat Quarter Scrap Bundle

#### SCRAP BUNDLES

Tilda Scrap Bundles are color-coordinated fat quarter bundles made out of excess stock from previous Tilda collections.

This is a new basic product that will vary depending on what is currently in stock. Perfect for color-themed projects or to expand the color variation in your fabric collection and be ready for any project.