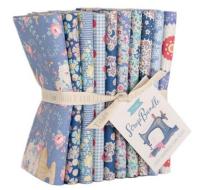

300123 Purple/Lavender/Mauve Fat Quarter Scrap Bundle

300126 Teal/Green/Yellow Fat Quarter Scrap Bundle

300124 Blues Fat Quarter Scrap Bundle

300127 Brown/Sand/Creme Fat Quarter Scrap Bundle

#### SCRAP BUNDLES

Tilda Scrap Bundles are color-coordinated fat quarter bundles made out of excess stock from previous Tilda collections.

This is a new basic product that will vary depending on what is currently in stock. Perfect for color-themed projects or to expand the color variation in your fabric collection and be ready for any project.