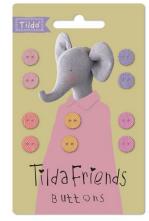

For those of you who enjoy doll making, we have made tiny buttons for doll clothes. You can find some of our patterns for Tilda Friends clothes on tildasworld.com > Free Patterns > Collections – scroll down to Cow, Fia Doll and Cat Kit. Or create your own! The buttons come in Dove White and Chambray in both cool and warm hues.

### BUTTONS

Make authentic clothes for Tilda Friends with tiny buttons

400052 Tilda Friends Buttons Solid Dove White

400050 Tilda Friends Buttons Chambray Warm Colors

400051 Tilda Friends Buttons Chambray Cool Colors

All Tilda Friends Buttons are 0,35 in (9 mm)

Tilda

**C**)

Tilda Friends Buttons

00

30

Tilda

CO