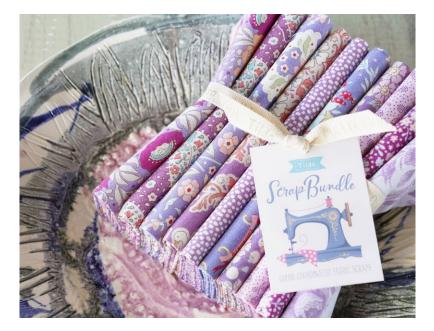

300123 Purple/Lavender/Mauve Fat Quarter Scrap Bundle

300126 Teal/Green/Yellow Fat Quarter Scrap Bundle

300124 Blues Fat Quarter Scrap Bundle

300127 Brown/Sand/Creme Fat Quarter Scrap Bundle

#### SCRAP BUNDLES

Tilda Scrap Bundles are color-coordinated fat quarter bundles made out of excess stock from previous Tilda collections.

This is a new basic product that will vary depending on what is currently in stock. Perfect for color-themed projects or to expand the color variation in your fabric collection and be ready for any project.