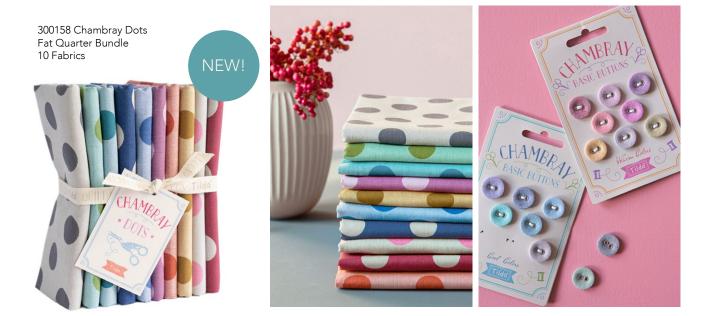

In addition to Solids, we are also happy to present another exciting new collection, Chambray Dots. It has been a dream to make Chambray with dots – but an endeavor not without its challenges regarding manufacturing, which took quite a while to figure out. The solution was to print the dots on a woven Chambray. When we wanted a dark background color, the background is printed, leaving a dot effect. It has become a really cute collection for all Chambray lovers.

The pictures feature Embroidery Flower Quilt, fifty Tilda Solids, Tilda Friends Buttons and Chambray Dots. All the projects featured in this catalogue are available as free patterns on tildasworld.com