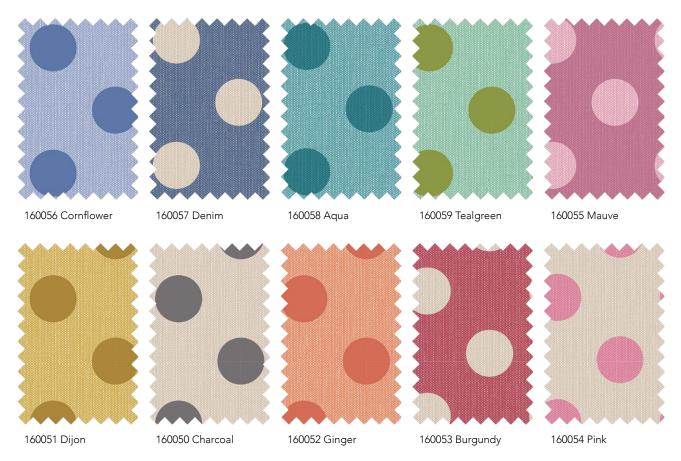

#### CHAMBRAY DOTS Woven fabrics can bleed. We recommend washing dark colors before use.

## CHAMBRAY BASICS Woven fabrics can bleed. We recommend washing dark colors before use.