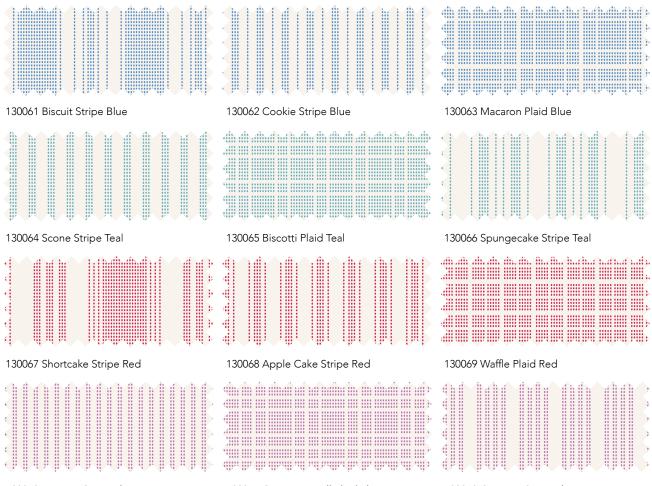

### TEA TOWEL BASICS

130070 Brownie Stripe Plum

130071 Cinnamon Roll Plaid Plum

130072 Cantucci Stripe Plum

300046 Fat Quarter Bundle 6 fabrics, 50x55cm Red/Plum

300045 Fat Quarter Bundle 6 fabrics, 50x55cm Blue/Teal