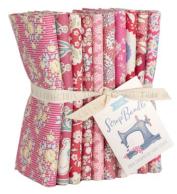

Sophie Basics are perfect for dainty, retro-inspired quilts such as the Buttercup Quilt. Please find the free pattern for the latter on tildasworld.com.

COLOR COORDINATED FABRIC SCRAPS

300125 Red/Pink/Peach Fat Quarter Scrap Bundle

300123 Purple/Lavender/Mauve Fat Quarter Scrap Bundle

300126 Teal/Green/Yellow Fat Quarter Scrap Bundle

300124 Blues Fat Quarter Scrap Bundle

300127 Brown/Sand/Creme Fat Quarter Scrap Bundle

#### SCRAP BUNDLES

Tilda Scrap Bundles are color-coordinated fat quarter bundles made out of excess stock from previous Tilda collections.

This is a new basic product that will vary depending on what is currently in stock. Perfect for color-themed projects or to expand the color variation in your fabric collection and be ready for any project.