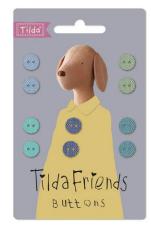

For those of you who enjoy doll making, we have made tiny buttons for doll clothes. You can find some of our patterns for Tilda Friends clothes on tildasworld.com > Free Patterns > Collections – scroll down to Cow, Fia Doll and Cat Kit. Or create your own! The buttons come in Dove White and Chambray in both cool and warm hues.

### BUTTONS

Make authentic clothes for Tilda Friends with tiny buttons

400052 Tilda Friends Buttons Solid Dove White

400050 Tilda Friends Buttons Chambray Warm Colors

400051 Tilda Friends Buttons Chambray Cool Colors

All Tilda Friends Buttons are 0,35 in (9 mm)

Tilda

**C**)

Tilda Friends Buttons

00

30

Tilda

CO