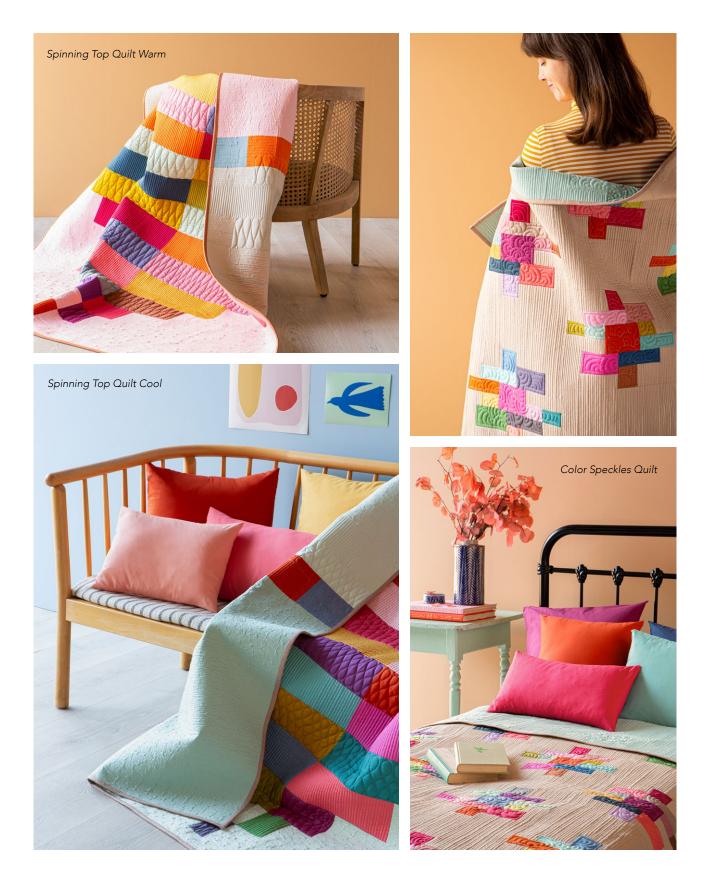

#### SOLID BASICS

New Colors

Spinning Top Quilt Cool

#### SOLID PROJECTS

We have developed and released all the beautiful Tilda Solids projects seen in this catalogue under free patterns on tildasworld.com. Despite our love for all of our quilts, the star of the show has to be the Embroidery Flower Quilt which takes its inspiration from old, embroidered pillows. If you are a beginner, the Colordance Quilt is very easy to sew.

Download and print instructions written by Linda Clements and start enjoying the wonderful world of sewing with Solid fabrics! Here is an overview over the free patterns you can choose from.

Colordance Quilt

Color Speckles Quilt

Embroidery Flower Quilt

Spinning Top Quilt Warm

Colorplay Leaf Quilt

Colorplay Leaf Pillows

www.tildasworld.com